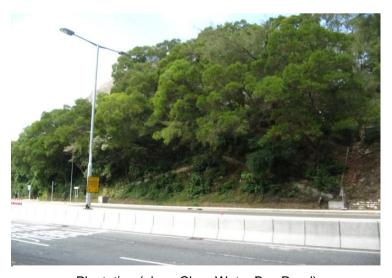

Woodland (near Clear Water Bay Road)

Grassland/ Shrubland (Ma On Shan Country Park)

Plantation (along Clear Water Bay Road)

| Agreement No. CE 10/2014 (CE) Development of Anderson Road Quarry Site –       | SCALE  | N.T.S. | DATE                | Jun-15 | 5        |
|--------------------------------------------------------------------------------|--------|--------|---------------------|--------|----------|
| Investigation, Design and Construction – EIA Report for Road Improvement Works | CHECK  | LAMCCG | DRAWI               | SMcM   |          |
| Representative Photographs of Habitats<br>Recorded within the Assessment Area  | JOB NO |        | Appendix No.<br>9.1 |        | Rev<br>- |