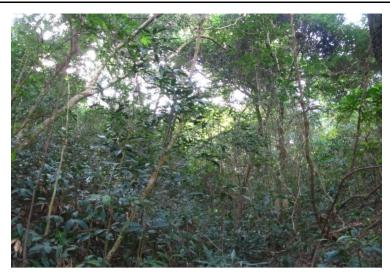

Woodland (near Clear Water Bay Road)

Grassland/ Shrubland (Ma On Shan Country Park)

Plantation (along Clear Water Bay Road)

| Agreement No. CE 10/2014 (CE) Development of Anderson Road Quarry Site –       | SCALE  | N.T.S. | DATE                | Jun-15 | 5        |
|--------------------------------------------------------------------------------|--------|--------|---------------------|--------|----------|
| Investigation, Design and Construction – EIA Report for Road Improvement Works | CHECK  | LAMCCG | DRAWI               | SMcM   |          |
| Representative Photographs of Habitats<br>Recorded within the Assessment Area  | JOB NO |        | Appendix No.<br>9.1 |        | Rev<br>- |