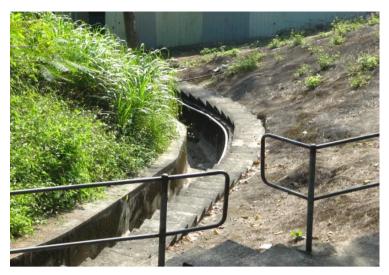

Modified Watercourse (in the south of Po Lam Road)

Developed Area

| <b>AECOM</b> |
|--------------|
| A=COM        |

| Representative Photographs of Habitats Recorded within the Assessment Area     | JOB NO |        | Append | <b>lix No.</b><br>9.1 | Rev<br>- |
|--------------------------------------------------------------------------------|--------|--------|--------|-----------------------|----------|
| Investigation, Design and Construction – EIA Report for Road Improvement Works | CHECK  |        | DRAWI  |                       |          |
| Development of Anderson Road Quarry Site –                                     | SCALE  | N.T.S. | DATE   | Jun-15                | 5        |