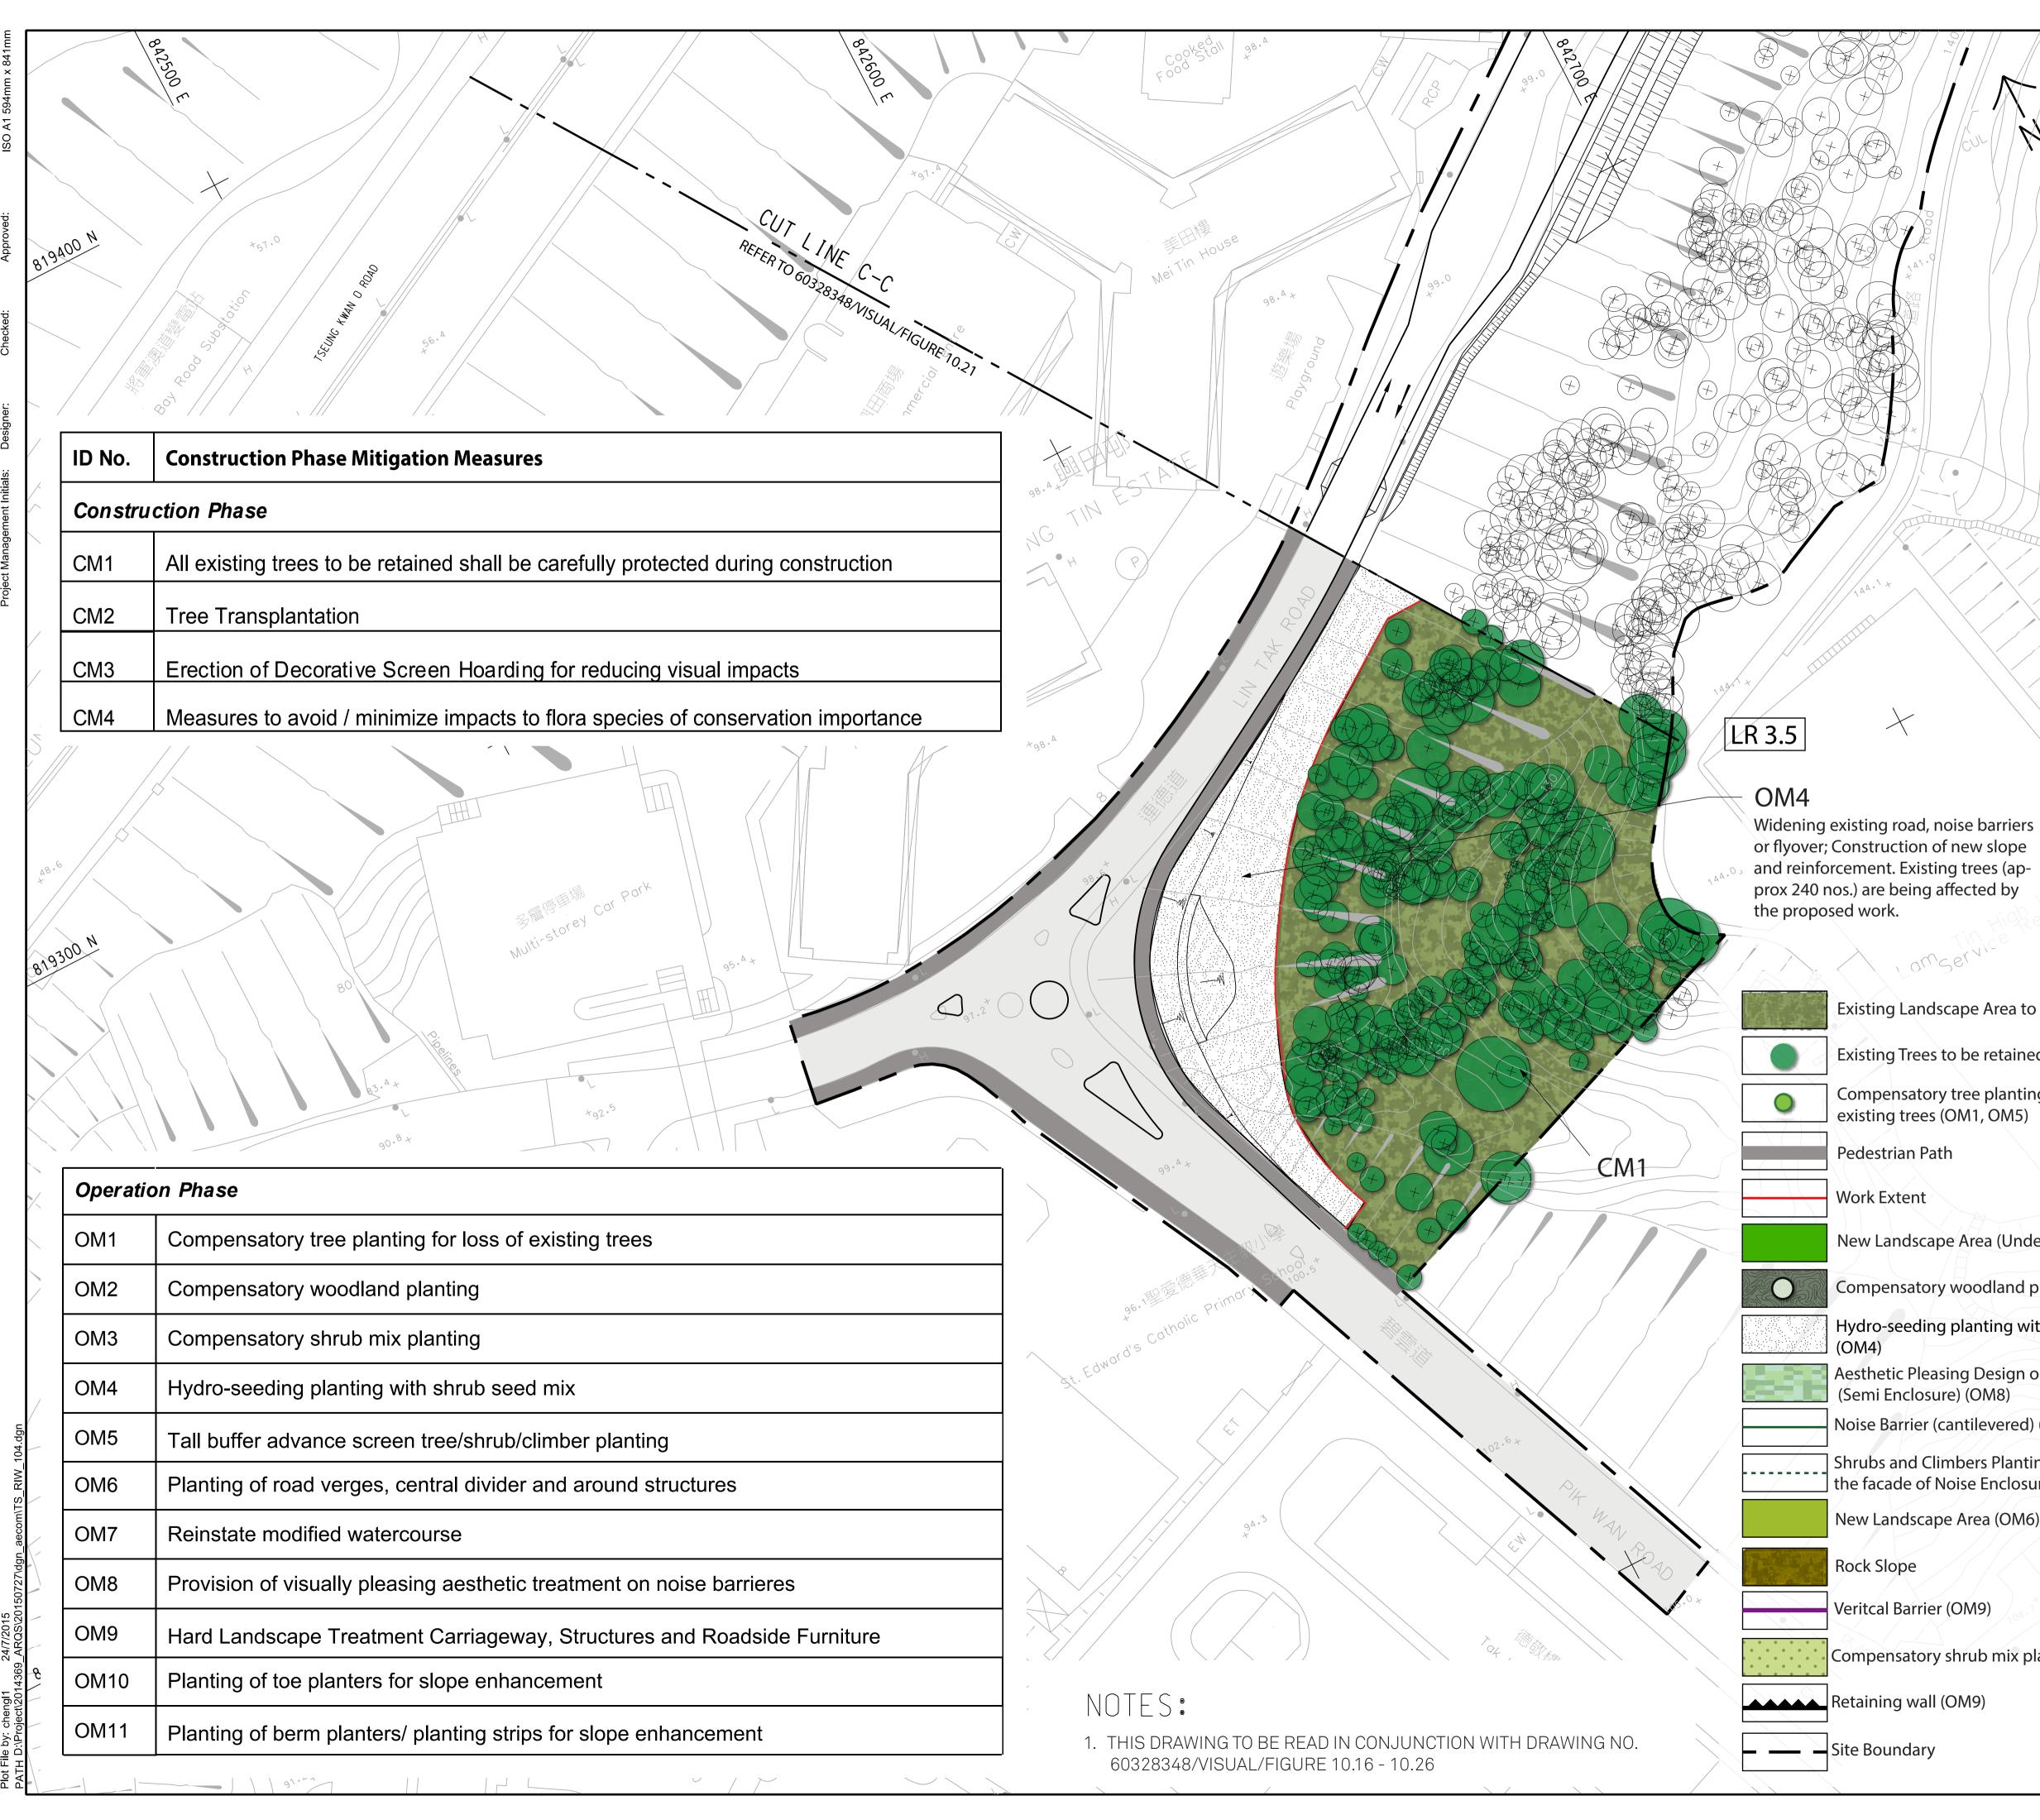

| Operati | on Phase                                                                |
|---------|-------------------------------------------------------------------------|
| OM1     | Compensatory tree planting for loss of existing trees                   |
| OM2     | Compensatory woodland planting                                          |
| OM3     | Compensatory shrub mix planting                                         |
| OM4     | Hydro-seeding planting with shrub seed mix                              |
| OM5     | Tall buffer advance screen tree/shrub/climber planting                  |
| OM6     | Planting of road verges, central divider and around structures          |
| OM7     | Reinstate modified watercourse                                          |
| OM8     | Provision of visually pleasing aesthetic treatment on noise barrieres   |
| OM9     | Hard Landscape Treatment Carriageway, Structures and Roadside Furniture |
| OM10    | Planting of toe planters for slope enhancement                          |
| OM11    | Planting of berm planters/ planting strips for slope enhancement        |
|         |                                                                         |

Existing Landscape Area to be retained

Existing Trees to be retained (CM1)

Compensatory tree planting for loss of existing trees (OM1, OM5)

New Landscape Area (Under cover) (OM6)

Compensatory woodland planting (OM2)

Hydro-seeding planting with shrub seed mix

Aesthetic Pleasing Design on Noise Barrier (Semi Enclosure) (OM8)

Noise Barrier (cantilevered) (OM8)

Shrubs and Climbers Planting proposed along the facade of Noise Enclosures and Barriers (OM6)

New Landscape Area (OM6)

Compensatory shrub mix planting (OM3)

PROJECT

DEVELOPMENT OF ANDERSON ROAD QUARRY SITE -INVESTIGATION, DESIGN AND CONSTRUCTION