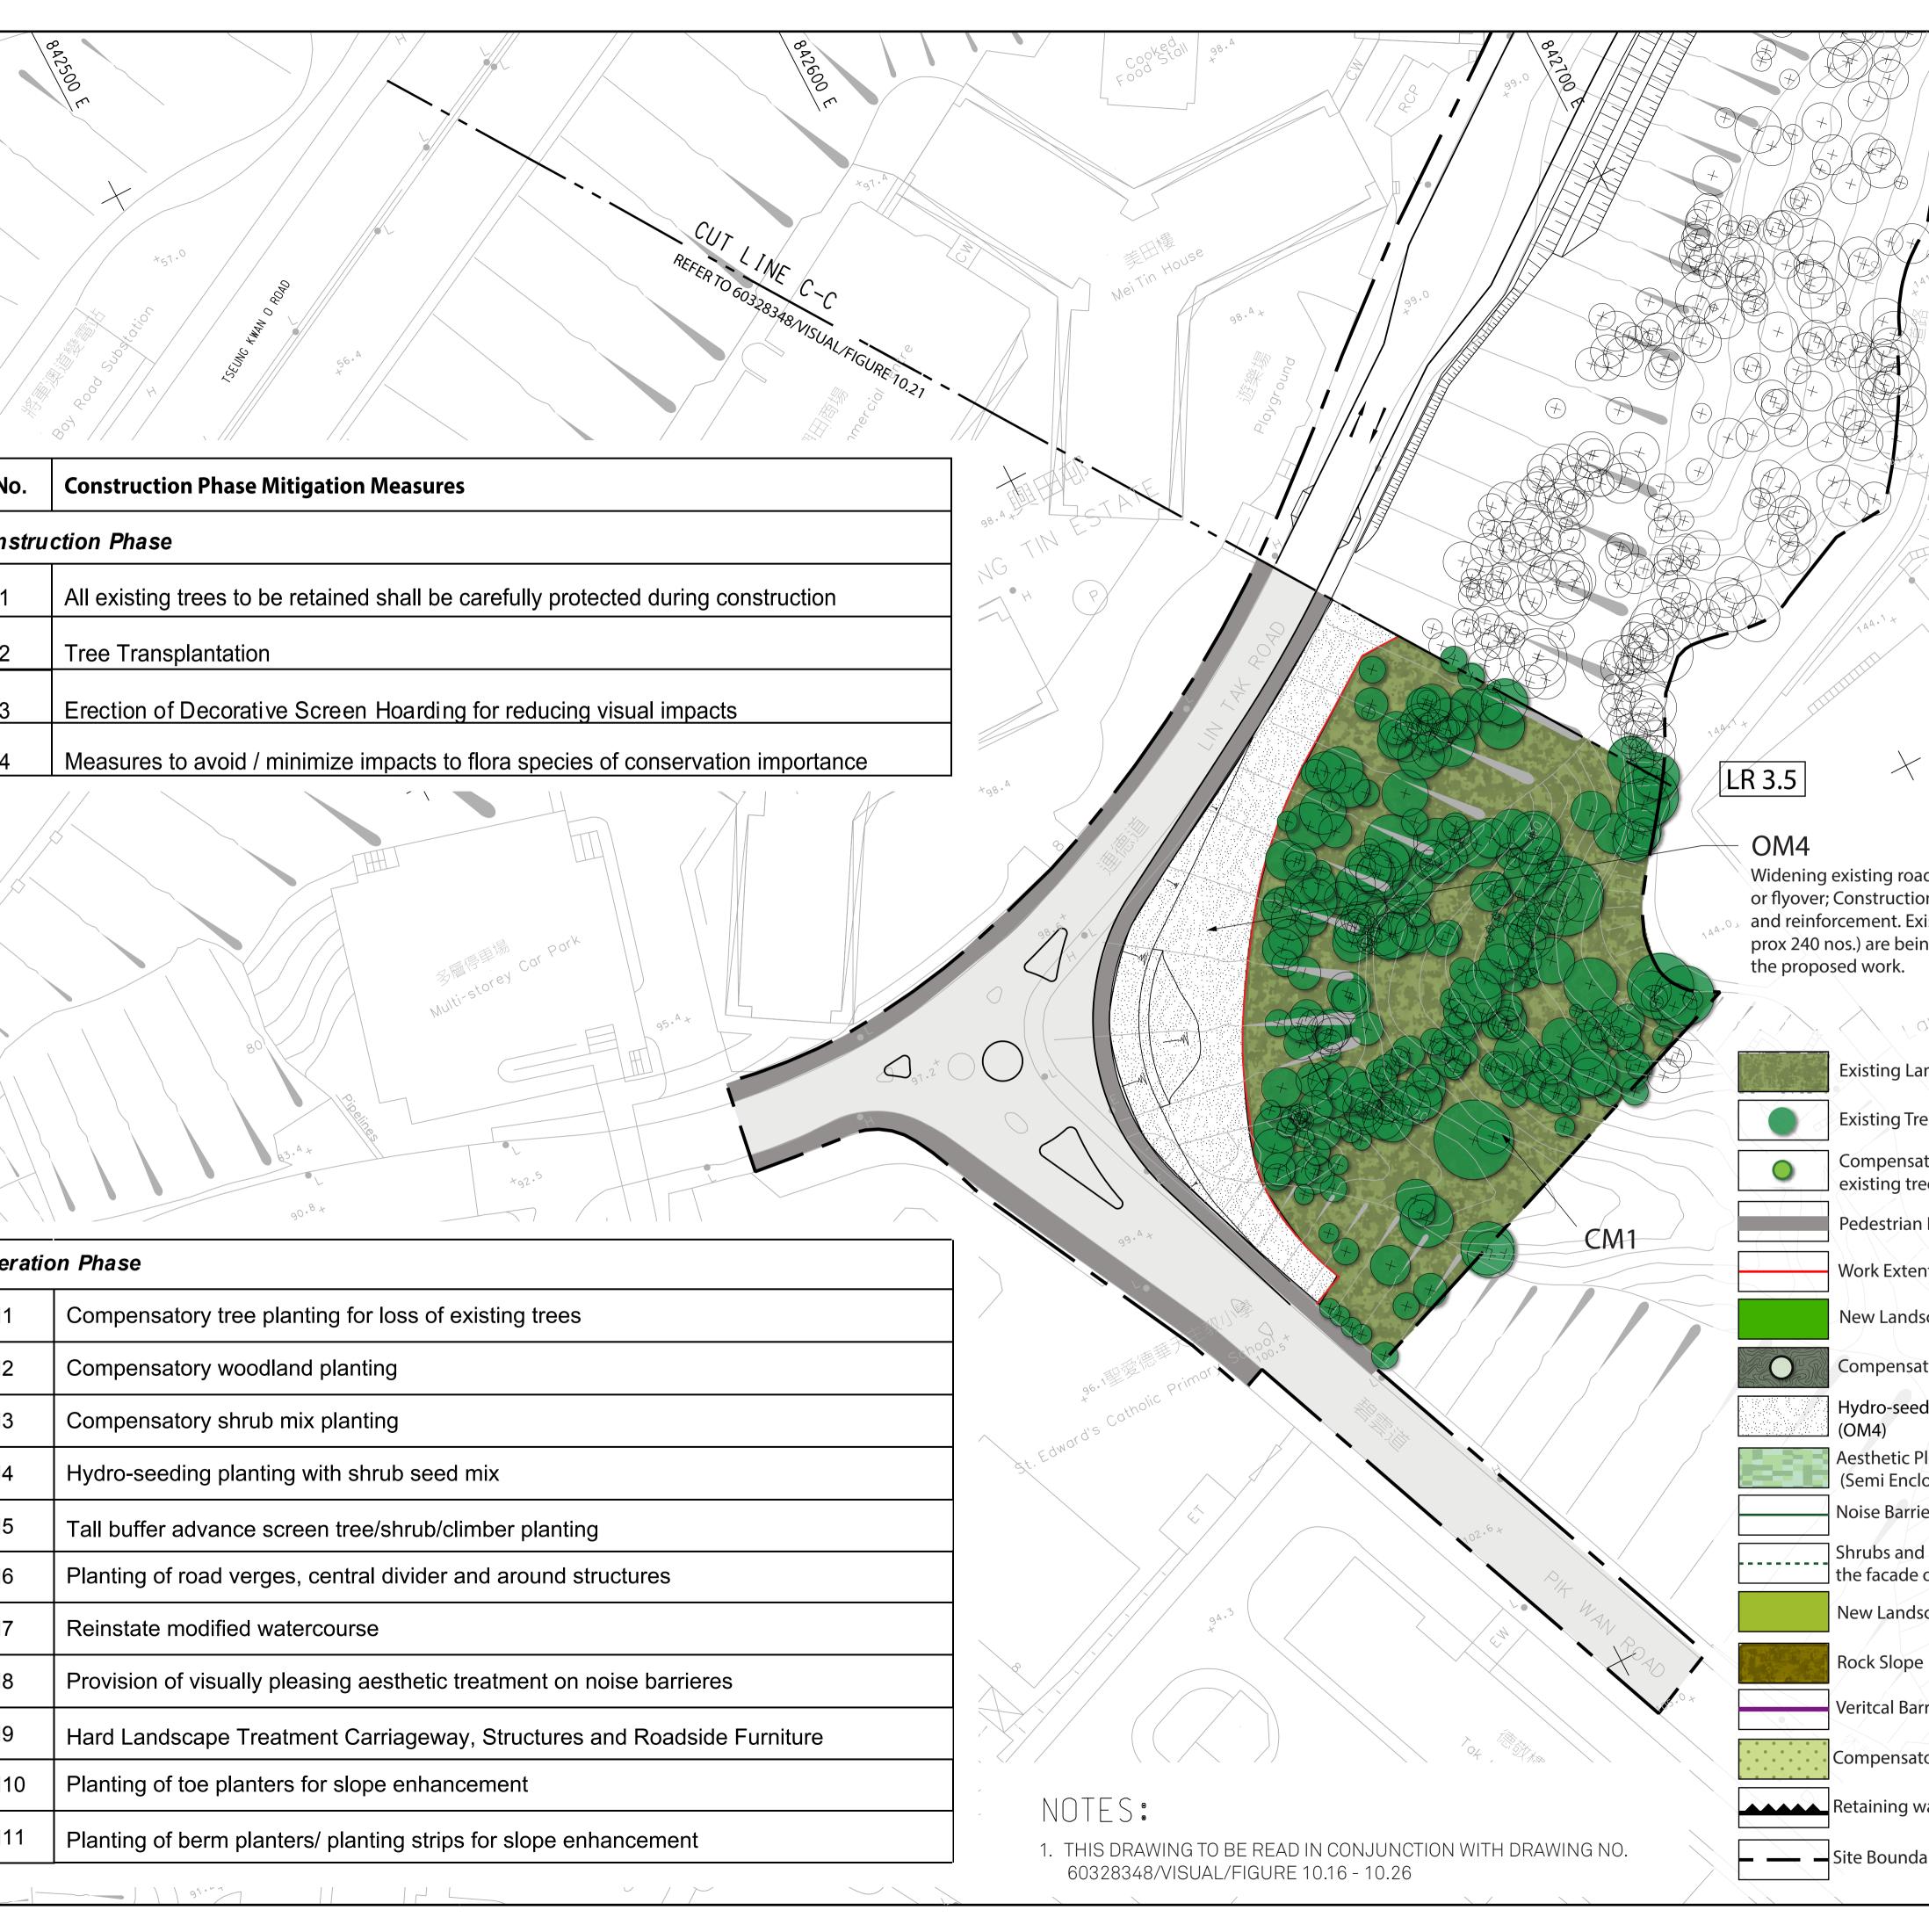

| Operati | on Phase                                                                |
|---------|-------------------------------------------------------------------------|
| OM1     | Compensatory tree planting for loss of existing trees                   |
| OM2     | Compensatory woodland planting                                          |
| OM3     | Compensatory shrub mix planting                                         |
| OM4     | Hydro-seeding planting with shrub seed mix                              |
| OM5     | Tall buffer advance screen tree/shrub/climber planting                  |
| OM6     | Planting of road verges, central divider and around structures          |
| OM7     | Reinstate modified watercourse                                          |
| OM8     | Provision of visually pleasing aesthetic treatment on noise barrieres   |
| OM9     | Hard Landscape Treatment Carriageway, Structures and Roadside Furniture |
| OM10    | Planting of toe planters for slope enhancement                          |
| OM11    | Planting of berm planters/ planting strips for slope enhancement        |
|         |                                                                         |

Existing Landscape Area to be retained

Existing Trees to be retained (CM1)

Compensatory tree planting for loss of existing trees (OM1, OM5)

New Landscape Area (Under cover) (OM6)

Compensatory woodland planting (OM2)

Hydro-seeding planting with shrub seed mix

Aesthetic Pleasing Design on Noise Barrier (Semi Enclosure) (OM8)

Noise Barrier (cantilevered) (OM8)

Shrubs and Climbers Planting proposed along the facade of Noise Enclosures and Barriers (OM6)

New Landscape Area (OM6)

Compensatory shrub mix planting (OM3)

PROJECT

DEVELOPMENT OF ANDERSON ROAD QUARRY SITE -INVESTIGATION, DESIGN AND CONSTRUCTION