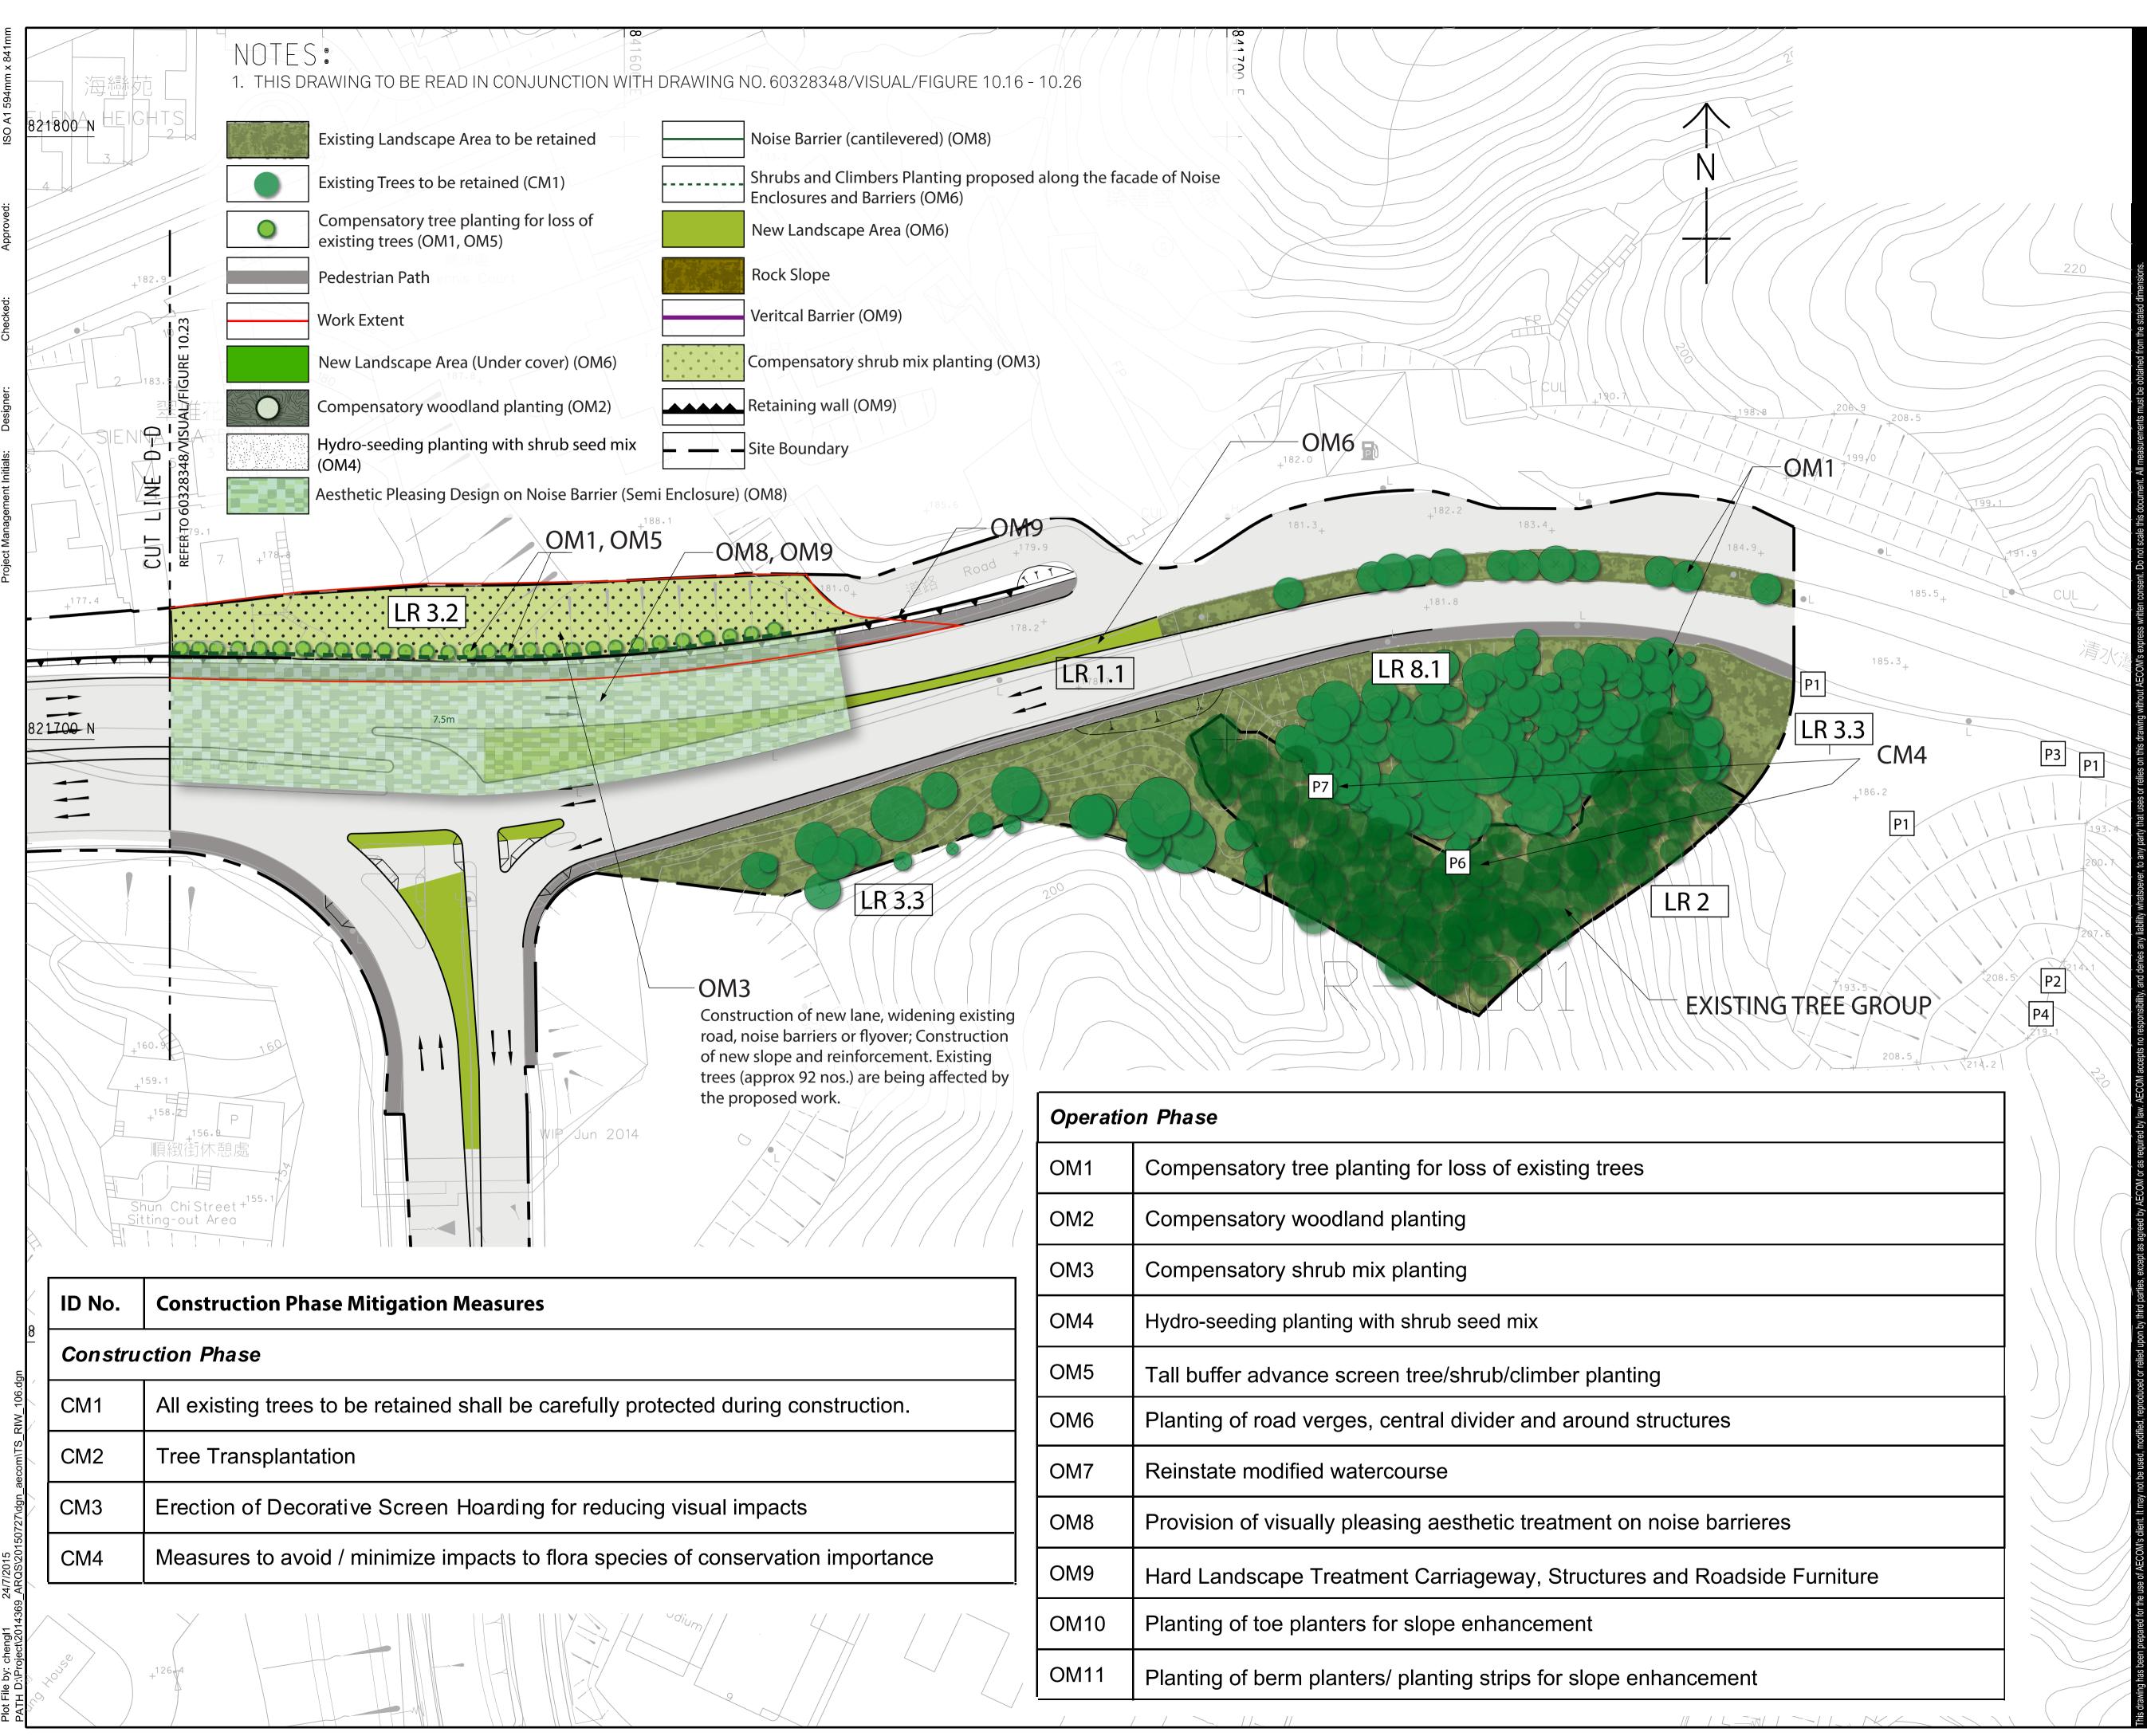

|  | Operation Phase |                                                                        |
|--|-----------------|------------------------------------------------------------------------|
|  | OM1             | Compensatory tree planting for loss of existing trees                  |
|  | OM2             | Compensatory woodland planting                                         |
|  | OM3             | Compensatory shrub mix planting                                        |
|  | OM4             | Hydro-seeding planting with shrub seed mix                             |
|  | OM5             | Tall buffer advance screen tree/shrub/climber planting                 |
|  | OM6             | Planting of road verges, central divider and around structures         |
|  | OM7             | Reinstate modified watercourse                                         |
|  | OM8             | Provision of visually pleasing aesthetic treatment on noise barrieres  |
|  | OM9             | Hard Landscape Treatment Carriageway, Structures and Roadside Furnitur |
|  | OM10            | Planting of toe planters for slope enhancement                         |
|  | OM11            | Planting of berm planters/ planting strips for slope enhancement       |
|  | /               |                                                                        |