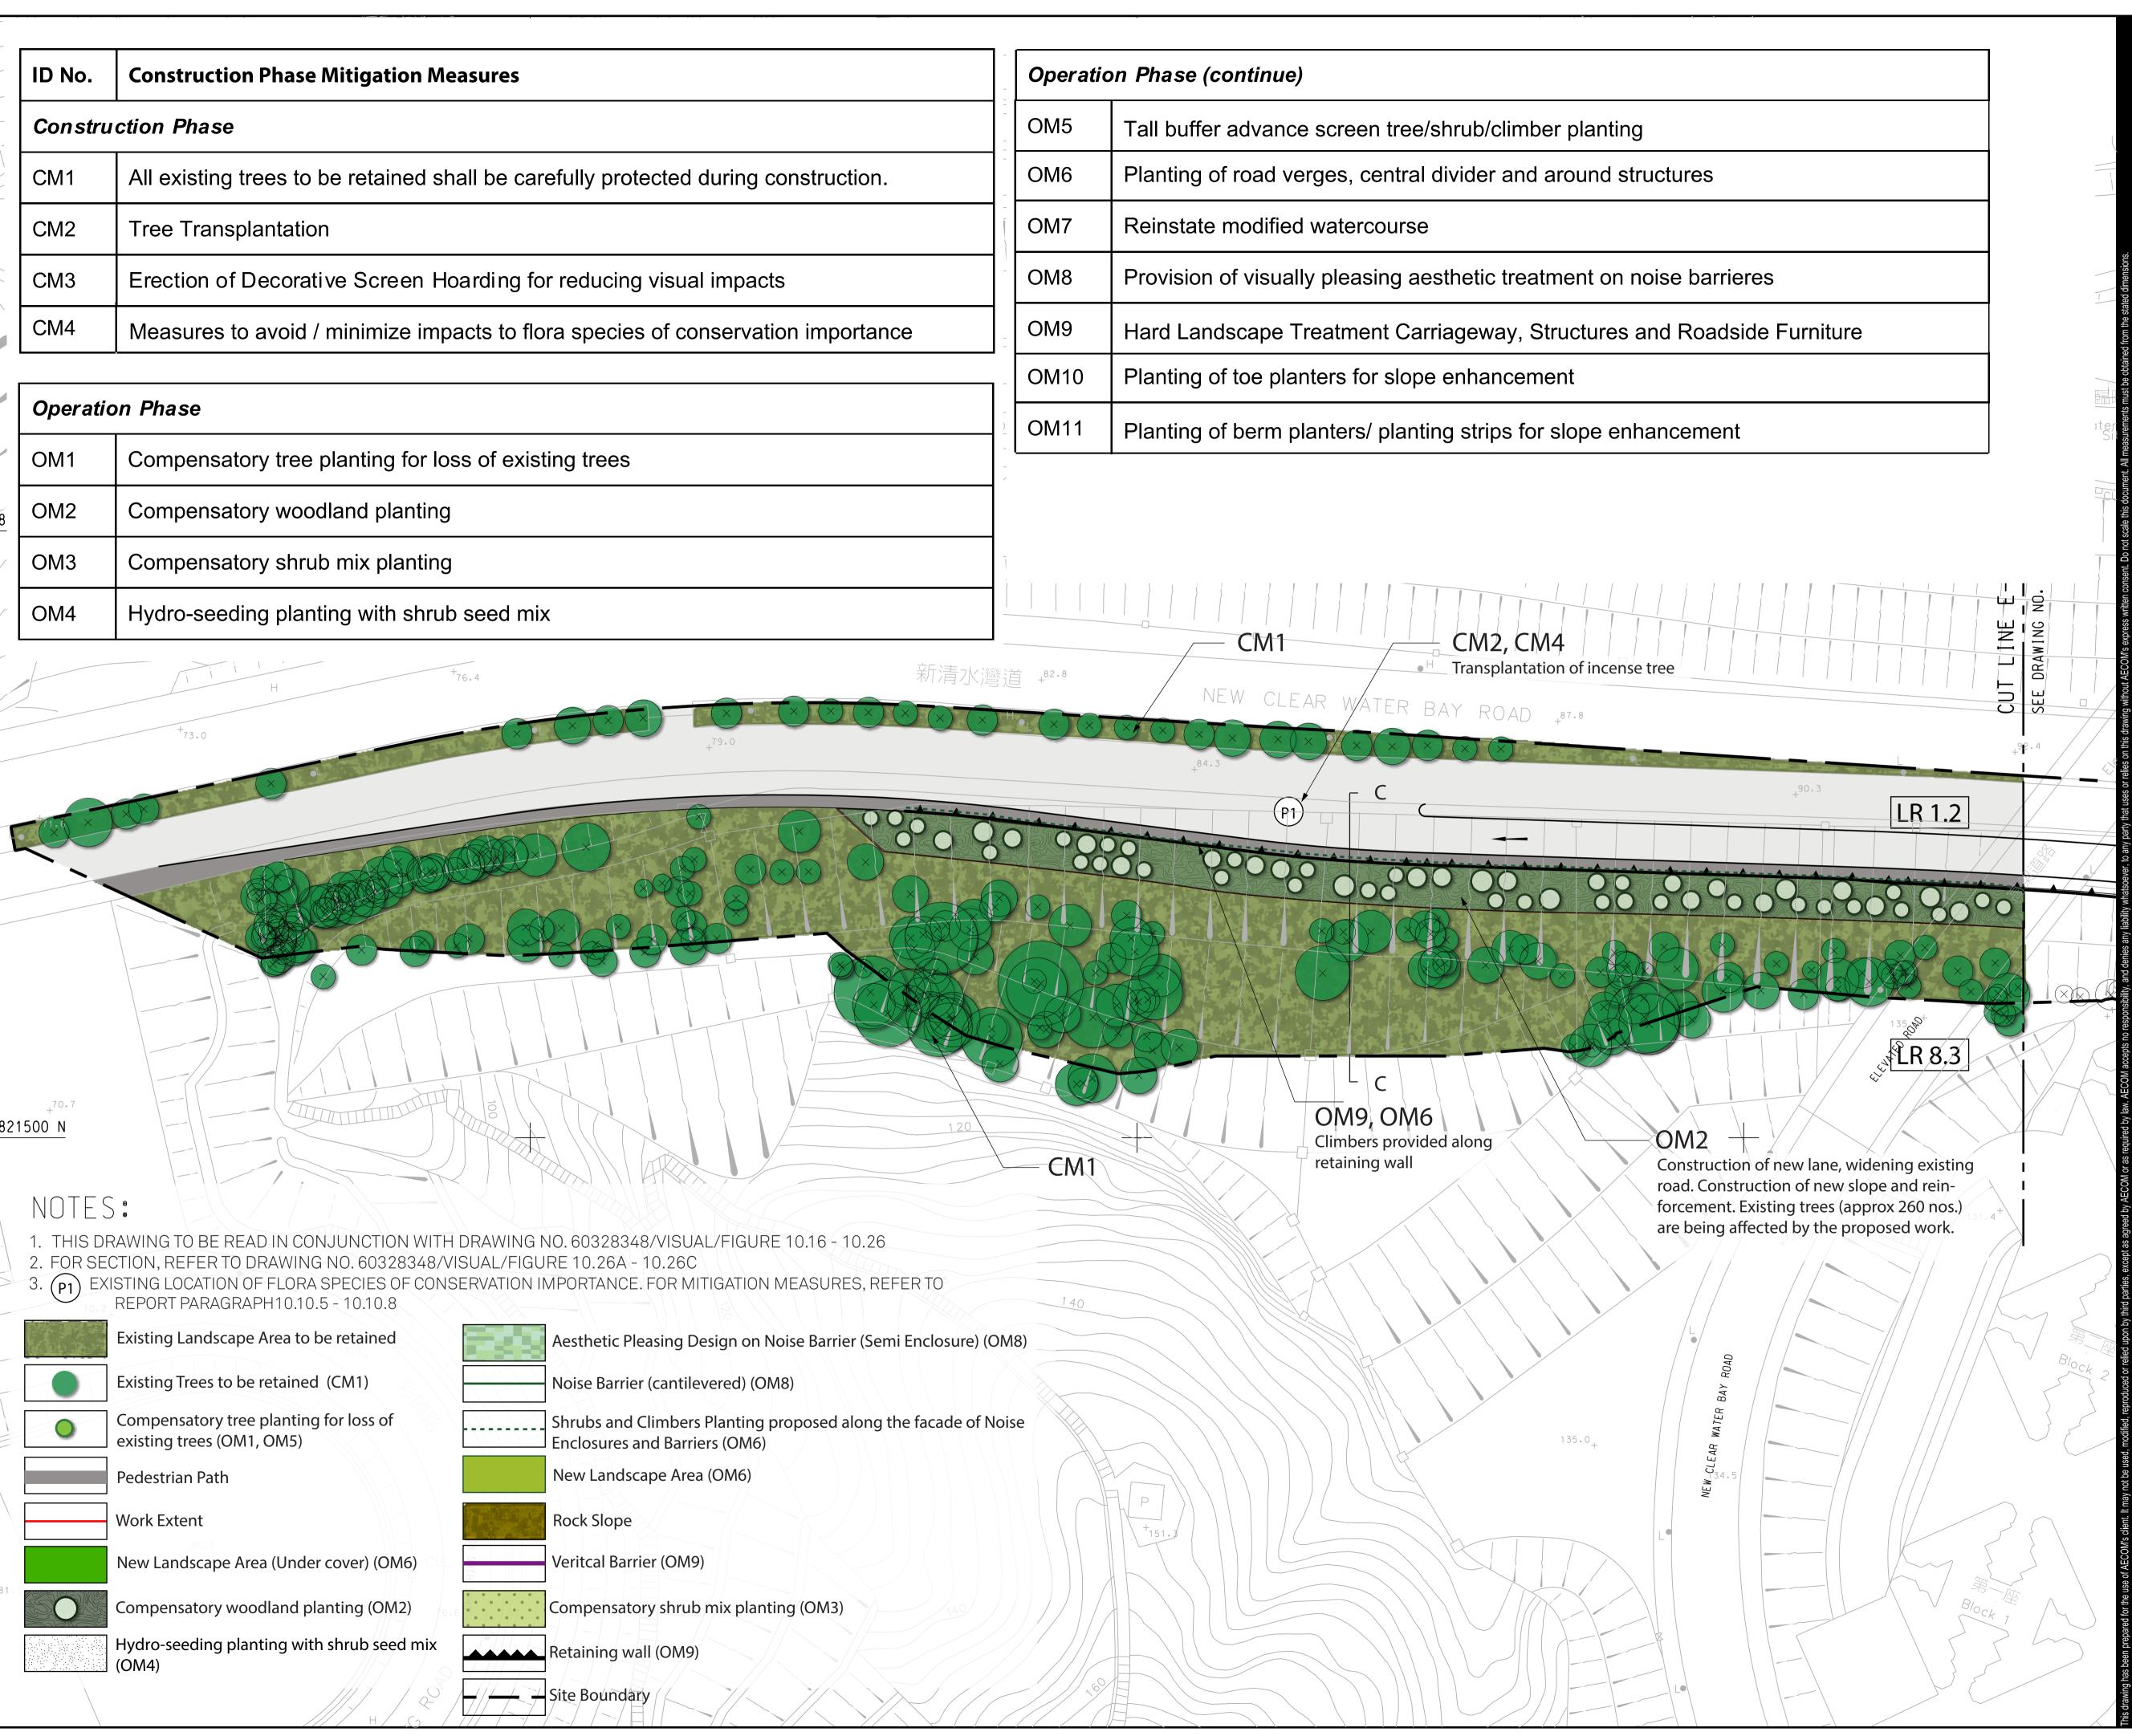

| ID No.  | Construction Phase Mitigation Measures                                             |  |
|---------|------------------------------------------------------------------------------------|--|
| Constru | Construction Phase                                                                 |  |
| CM1     | All existing trees to be retained shall be carefully protected during construction |  |
| CM2     | Tree Transplantation                                                               |  |
| CM3     | Erection of Decorative Screen Hoarding for reducing visual impacts                 |  |
| CM4     | Measures to avoid / minimize impacts to flora species of conservation importa      |  |

|   | -   |                                                       |
|---|-----|-------------------------------------------------------|
|   | OM1 | Compensatory tree planting for loss of existing trees |
| 8 | OM2 | Compensatory woodland planting                        |
| / | OM3 | Compensatory shrub mix planting                       |
| / | OM4 | Hydro-seeding planting with shrub seed mix            |