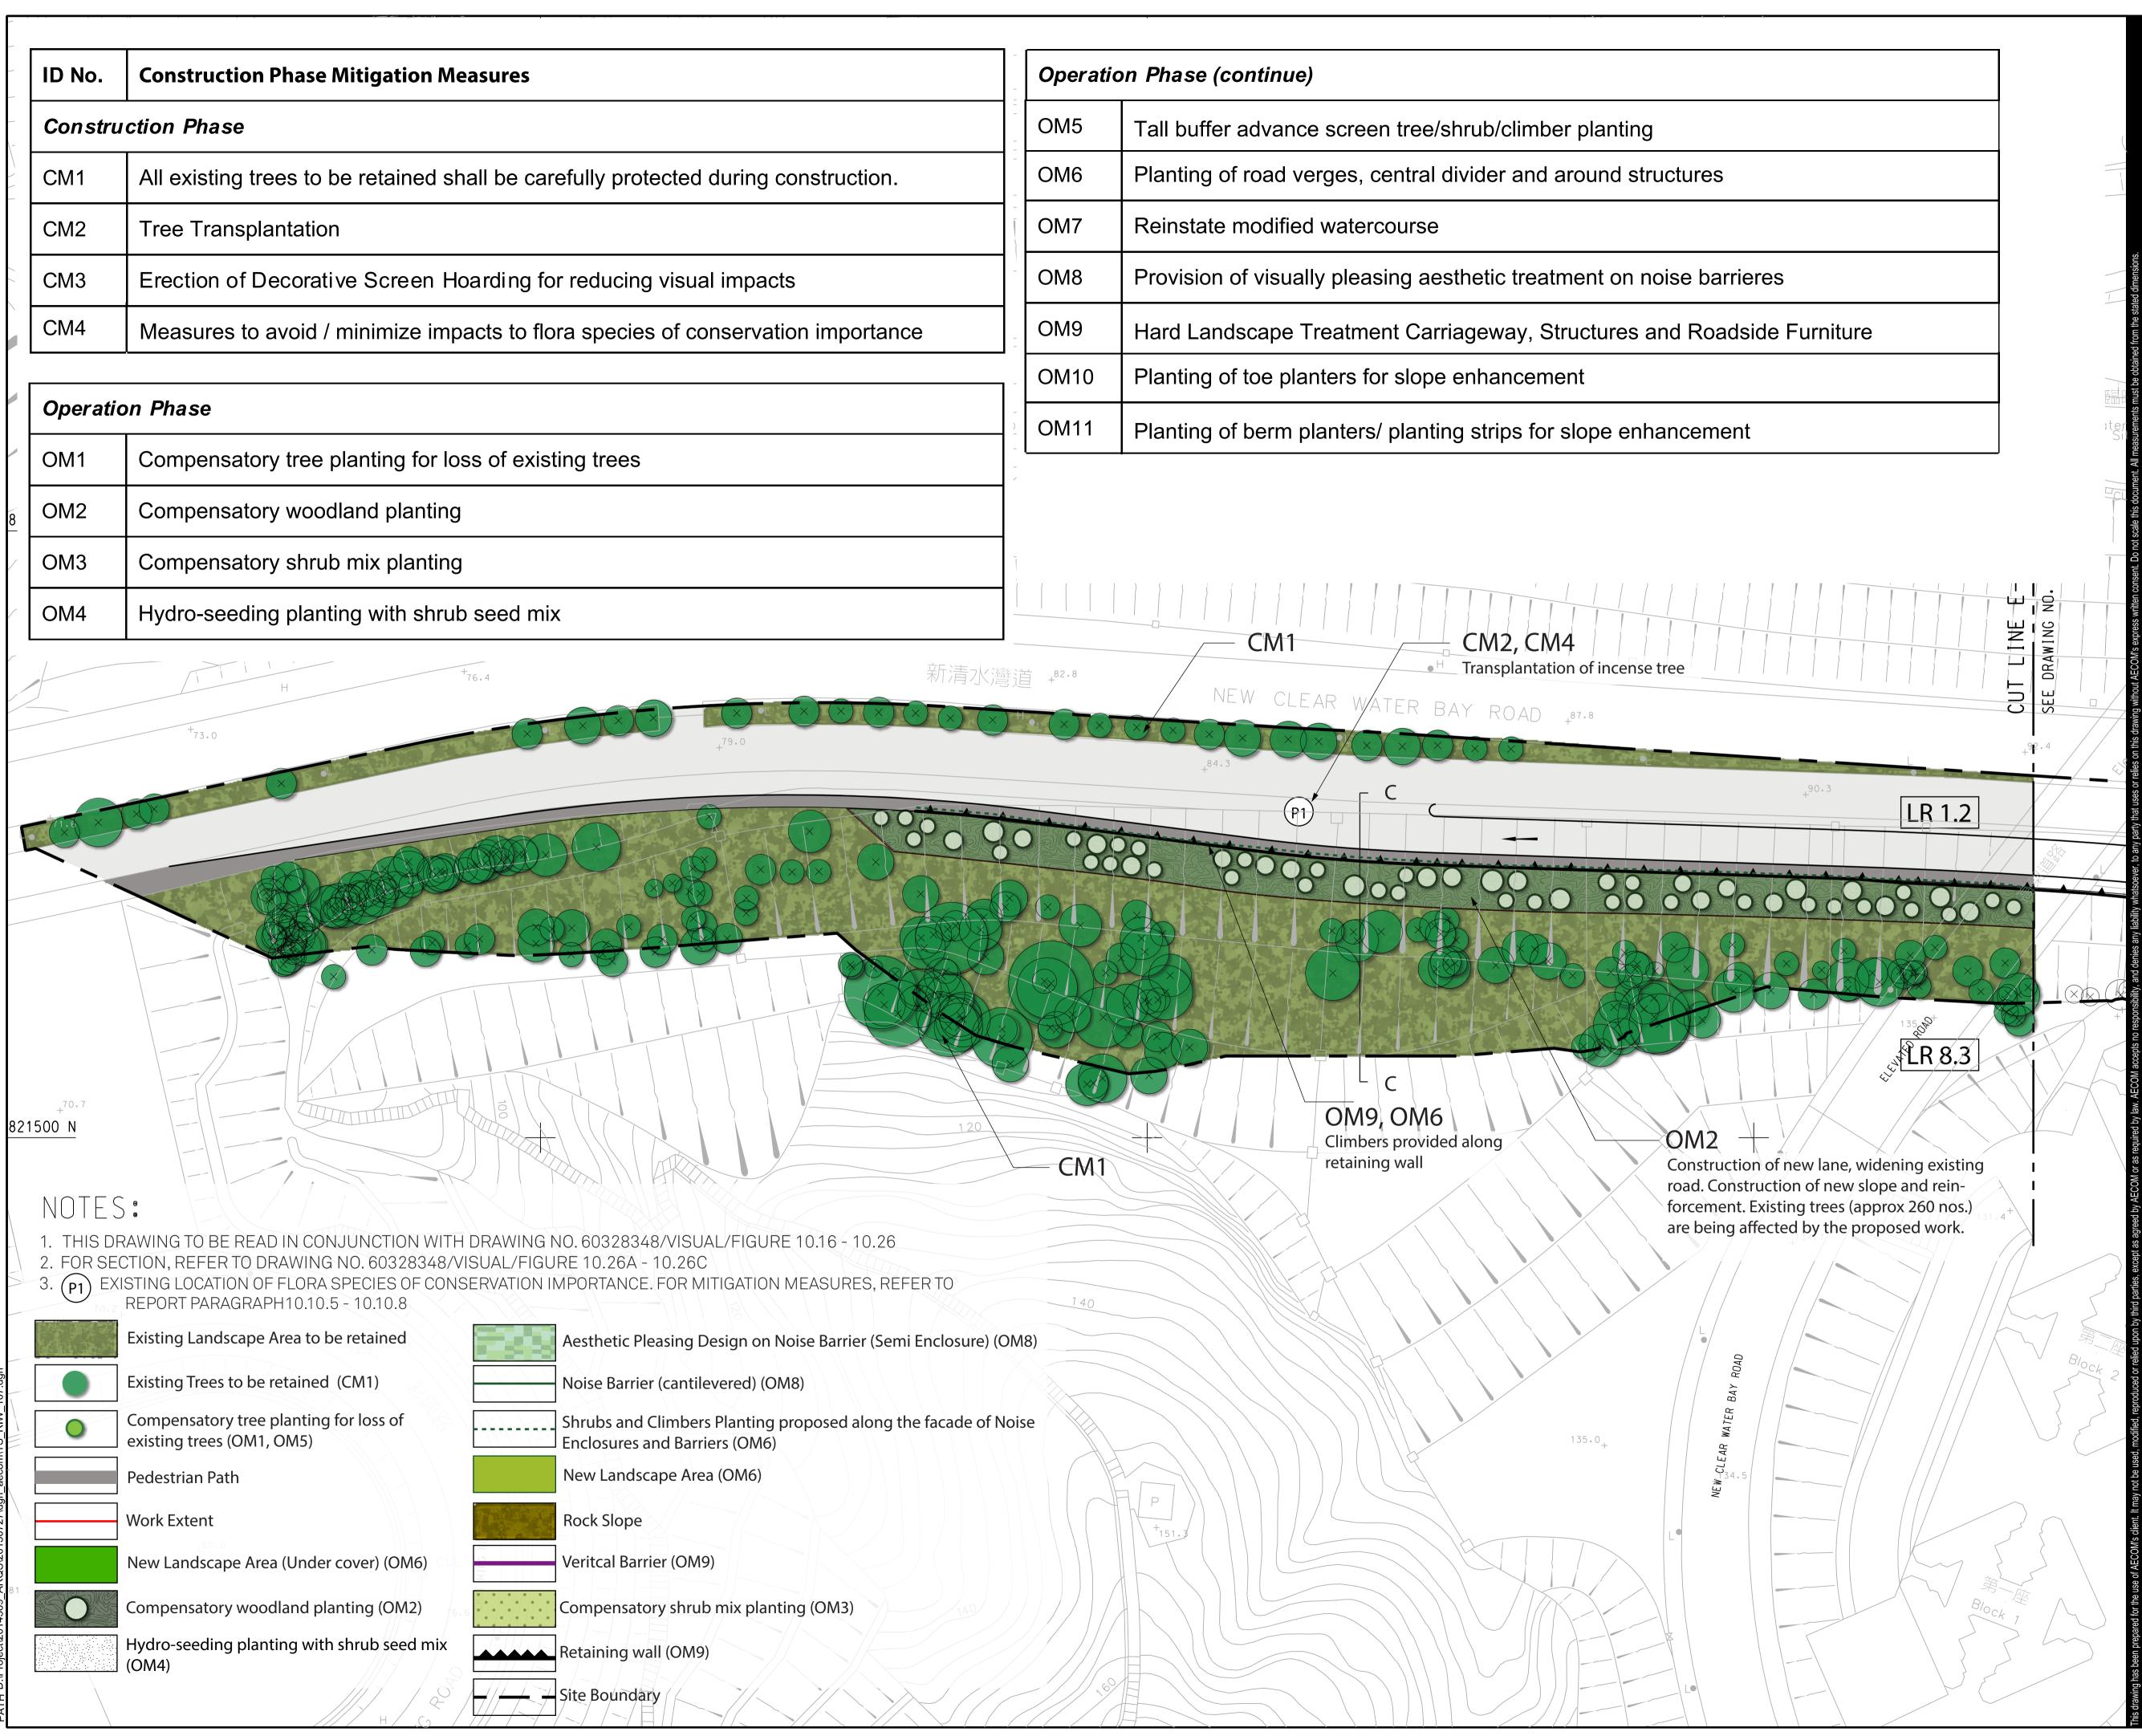

| ID No.  | Construction Phase Mitigation Measures                                             |  |
|---------|------------------------------------------------------------------------------------|--|
| Constru | Construction Phase                                                                 |  |
| CM1     | All existing trees to be retained shall be carefully protected during construction |  |
| CM2     | Tree Transplantation                                                               |  |
| CM3     | Erection of Decorative Screen Hoarding for reducing visual impacts                 |  |
| CM4     | Measures to avoid / minimize impacts to flora species of conservation importa      |  |

|   | -   |                                                       |
|---|-----|-------------------------------------------------------|
|   | OM1 | Compensatory tree planting for loss of existing trees |
| 8 | OM2 | Compensatory woodland planting                        |
| / | OM3 | Compensatory shrub mix planting                       |
| / | OM4 | Hydro-seeding planting with shrub seed mix            |