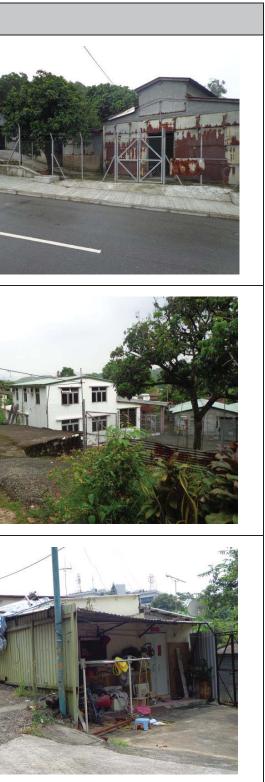

| NSR<br>No. | Location                                                          | Photo |
|------------|-------------------------------------------------------------------|-------|
| N4         | Village houses to the west of<br>Sha Ling Playground              |       |
| N5         | Village houses to the west of<br>Sha Ling Road                    |       |
| N6         | Village houses to the north of<br>Border District Police Quarters |       |