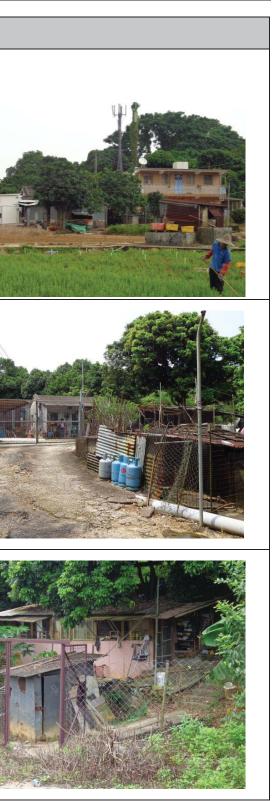

**Title: Photos of Existing NSRs** 

| NSR<br>No. |
|------------|
| N10        |
| N11        |
| N12        |

| No. | Location                                                         |  |
|-----|------------------------------------------------------------------|--|
| N7  | Village houses to the south of<br>Sha Ling Road                  |  |
| N8  | Village houses to the north of<br>Livestock Waste Control Centre |  |
| N9  | Village house to the south of<br>Sha Ling Road                   |  |