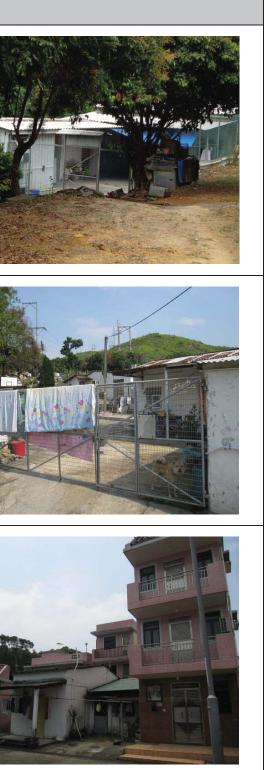

Page 5 of 8

**Title: Photos of Existing NSRs** 

| NSR<br>No. | Location                                             | Photo |
|------------|------------------------------------------------------|-------|
| N13        | Village house near Man Kam To<br>Operation Base      |       |
| N14        | Village house to the south of<br>Sha Ling Playground |       |
| N15        | Village houses to the south of<br>Kong Nga Po Road   |       |