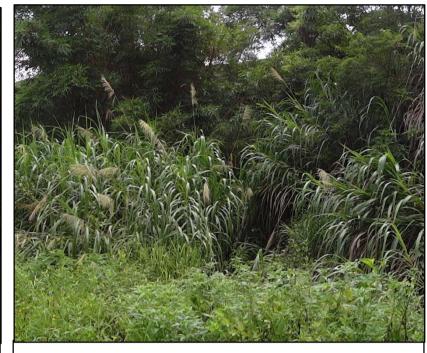

LR19b Plantation

LR19c Plantation

LR20a Abandon Fish Pond

LR20b Abandon Fish Pond

LR21 Wet Woodland

| $\exists$ |             |    |      |
|-----------|-------------|----|------|
|           |             |    |      |
|           |             |    |      |
| Rev       | Description | Ву | Date |