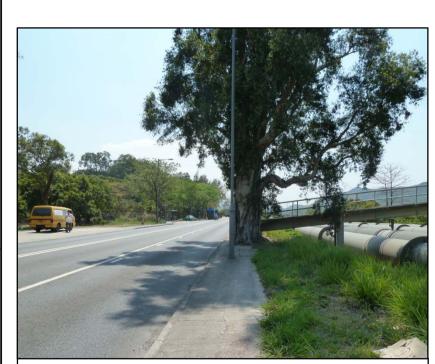

LR14a Natural Water Stream

LR14b Natural Water Stream

LR15 Channelised River

LR16
Transportation Corridor

LR17 Vegetation along Utility Facility

LR18 Pumping Station

| $\Box$ |             |    |      |
|--------|-------------|----|------|
|        |             |    |      |
|        |             |    |      |
|        |             |    |      |
| Rev    | Description | Ву | Date |