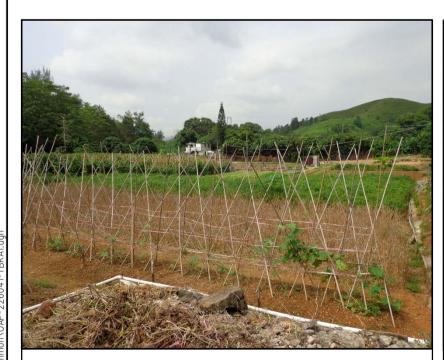

LR19b Plantation

LR19c Plantation

LR20a Abandon Fish Pond

LR20b Abandon Fish Pond

LR21 Wet Woodland

| $\exists$ |             |    |      |
|-----------|-------------|----|------|
|           |             |    |      |
|           |             |    |      |
| Rev       | Description | Ву | Date |