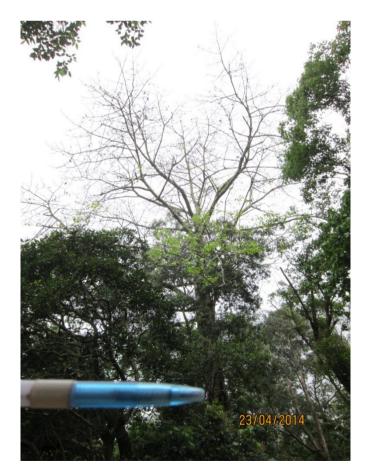

Aquilaria sinensis under LR1.1

Mature size Bombex ceiba under LR1

Aquilaria sinensis under LR1.2

Mature size Bombex ceiba under LR6

Site Formation and Associated Infrastructural Works for Development of Columbarium, Crematorium and Related Facilities at Sandy Ridge Cemetery – Design and Construction