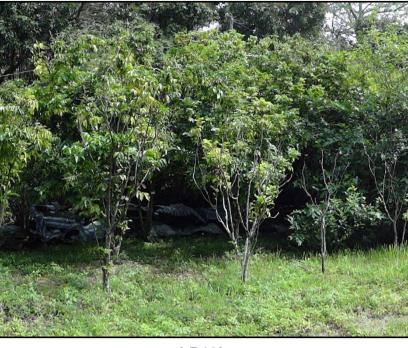

LR19b Plantation

LR19c Plantation

LR20a Abandon Fish Pond

LR20b Abandon Fish Pond

LR21 Wet Woodland

| $\exists$ |             |    |      |
|-----------|-------------|----|------|
|           |             |    |      |
|           |             |    |      |
| Rev       | Description | Ву | Date |