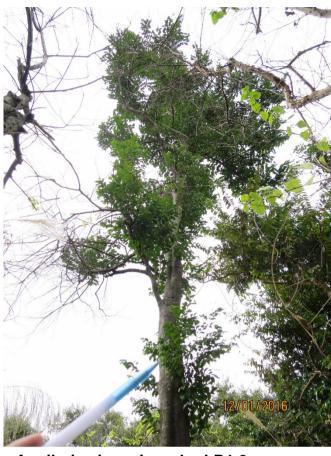

Aquilaria sinensis under LR1.1

Mature size Bombex ceiba under LR1

Aquilaria sinensis under LR1.2

Mature size Bombex ceiba under LR6

Site Formation and Associated Infrastructural Works for Development of Columbarium, Crematorium and Related Facilities at Sandy Ridge Cemetery – Design and Construction