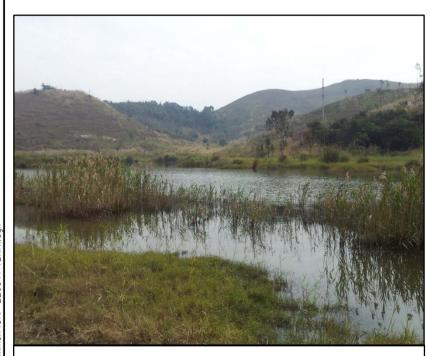

LR8 Lowland Woodland

LR9
Wetland in Conservation Area

LR10 MacIntosh Fort

LR11 Agricultural Land

LR12 Cemetery

LR13
Vegetation at Engineered Slope

| Rev | Description | Ву | Dat |
|-----|-------------|----|-----|