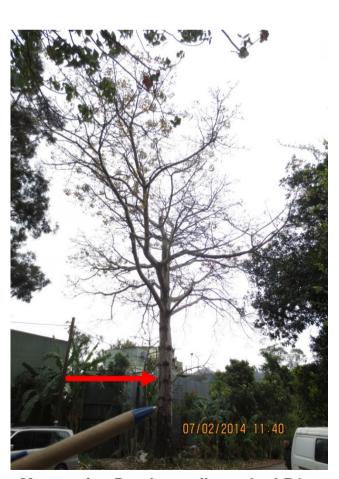

Aquilaria sinensis under LR1.1

Mature size Bombex ceiba under LR1

Aquilaria sinensis under LR1.2

Mature size Bombex ceiba under LR6

Site Formation and Associated Infrastructural Works for Development of Columbarium, Crematorium and Related Facilities at Sandy Ridge Cemetery – Design and Construction