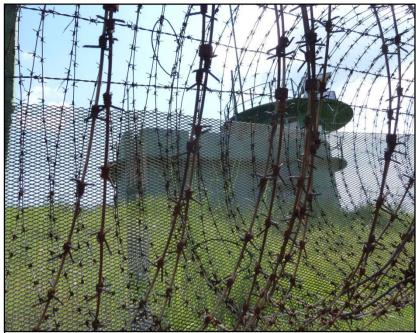

LR8 Lowland Woodland

LR9
Wetland in Conservation Area

LR10 MacIntosh Fort

LR11 Agricultural Land

LR12 Cemetery

LR13
Vegetation at Engineered Slope

| Rev | Description | Ву | Dat |
|-----|-------------|----|-----|