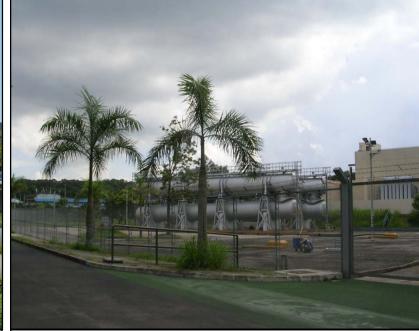

LR14a Natural Water Stream

LR14b Natural Water Stream

LR15 Channelised River

LR16
Transportation Corridor

LR17 Vegetation along Utility Facility

LR18 Pumping Station

| $\Box$ |             |    |      |
|--------|-------------|----|------|
|        |             |    |      |
|        |             |    |      |
|        |             |    |      |
| Rev    | Description | Ву | Date |