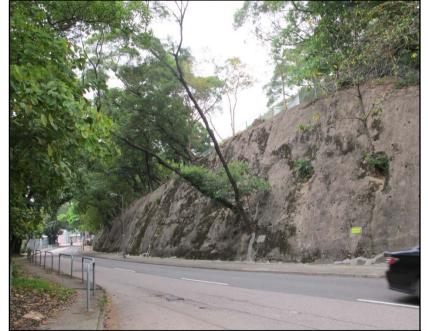

LR14a Natural Water Stream

LR14b Natural Water Stream

LR15 Channelised River

LR16
Transportation Corridor

LR17 Vegetation along Utility Facility

LR18 Pumping Station

| $\Box$ |             |    |      |
|--------|-------------|----|------|
|        |             |    |      |
|        |             |    |      |
|        |             |    |      |
| Rev    | Description | Ву | Date |