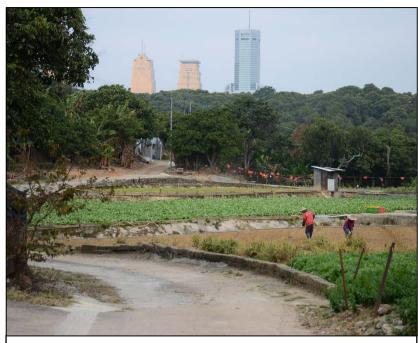

LR8 Lowland Woodland

LR9
Wetland in Conservation Area

LR10 MacIntosh Fort

LR11 Agricultural Land

LR12 Cemetery

LR13
Vegetation at Engineered Slope

| Rev | Description | Ву | Dat |
|-----|-------------|----|-----|