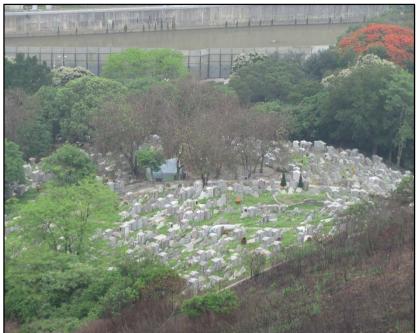

LR8 Lowland Woodland

LR9
Wetland in Conservation Area

LR10 MacIntosh Fort

LR11 Agricultural Land

LR12 Cemetery

LR13
Vegetation at Engineered Slope

| Rev | Description | Ву | Dat |
|-----|-------------|----|-----|