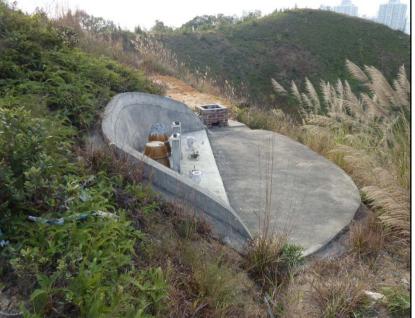

LR14a Natural Water Stream

LR14b Natural Water Stream

LR15 Channelised River

LR16
Transportation Corridor

LR17 Vegetation along Utility Facility

LR18 Pumping Station

| $\Box$ |             |    |      |
|--------|-------------|----|------|
|        |             |    |      |
|        |             |    |      |
|        |             |    |      |
| Rev    | Description | Ву | Date |