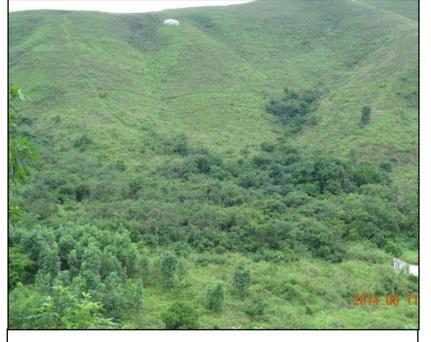

LR1.1
Hillside Woodland Distribute at Valley

LR1.2 Hillside Woodland Distribute along the Toe of Upland

LR1.3
Exposed Uphill Woodland

LR2.1 Uphill Shrubby Grassland

LR2.2 Foothill and Middle hill Shrubby Grassland