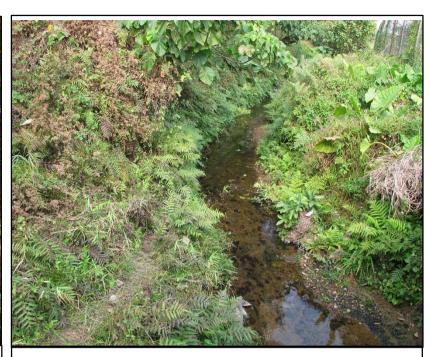

LR14a Natural Water Stream

LR14b Natural Water Stream

LR15 Channelised River

LR16
Transportation Corridor

LR17 Vegetation along Utility Facility

LR18 Pumping Station

| $\Box$ |             |    |      |
|--------|-------------|----|------|
|        |             |    |      |
|        |             |    |      |
|        |             |    |      |
| Rev    | Description | Ву | Date |