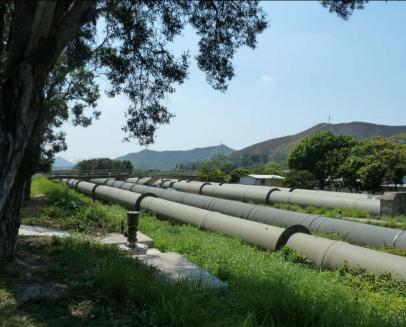

LR14a Natural Water Stream

LR14b Natural Water Stream

LR15 Channelised River

LR16
Transportation Corridor

LR17 Vegetation along Utility Facility

LR18 Pumping Station

| $\Box$ |             |    |      |
|--------|-------------|----|------|
|        |             |    |      |
|        |             |    |      |
|        |             |    |      |
| Rev    | Description | Ву | Date |