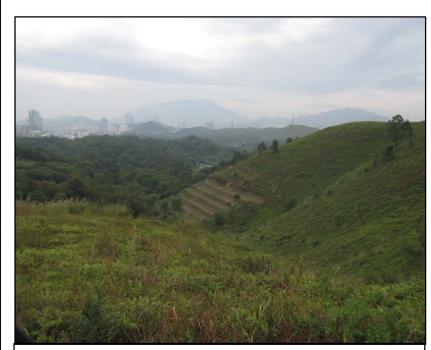

LR2.3 Hillside Shrubby Grassland

| Rev | Description | Ву | Do |
|-----|-------------|----|----|