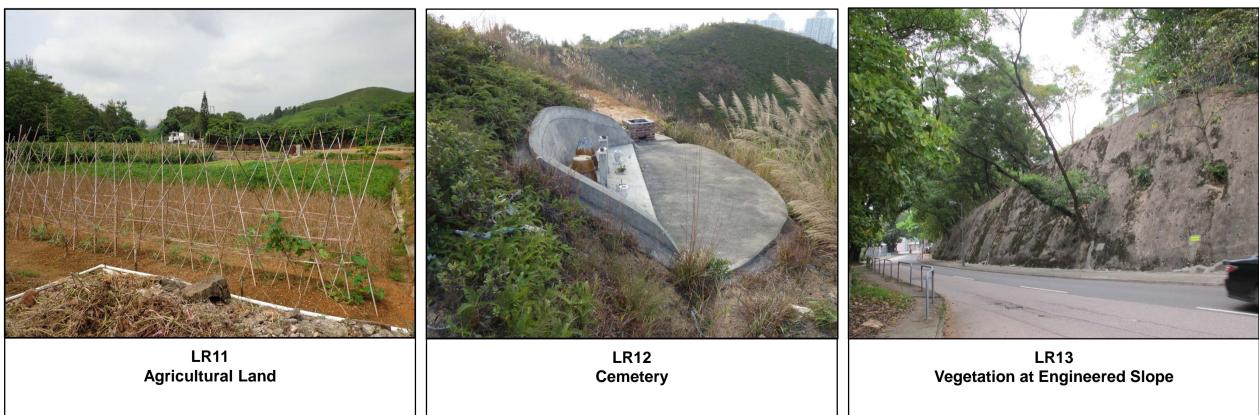

PHOTOGRAPHS OF LANDSCAPE RESOURCES SHEET 2

| Drawing no.<br>1 | 1.3.3     |          | Rev.     |
|------------------|-----------|----------|----------|
| Drawn            | Dote      | Checked  | Approved |
| Scole NT         | S         | Status   |          |
|                  | COPYRIGHT | RESERVED |          |