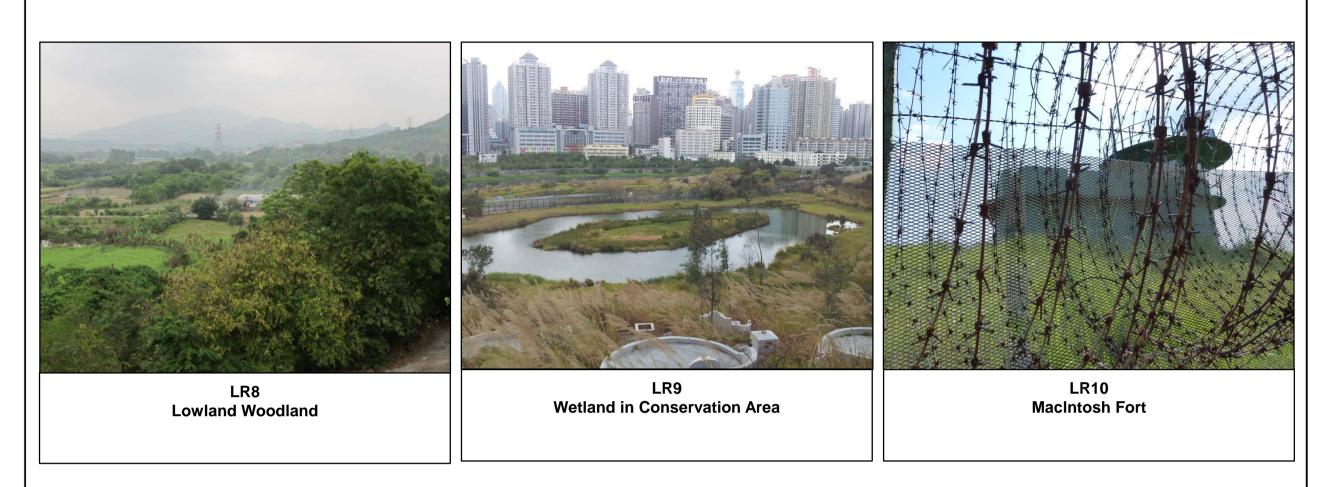

PHOTOGRAPHS OF LANDSCAPE RESOURCES SHEET 2

| Drawing no.<br>1 | 1.3.3     |          | Rev.     |
|------------------|-----------|----------|----------|
| Drawn            | Dote      | Checked  | Approved |
| Scole NT         | S         | Status   |          |
|                  | COPYRIGHT | RESERVED |          |