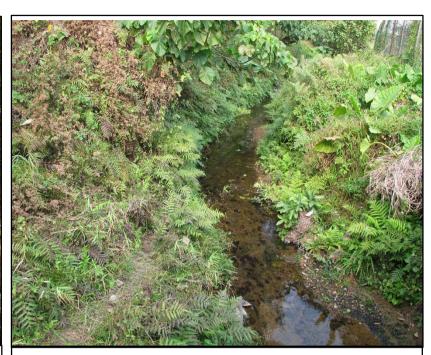

LR14a Natural Water Stream

LR14b Natural Water Stream

LR15 Channelised River

LR16
Transportation Corridor

LR17
Vegetation along Utility Facility

LR18 Pumping Station

| Rev   | Description | Ву | Date |
|-------|-------------|----|------|
| Consu | ultant      |    |      |