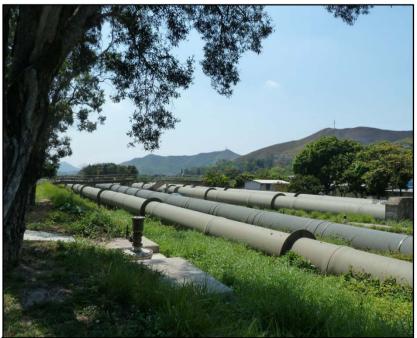

LR14a Natural Water Stream

LR14b Natural Water Stream

LR15 Channelised River

LR16
Transportation Corridor

LR17
Vegetation along Utility Facility

LR18 Pumping Station

| Rev   | Description | Ву | Date |
|-------|-------------|----|------|
| Consu | ultant      |    |      |