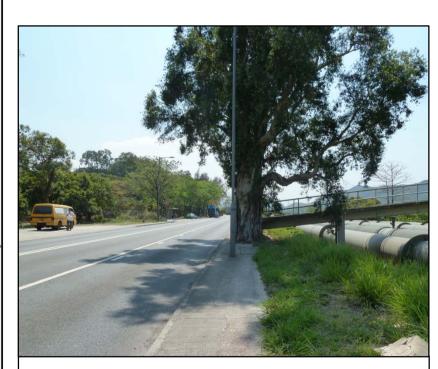

LR14a Natural Water Stream

LR14b Natural Water Stream

LR15 Channelised River

LR16
Transportation Corridor

LR17
Vegetation along Utility Facility

LR18 Pumping Station

| Rev   | Description | Ву | Date |
|-------|-------------|----|------|
| Consu | ultant      |    |      |