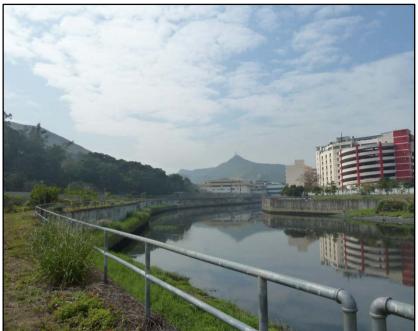

LR14a Natural Water Stream

LR14b Natural Water Stream

LR15 Channelised River

LR16
Transportation Corridor

LR17
Vegetation along Utility Facility

LR18 Pumping Station

| Rev   | Description | Ву | Date |
|-------|-------------|----|------|
| Consu | ultant      |    |      |