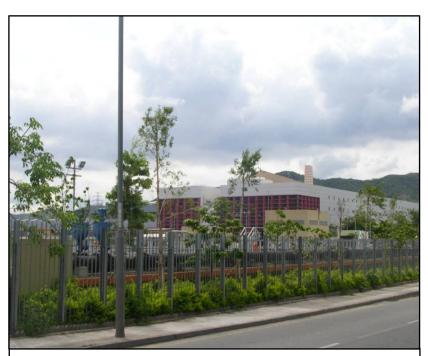

To GIC1
Workers in Border District Police Headquarters

To GIC2
Workers at Water Treatment Works

To GIC3
Workers at Man Kam To Pumping Station

From GIC3
Workers at Man Kam To Pumping Station

To GIC4
Workers at Lo Wu Correctional Institution

Drawing title

PHOTOGRAPHS OF VISUALLY SENSITIVE RECEIVERS SHEET 3

| Drawing no. | 11.5.3 |              | Rev.     |
|-------------|--------|--------------|----------|
| Drawn       | Date   | Checked      | Approved |
| Scale NTS   |        | Status       | 1        |
|             | CORVE  | OUT DECEDIED |          |