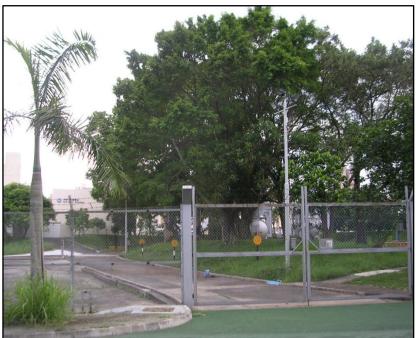

To GIC1
Workers in Border District Police Headquarters

To GIC2
Workers at Water Treatment Works

To GIC3
Workers at Man Kam To Pumping Station

From GIC3
Workers at Man Kam To Pumping Station

To GIC4
Workers at Lo Wu Correctional Institution

Drawing title

PHOTOGRAPHS OF VISUALLY SENSITIVE RECEIVERS SHEET 3

| Drawing no. | 11.5.3 |              | Rev.     |
|-------------|--------|--------------|----------|
| Drawn       | Date   | Checked      | Approved |
| Scale NTS   |        | Status       | 1        |
|             | CORVE  | OUT DECEDIED |          |