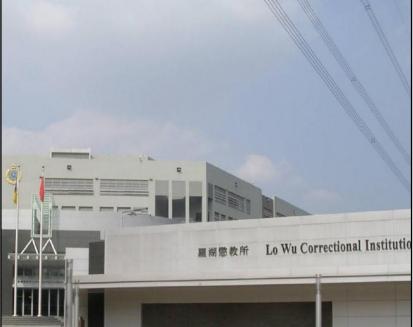

To GIC1
Workers in Border District Police Headquarters

To GIC2
Workers at Water Treatment Works

To GIC3
Workers at Man Kam To Pumping Station

From GIC3
Workers at Man Kam To Pumping Station

To GIC4
Workers at Lo Wu Correctional Institution

Drawing title

PHOTOGRAPHS OF VISUALLY SENSITIVE RECEIVERS SHEET 3

| Drawing no. | 11.5.3 |              | Rev.     |
|-------------|--------|--------------|----------|
| Drawn       | Date   | Checked      | Approved |
| Scale NTS   |        | Status       | 1        |
|             | CORVE  | OUT DECEDIED |          |