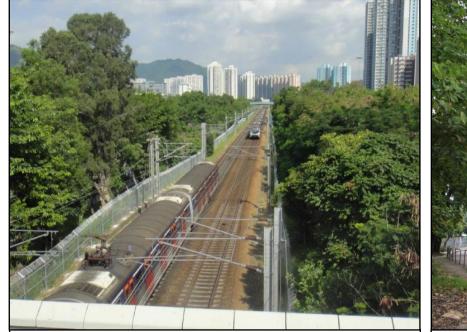

To T1 Travellers along East Rail Line

From T1 Travellers along East Rail Line

To T2 Travellers along Man Kam To

From T2 Travellers along Man Kam To Road

From I1 Workers at Storage area along Man Kam To Road