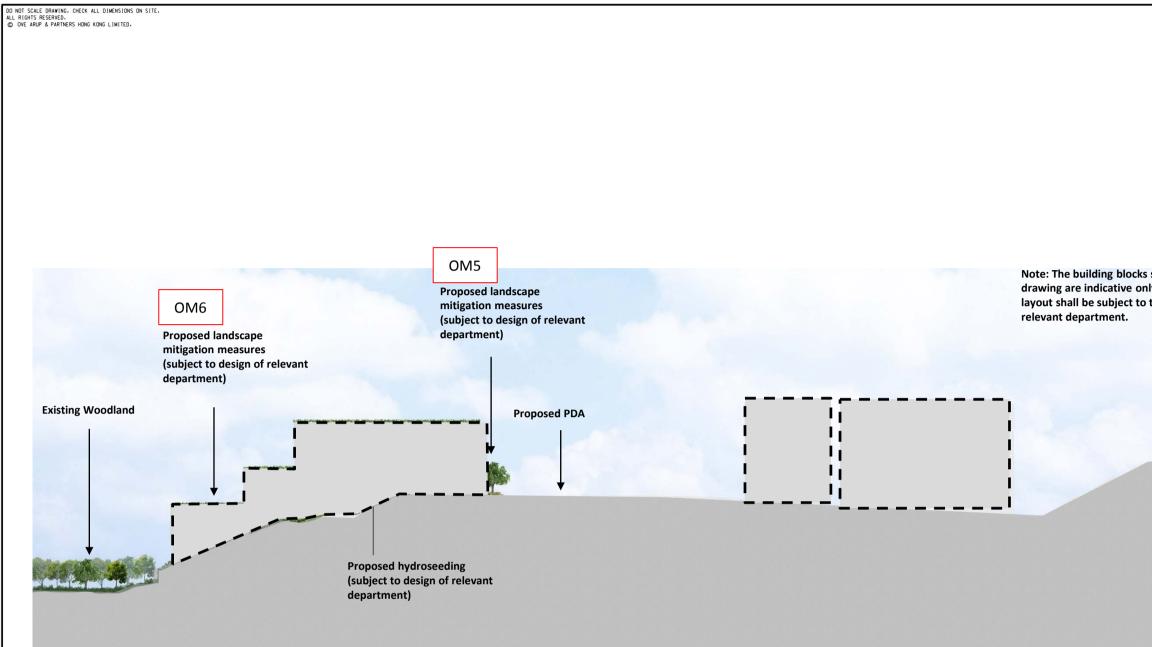

<u>Section G-G</u> N.T.S.

| shown in the<br>ly. The building<br>the design of | Note:<br>The building blocks shown in the<br>drawing are indicative only. The<br>building layout shall be subject to the<br>design of relevant department.                                                                                                                                                                                                                                                                                                                                                                                                                                                                                                                                                                                                                                                                                                                                                                                                                                                                                                                                                                                                                                                                                                                                                                                                                                                                                                                                                                                                                                                                                                                                                                                                                                                                                                                  |
|---------------------------------------------------|-----------------------------------------------------------------------------------------------------------------------------------------------------------------------------------------------------------------------------------------------------------------------------------------------------------------------------------------------------------------------------------------------------------------------------------------------------------------------------------------------------------------------------------------------------------------------------------------------------------------------------------------------------------------------------------------------------------------------------------------------------------------------------------------------------------------------------------------------------------------------------------------------------------------------------------------------------------------------------------------------------------------------------------------------------------------------------------------------------------------------------------------------------------------------------------------------------------------------------------------------------------------------------------------------------------------------------------------------------------------------------------------------------------------------------------------------------------------------------------------------------------------------------------------------------------------------------------------------------------------------------------------------------------------------------------------------------------------------------------------------------------------------------------------------------------------------------------------------------------------------------|
|                                                   |                                                                                                                                                                                                                                                                                                                                                                                                                                                                                                                                                                                                                                                                                                                                                                                                                                                                                                                                                                                                                                                                                                                                                                                                                                                                                                                                                                                                                                                                                                                                                                                                                                                                                                                                                                                                                                                                             |
|                                                   | Rev     Description     By     Date       Consultant     ARUP     Date       Contract No. and Title     Site Formation and Associated     Infrastructural Works for Development of Columbarium, Crematorium and Related Facilities at Sandy Ridge     Cemetery – Design and Construction       Drawing title     LANDSCAPE SECTIONS OF FUTURE COLUMBARIUM BUILDINGS (INDICATIVE)     Future of Contractive of Contractive of Contract Not the Contract Contract No |
|                                                   | Drowing no. 11.6.5 Rev.   Drown<br>DK Dote<br>10 / 15 Checked<br>EL Approved<br>DL   Scole<br>NTS Stotus   COPYRIGHT RESERVED                                                                                                                                                                                                                                                                                                                                                                                                                                                                                                                                                                                                                                                                                                                                                                                                                                                                                                                                                                                                                                                                                                                                                                                                                                                                                                                                                                                                                                                                                                                                                                                                                                                                                                                                               |