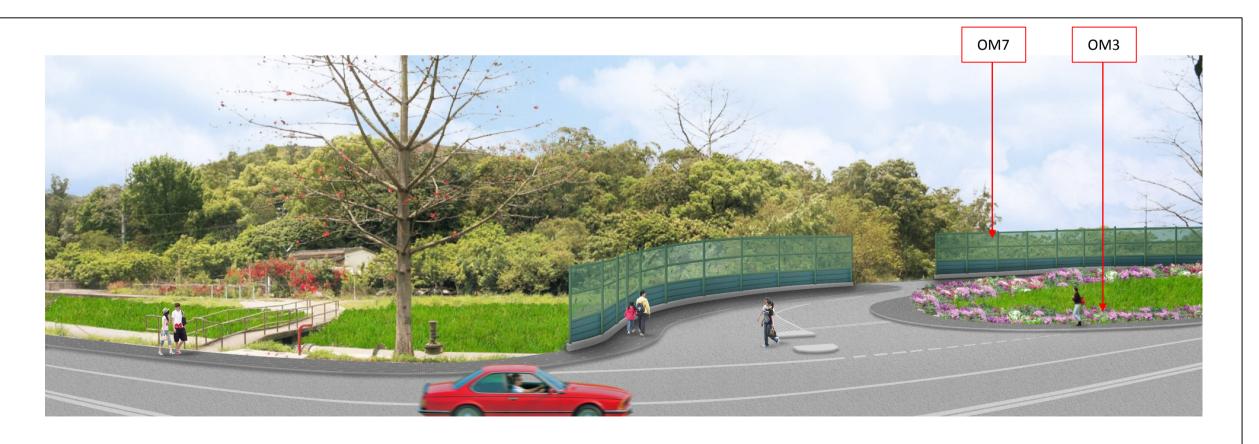

60111111111

土木工程拓展署 Civil Engineering and Development Department

FROM VP2 10 YEARS WITH MITIGATION MEASURES

Noted: Design of Noise Barrier will be subjected to the detail design

| REVISED ISSUE |             | 11/14       |
|---------------|-------------|-------------|
| FIRST ISSUE   |             | 07/13       |
| Description   | Ву          | Date        |
|               | FIRST ISSUE | FIRST ISSUE |

## \_\_\_\_

Contract No. and Title

Site Formation and Associated Infrastructural Works for Development of Columbarium, Crematorium and Related Facilities at Sandy Ridge Cemetery – Design and Construction

Drawing ti

PHOTOMONTAGES OF VANTAGE POINT (VP2)

| Drawing no. 11.7.2b |                 |                |                |  |  |  |  |
|---------------------|-----------------|----------------|----------------|--|--|--|--|
| Drawn<br>DK         | Date<br>02 / 14 | Checked<br>SYC | Approved<br>EC |  |  |  |  |
| Scale NTS           |                 | Status         | ·              |  |  |  |  |
|                     |                 |                |                |  |  |  |  |