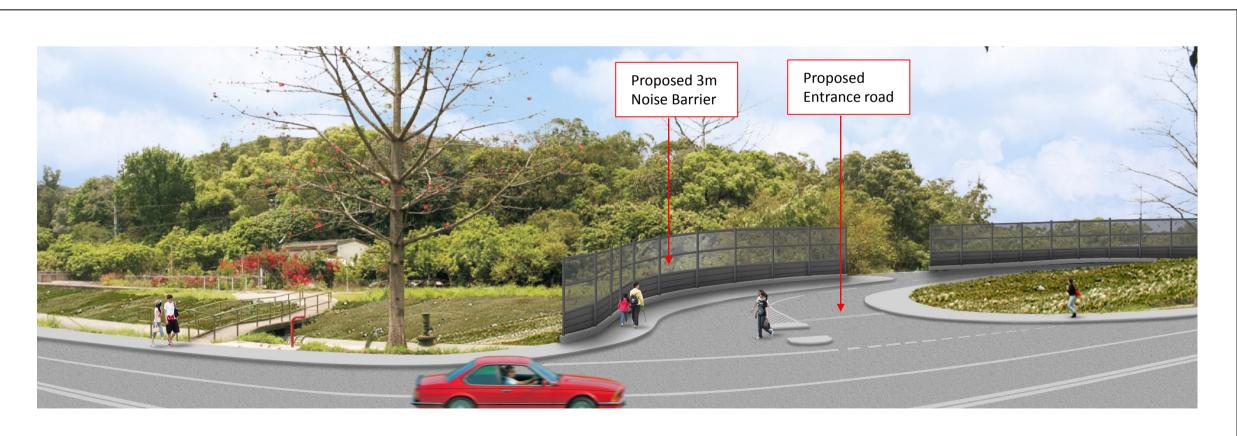

FROM VP2 DAY 1 WITHOUT MITIGATION MEASURES

|       | DEMOSE IONIE  |    | 44/44 |  |  |  |
|-------|---------------|----|-------|--|--|--|
| В     | REVISED ISSUE |    | 11/14 |  |  |  |
| Α     | FIRST ISSUE   |    | 07/13 |  |  |  |
| Rev   | Description   | Ву | Date  |  |  |  |
| Consu |               |    |       |  |  |  |
| ARUP  |               |    |       |  |  |  |

Contract No. and Titl

Site Formation and Associated Infrastructural Works for Development of Columbarium, Crematorium and Related Facilities at Sandy Ridge Cemetery – Design and Construction

Drowing (

PHOTOMONTAGES OF VANTAGE POINT (VP2)

| Drawing no. | 1.7.2a          | Rev.           |                |
|-------------|-----------------|----------------|----------------|
| Drawn<br>DK | Dote<br>02 / 14 | Checked<br>SYC | Approved<br>EC |
| Scale NTS   |                 | Stotus         |                |
|             |                 |                |                |