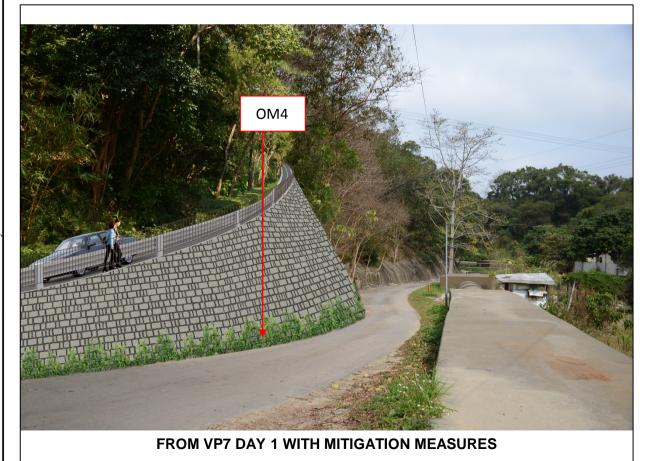

## \_\_\_\_\_

Site Formation and Associated Infrastructural Works for Development of Columbarium, Crematorium and Related Facilities at Sandy Ridge Cemetery – Design and Construction

Drawing title

PHOTOMONTAGES OF VANTAGE POINT (VP7)