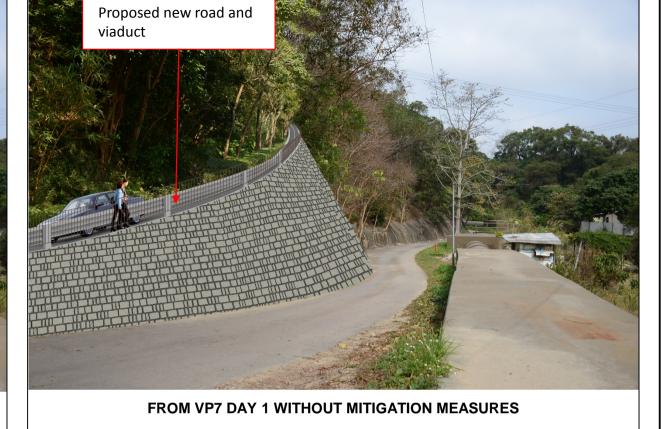

## \_\_\_\_\_

Site Formation and Associated Infrastructural Works for Development of Columbarium, Crematorium and Related Facilities at Sandy Ridge Cemetery – Design and Construction

Drawing title

PHOTOMONTAGES OF VANTAGE POINT (VP7)