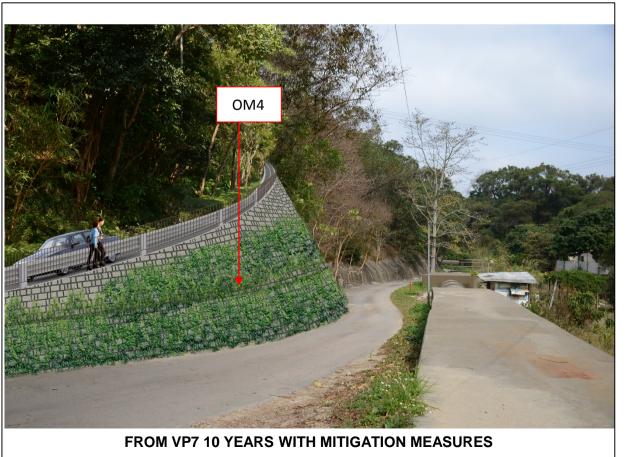

## \_\_\_\_\_

Site Formation and Associated Infrastructural Works for Development of Columbarium, Crematorium and Related Facilities at Sandy Ridge Cemetery – Design and Construction

Drawing title

PHOTOMONTAGES OF VANTAGE POINT (VP7)