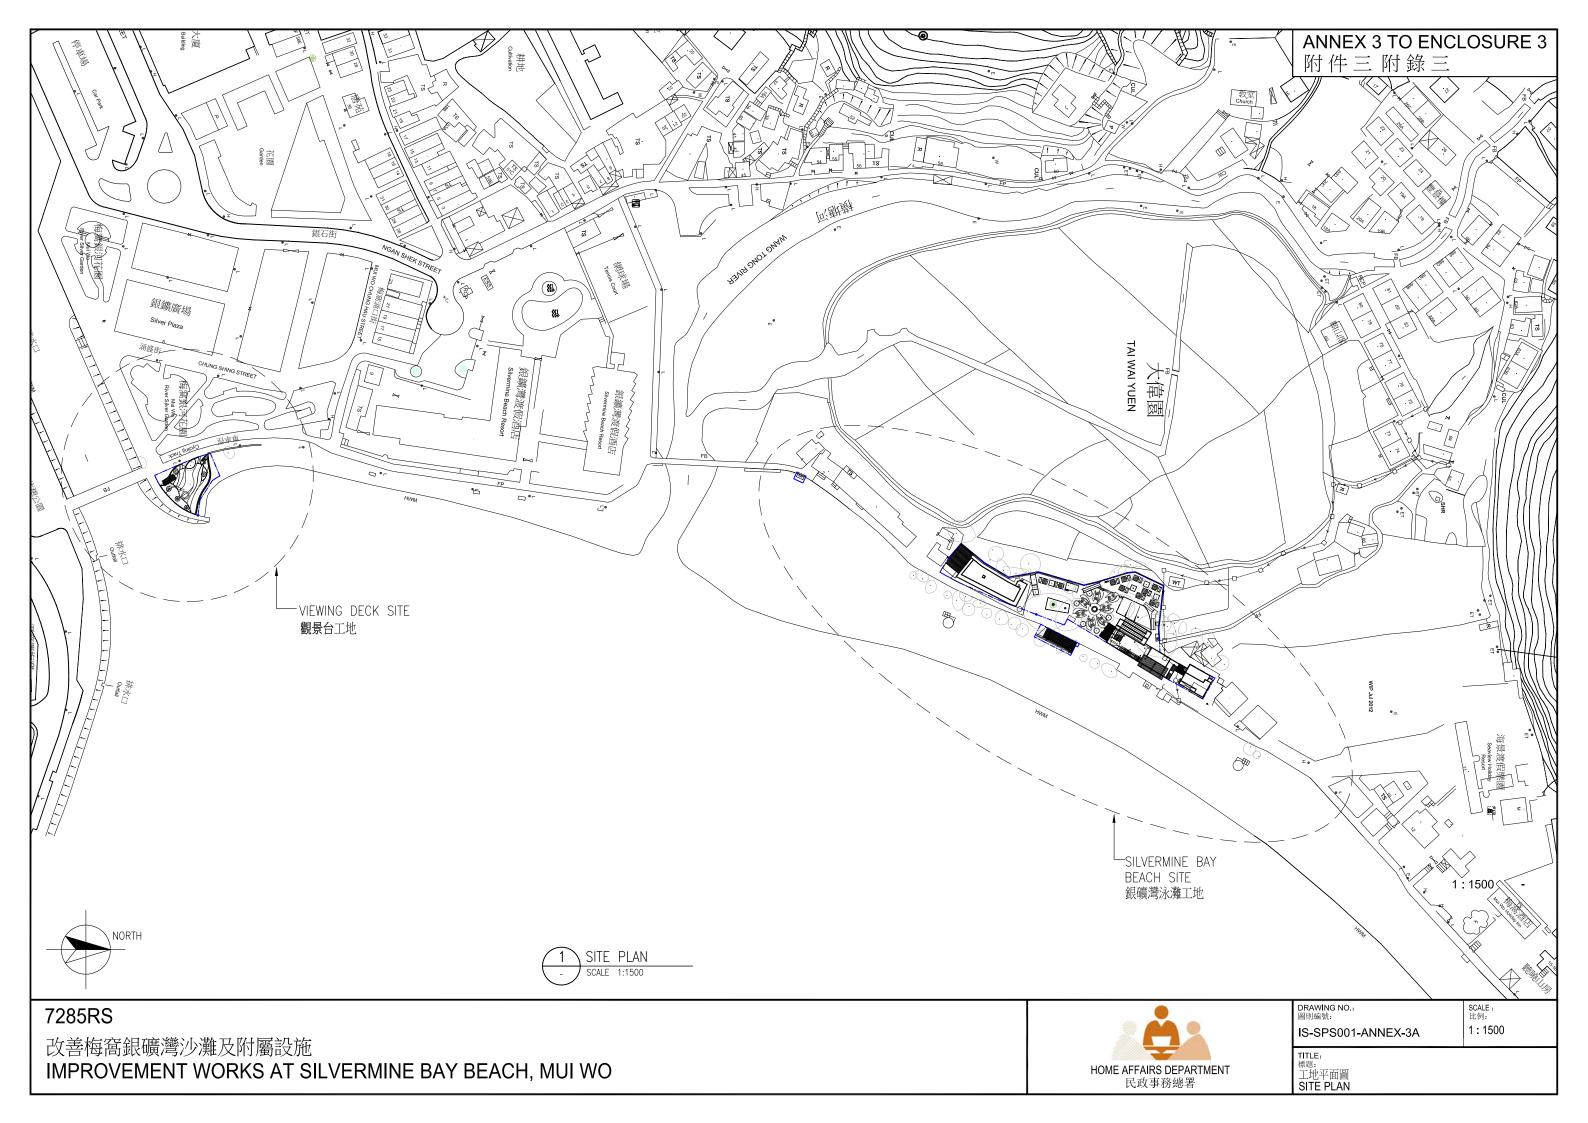

**Appendix 2B - Potential Concurrent Projects** 

|   | Project Name                                                                                                                  | Project<br>Proponent                       | Works Involved                                                                                                                                                                                                                                                                                                                                              | Construction<br>Period | Overlap with the construction phase of this Project or not *                                   |
|---|-------------------------------------------------------------------------------------------------------------------------------|--------------------------------------------|-------------------------------------------------------------------------------------------------------------------------------------------------------------------------------------------------------------------------------------------------------------------------------------------------------------------------------------------------------------|------------------------|------------------------------------------------------------------------------------------------|
| 1 | Signature Project<br>Scheme (Islands<br>District) – Improvement<br>Works at Silvermine<br>Bay Beach, Mui Wo,<br>Lantau Island | Home<br>Affairs<br>Department<br>(HAD)     | <ul> <li>Demolition of the existing beach service buildings;</li> <li>Construction of new beach buildings and associated beach facilities with an approximate construction floor area of 938 m²;</li> <li>Construction of new barbeque pit area and sitting-out area; and</li> <li>Construction of a viewing deck near the entrance to the beach</li> </ul> | End at January 2017    | No                                                                                             |
| 2 | Upgrading of Mui Wo<br>Sewage Treatment<br>Works and Village<br>Sewerage at Wang<br>Tong and Yue Kwong<br>Chuen               | Drainage<br>Service<br>Department<br>(DSD) | <ul> <li>Reinstatement of the roadside covered U-channel, cycletrack and footpath pavements (to be completed by end of December 2015);</li> <li>The pipe cleaning and CCTV;</li> <li>Painting of manhole internal wall face with epoxy paint (will be carried out in mid-2017).</li> </ul>                                                                  | End at mid-2017        | Potentially, but no<br>heavy works will be<br>carried out<br>concurrently with this<br>Project |