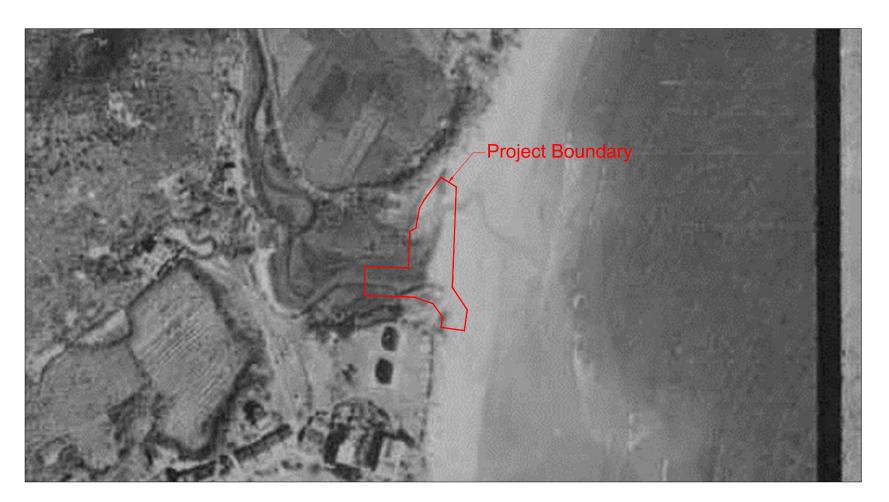

- Very extensive agricultural land in Tai Wai Yuen and at the foot of Butterfly Hill
- Old bridges at mouth of Wang Tong River
- Wang Tong River was untrained and had large mudlfat at river mouth