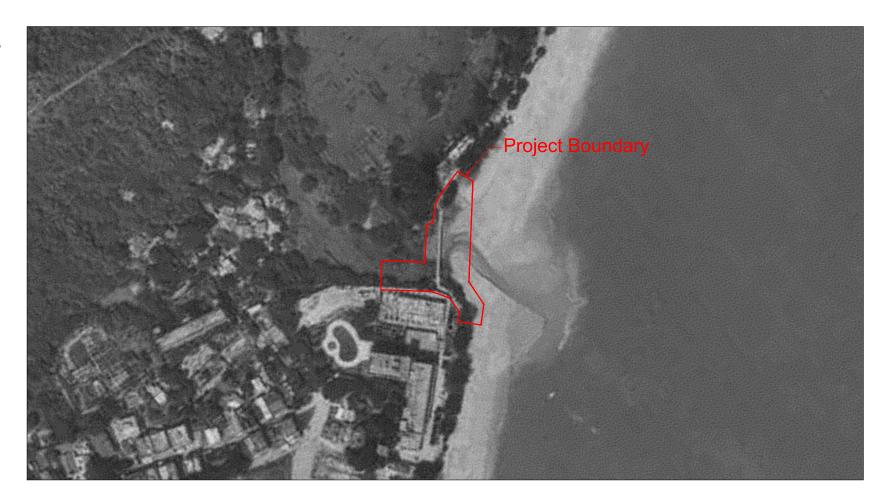

### **Year: 2010**

- Barge berthed in waters in front of Silvermine Beach Resort, area of beach between front of Silvermine Beach Resort and Wang Tong River reduced