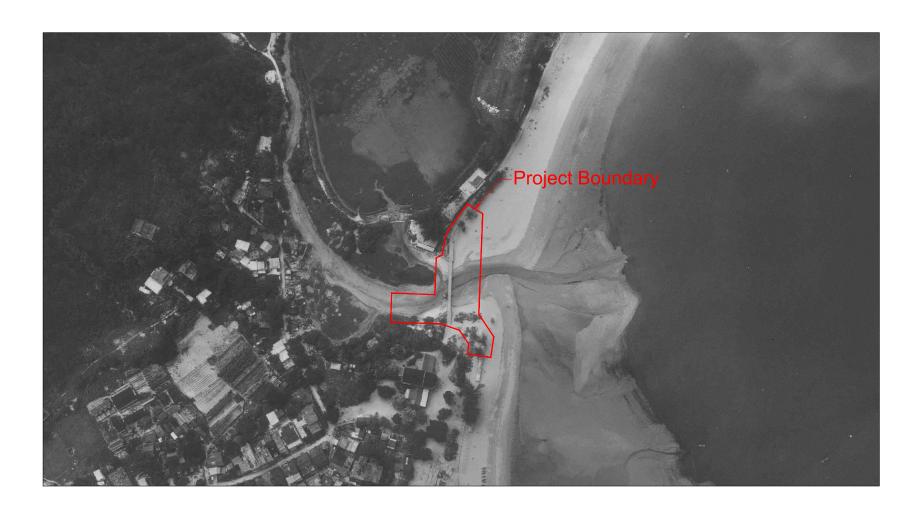

#### **Year: 1973**

- The now Wang Tong River Bridge was constructed.
- Shape of Wang Tong River as now
- Houses built at Tung Wan Tau Road and along Wang Tong River at the foot of Butterfly Hill

# Appendix 6A

- Road constructed along Silvermine Bay Beach
- Structure at the now Silvermine Beach Resort demolished