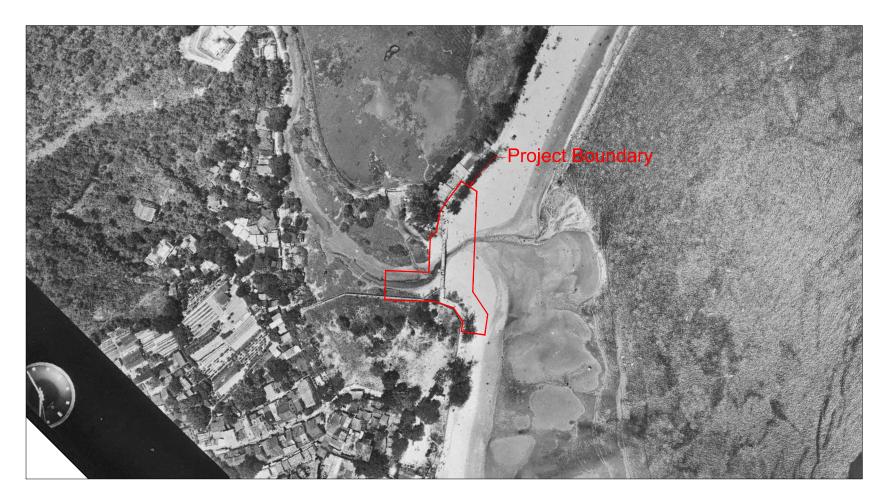

- Very extensive agricultural land in Tai Wai Yuen and at the foot of Butterfly Hill
- Old bridges at mouth of Wang Tong River
- Wang Tong River was untrained and had large mudlfat at river mouth



#### **Year: 1973**

- The now Wang Tong River Bridge was constructed.
- Shape of Wang Tong River as now
- Houses built at Tung Wan Tau Road and along Wang Tong River at the foot of Butterfly Hill

# Appendix 6A





- Road constructed along Silvermine Bay Beach
- Structure at the now Silvermine Beach Resort demolished



### **Year: 1982**

- Construction of Silvermine Beach Resort (South Wing)

## Appendix 6A





- Development of Silvermine Beach Resort (North Wing)



### **Year: 2010**

- Barge berthed in waters in front of Silvermine Beach Resort, area of beach between front of Silvermine Beach Resort and Wang Tong River reduced

# Appendix 6A





- Latest Aerial Photo