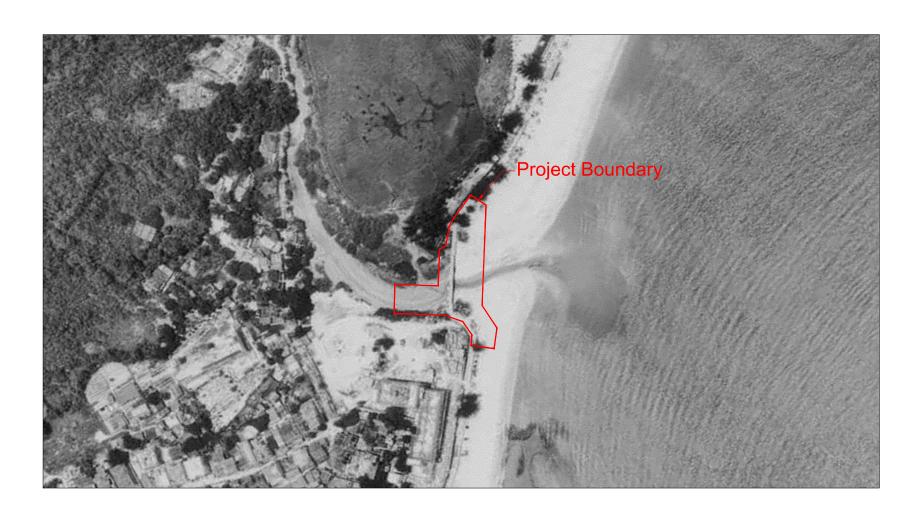

## Appendix 6A

- Development of Silvermine Beach Resort (North Wing)

### **Year: 2010**

- Barge berthed in waters in front of Silvermine Beach Resort, area of beach between front of Silvermine Beach Resort and Wang Tong River reduced

# Appendix 6A

- Latest Aerial Photo