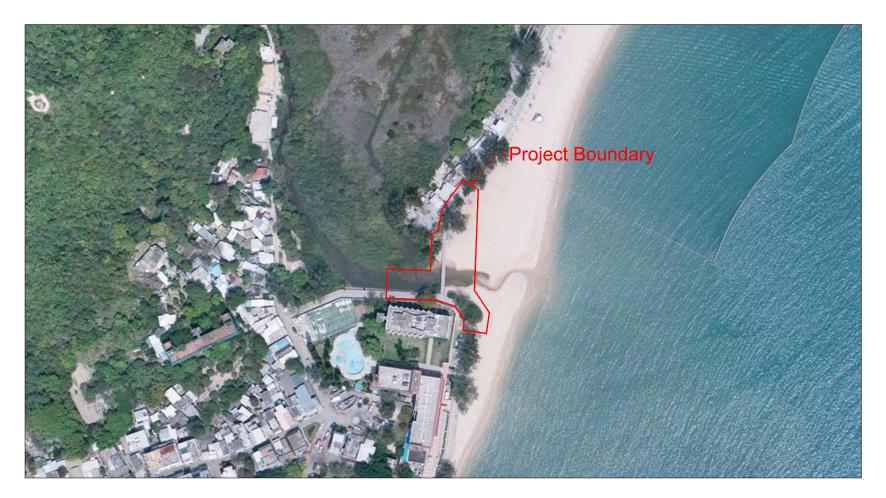

e foot of Butterfly Hill
- Old bridges at mouth of Wang Tong River
- Wang Tong River was untrained and had large mudlfat at river mouth



#### **Year: 1973**

- The now Wang Tong River Bridge was constructed.
- Shape of Wang Tong River as now
- Houses built at Tung Wan Tau Road and along Wang Tong River at the foot of Butterfly Hill

# Appendix 6A





- Road constructed along Silvermine Bay Beach
- Structure at the now Silvermine Beach Resort demolished



### **Year: 1982**

- Construction of Silvermine Beach Resort (South Wing)

## Appendix 6A





- Development of Silvermine Beach Resort (North Wing)



### **Year: 2010**

- Barge berthed in waters in front of Silvermine Beach Resort, area of beach between front of Silvermine Beach Resort and Wang Tong River reduced

# Appendix 6A





- Latest Aerial Photo