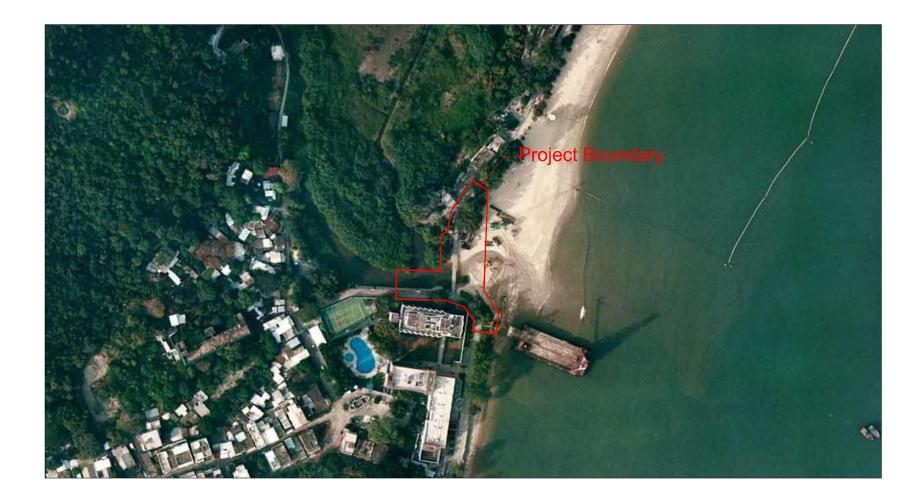

### **Year: 2010**

- Barge berthed in waters in front of Silvermine Beach Resort, area of beach between front of Silvermine Beach Resort and Wang Tong River reduced