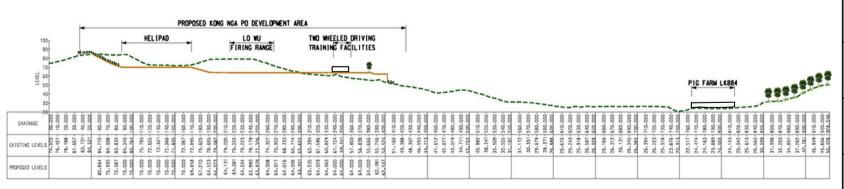

2016 TME:120108 USER:ym42168

**EXISTING GROUND PROFILE** 

DEVELOPMENT

GROUND PROFILE OF PROPOSED

LECEND:

AGREEMENT NO. CE31/2014(CE)
ENGINEERING STUDY FOR POLICE

FACILITIES IN KONG NGA PO-FEASIBILITY STUDY

CROSS-SECTION OF TOPOGRAPHY OF EXISTING CONDITION AND THE PROJECT DEVELOPMENT

FIGURE 3.43