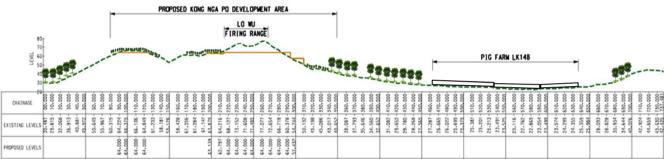

2016 TME:120108 USER:ym42168

**EXISTING GROUND PROFILE** 

DEVELOPMENT

GROUND PROFILE OF PROPOSED

LECEND:

AGREEMENT NO. CE31/2014(CE)
ENGINEERING STUDY FOR POLICE

FACILITIES IN KONG NGA PO-FEASIBILITY STUDY

CROSS-SECTION OF TOPOGRAPHY OF EXISTING CONDITION AND THE PROJECT DEVELOPMENT

FIGURE 3.43