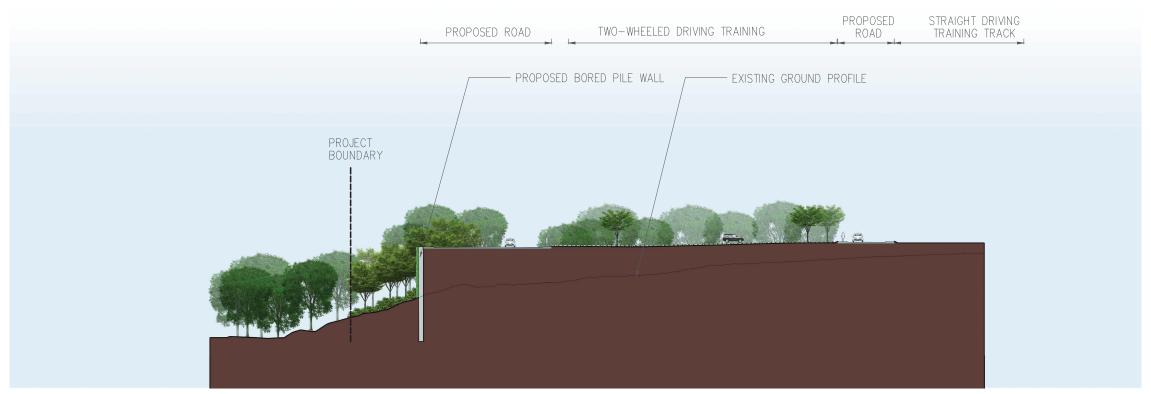

Section MMDP-13

LEGEND:

PROPOSED BUILDINGS AND STRUCTURES

PROPOSED ROAD

RETAINING WALLS

PRESERVED WOODLAND PROPOSED WOODLAND BUFFER PLANTING

PROPOSED SHRUB PLANTING

PROPOSED AMENITY TREE AND SHRUB PLANTING PROPOSED SHRUB-GRASSLAND

PROPOSED GREEN PAVING

PROPOSED GREEN ROOFS

PROPOSED VERTICAL GREENING (CLIMBING PLANTS)

| P1  | SEP 15 | ссн   | FIRST ISSUE | MT     | SHC   |
|-----|--------|-------|-------------|--------|-------|
| Rev | Date   | Drawn | Description | Ch'k'd | App'd |