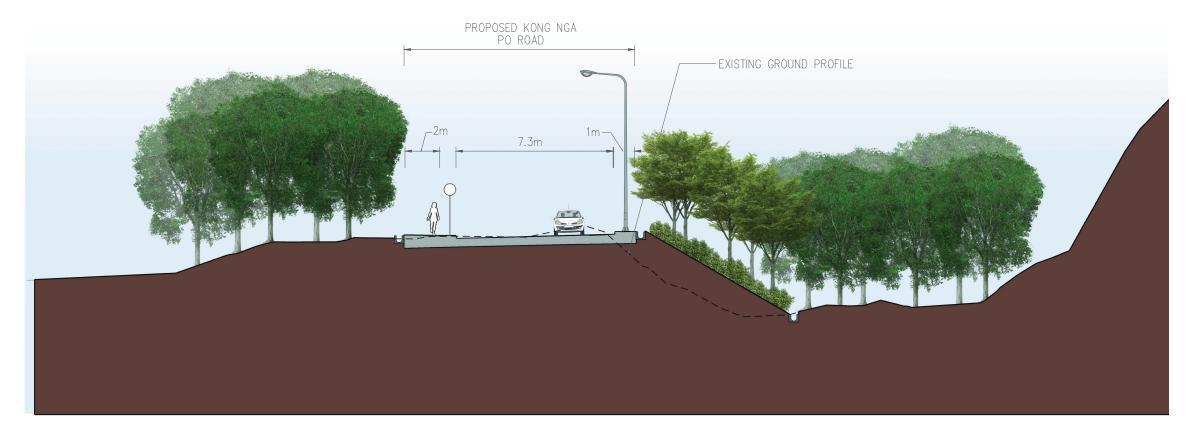

Section MMDP - 14

Section MMDP - 15

LOCATION PLAN

LEGEND:

PROPOSED KNP ROAD

RETAINING WALLS

PRESERVED WOODLAND PROPOSED WOODLAND BUFFER PLANTING

PROPOSED SHRUB PLANTING

PROPOSED VERTICAL GREENING (CLIMBING PLANTS)

P1 SEP 15 CCH FIRST ISSUE Ch'k'd App'd

CIVIL ENGINEERING AND DEVELOPMENT DEPARTMENT

AGREEMENT NO. CE31 / 2014(CE) ENGINEERING STUDY FOR POLICE FACILITIES IN KONG NGA PO-FEASIBILITY STUDY

LANDSCAPE AND VISUAL MITIGATION MEASURES - SECTIONS

| Designed             | KC  |            | Eng check    | MT     |  |
|----------------------|-----|------------|--------------|--------|--|
| Drawn                | ССН |            | Coordination | LL     |  |
| Dwg check            | KC  |            | Approved     | SHC    |  |
| Scale at A1<br>1:100 |     | Status PRE |              | Rev P1 |  |

Drawing Number

FIGURE 10-32