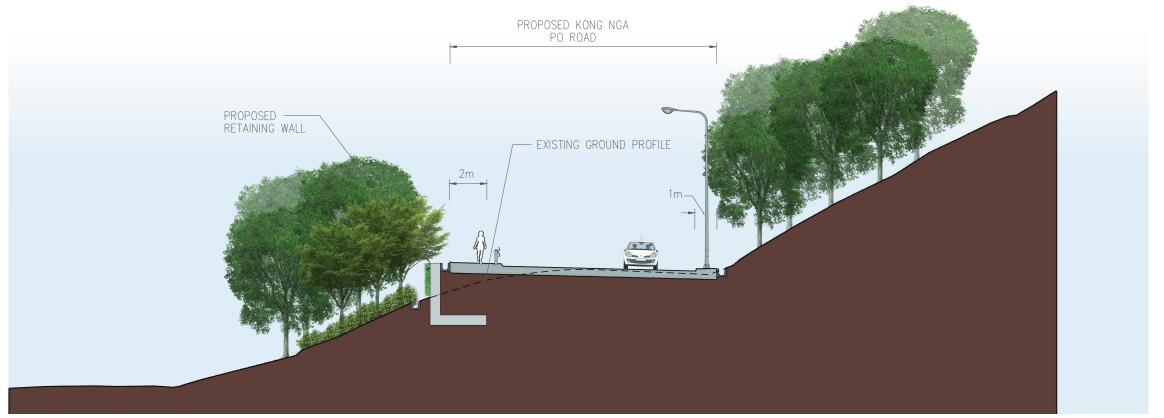

Section MMDP - 14

Section MMDP - 15

LOCATION PLAN

LEGEND:

PROPOSED KNP ROAD

RETAINING WALLS

PRESERVED WOODLAND PROPOSED WOODLAND BUFFER PLANTING

PROPOSED SHRUB PLANTING

PROPOSED VERTICAL GREENING (CLIMBING PLANTS)

P1 SEP 15 CCH FIRST ISSUE Ch'k'd App'd

CIVIL ENGINEERING AND DEVELOPMENT DEPARTMENT

AGREEMENT NO. CE31 / 2014(CE) ENGINEERING STUDY FOR POLICE FACILITIES IN KONG NGA PO-FEASIBILITY STUDY

LANDSCAPE AND VISUAL MITIGATION MEASURES - SECTIONS

| Designed             | KC  |            | Eng check    | MT     |  |
|----------------------|-----|------------|--------------|--------|--|
| Drawn                | ССН |            | Coordination | LL     |  |
| Dwg check            | KC  |            | Approved     | SHC    |  |
| Scale at A1<br>1:100 |     | Status PRE |              | Rev P1 |  |

Drawing Number

FIGURE 10-32