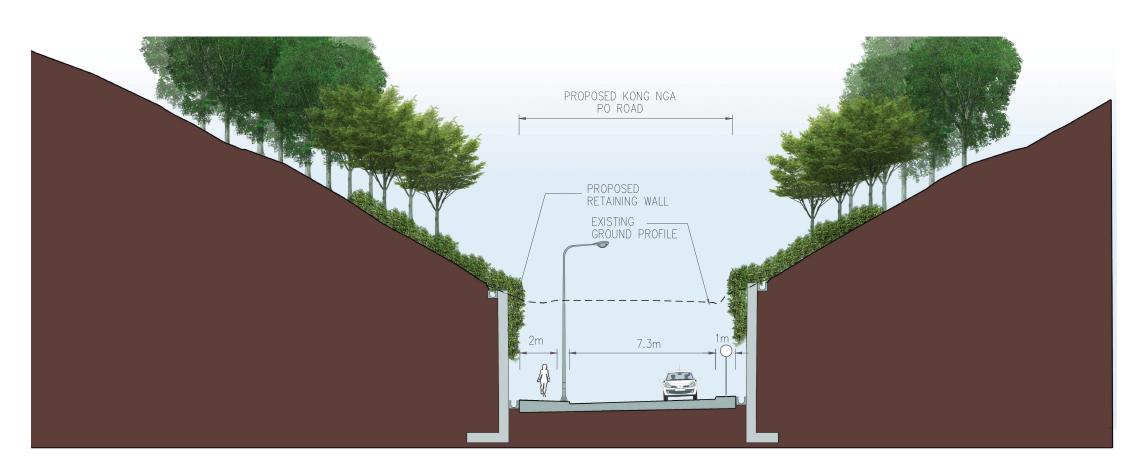

Section MMDP - 16

Section MMDP - 17

LOCATION PLAN

LEGEND:

PROPOSED KNP ROAD

RETAINING WALLS

PRESERVED WOODLAND

PROPOSED WOODLAND BUFFER PLANTING

PROPOSED SHRUB PLANTING

PROPOSED VERTICAL GREENING (CLIMBING PLANTS)

CIVIL ENGINEERING AND DEVELOPMENT DEPARTMENT

AGREEMENT NO. CE31 / 2014(CE) ENGINEERING STUDY FOR POLICE FACILITIES IN KONG NGA PO -FEASIBILITY STUDY