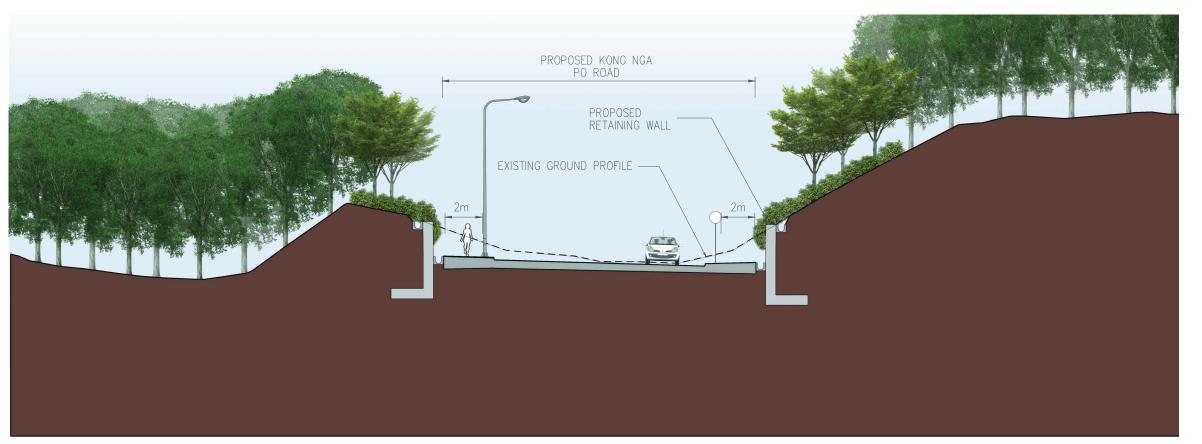

Section MMDP - 16

Section MMDP - 17

LOCATION PLAN

LEGEND:

PROPOSED KNP ROAD

RETAINING WALLS

PRESERVED WOODLAND

PROPOSED WOODLAND BUFFER PLANTING

PROPOSED SHRUB PLANTING

PROPOSED VERTICAL GREENING (CLIMBING PLANTS)

CIVIL ENGINEERING AND DEVELOPMENT DEPARTMENT

AGREEMENT NO. CE31 / 2014(CE) ENGINEERING STUDY FOR POLICE FACILITIES IN KONG NGA PO -FEASIBILITY STUDY