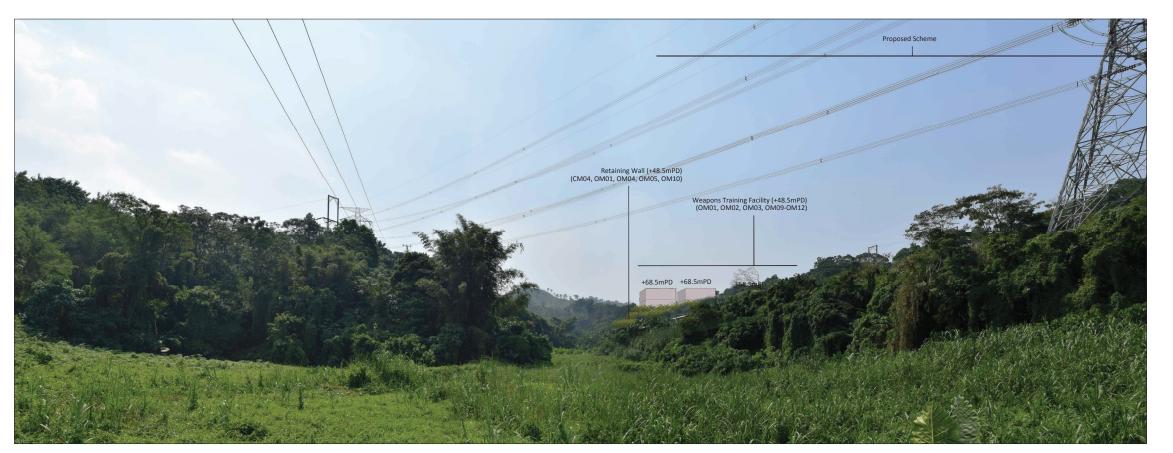

Vantage Point 05: View looking west for vehicle travellers and pedestrians on Kong Nga Po Road (VSR2.4) (Day 1 with mitigation measures)

Vantage Point 05: View looking west for vehicle travellers and pedestrians on Kong Nga Po Road (VSR2.4) (Year 10 with mitigation measures)

LOCATION PLAN

Vantage Point 05 (VP05)

Vantage Point Elevation: +27.1mPD

Viewing distance: 302m

Maximum Height of Proposed Scheme: +75.5mPD

CIVIL ENGINEERING AND DEVELOPMENT DEPARTMENT

AGREEMENT NO. CE31 / 2014(CE) ENGINEERING STUDY FOR POLICE FACILITIES IN KONG NGA PO-FEASIBILITY STUDY