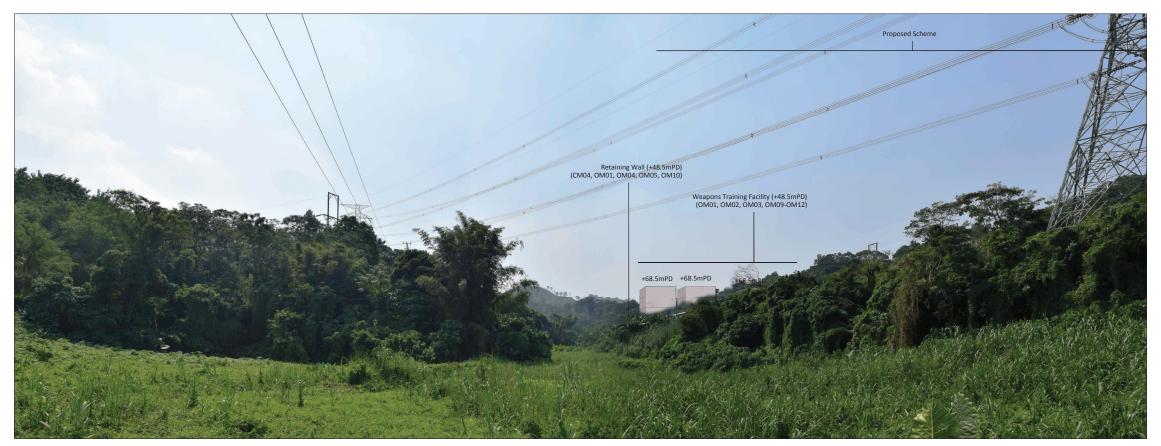

Vantage Point 05: View looking west for vehicle travellers and pedestrians on Kong Nga Po Road (VSR2.4) (Day 1 with mitigation measures)

Vantage Point 05: View looking west for vehicle travellers and pedestrians on Kong Nga Po Road (VSR2.4) (Year 10 with mitigation measures)

LOCATION PLAN

Vantage Point 05 (VP05)

Vantage Point Elevation: +27.1mPD

Viewing distance: 302m

Maximum Height of Proposed Scheme: +75.5mPD

CIVIL ENGINEERING AND DEVELOPMENT DEPARTMENT

AGREEMENT NO. CE31 / 2014(CE) ENGINEERING STUDY FOR POLICE FACILITIES IN KONG NGA PO-FEASIBILITY STUDY