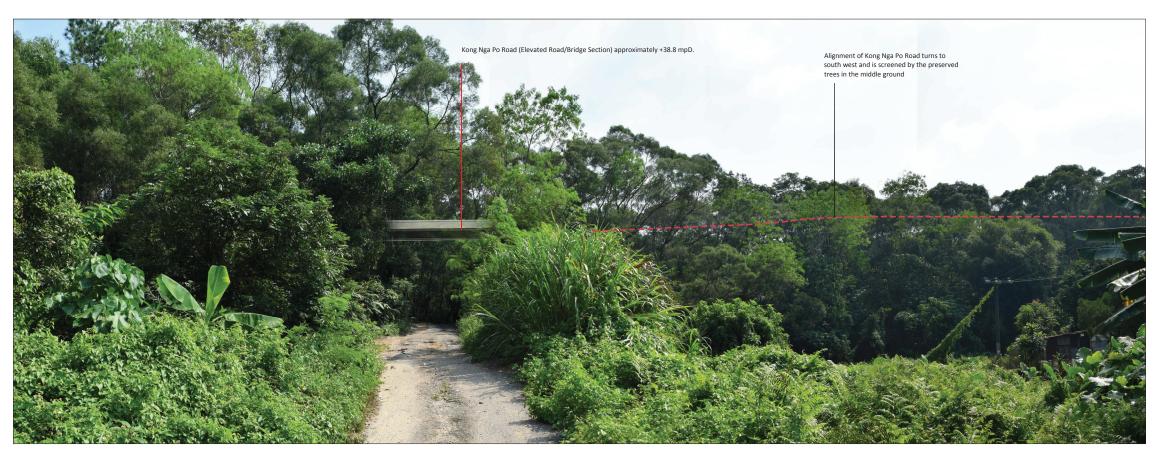

Vantage Point 09: View looking south for residents of agricultural holding north of Kong Nga Po Road (VSR 4.5) (Existing Situation)

Vantage Point 09: View looking south for residents of agricultural holding north of Kong Nga Po Road (VSR 4.5) (Day 1 with no mitigation measures)

Vantage Point 09 (VP09)

Vantage Point Elevation: +24.7mPD

Viewing distance: 50m

Maximum Height of Proposed Scheme: +75.5mPD

CIVIL ENGINEERING AND DEVELOPMENT DEPARTMENT

AGREEMENT NO. CE31 / 2014(CE) ENGINEERING STUDY FOR POLICE FACILITIES IN KONG NGA PO-FEASIBILITY STUDY