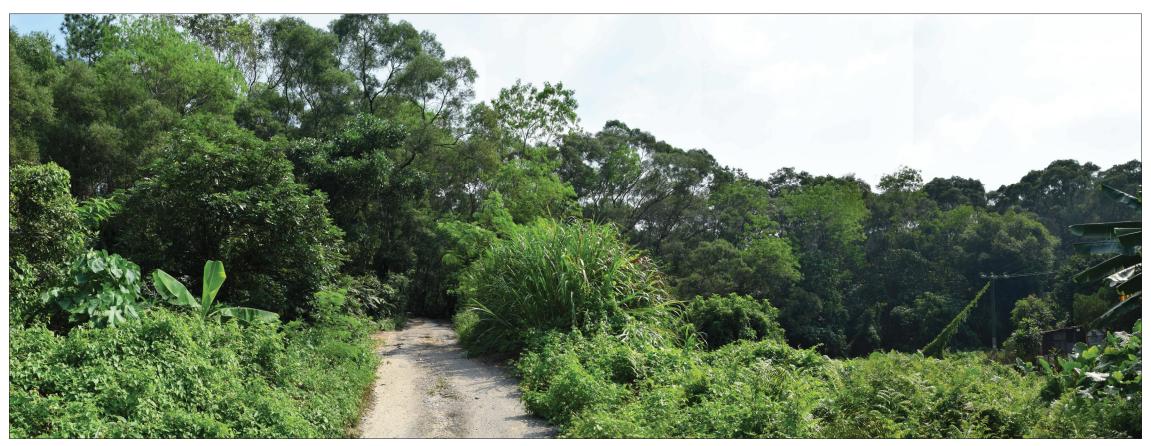

Vantage Point 09: View looking south for residents of agricultural holding north of Kong Nga Po Road (VSR 4.5) (Existing Situation)

Vantage Point 09: View looking south for residents of agricultural holding north of Kong Nga Po Road (VSR 4.5) (Day 1 with no mitigation measures)

Vantage Point 09 (VP09)

Vantage Point Elevation: +24.7mPD

Viewing distance: 50m

Maximum Height of Proposed Scheme: +75.5mPD

CIVIL ENGINEERING AND DEVELOPMENT DEPARTMENT

AGREEMENT NO. CE31 / 2014(CE) ENGINEERING STUDY FOR POLICE FACILITIES IN KONG NGA PO-FEASIBILITY STUDY