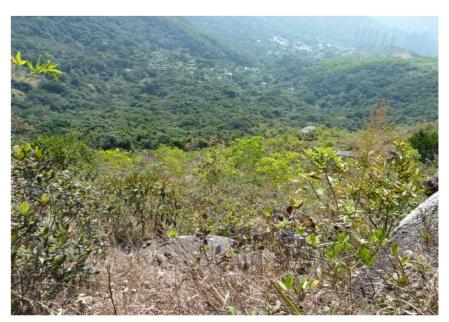

Plate 3 - Plantation recorded in Assessment Area

Plate 4 - Shrubland recorded in Assessment Area

| Agreement No. CE 30/2014 (DS) Relocation of Sha Tin Sewage Treatment Works to        |         | N.T.S.   | DATE     | Feb 2 | 2016     |
|--------------------------------------------------------------------------------------|---------|----------|----------|-------|----------|
| Caverns: Caverns and Sewage Treatment Works - Investigation, Design and Construction | CHECK   | СНІИМН   | DRAWN    | IPH   | PA       |
| Representative Photographs of Habitat Types<br>Recorded within the Assessment Area   | JOB NO. | 60334056 | Appendix | 8.02  | Rev<br>- |