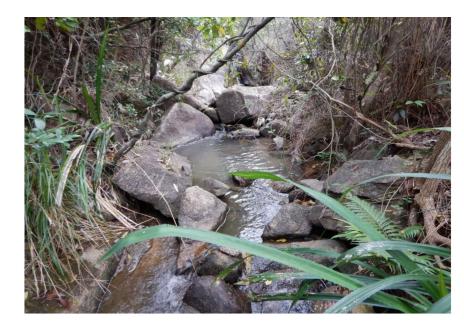

Plate 11 - Stream (S2b) recorded in Assessment Area

Plate 12 - Stream (S2c) recorded in Assessment Area

| Agreement No. CE 30/2014 (DS) Relocation of Sha Tin Sewage Treatment Works to        | SCALE | N.T.S.   | DATE           | Feb 2 | 2016 |
|--------------------------------------------------------------------------------------|-------|----------|----------------|-------|------|
| Caverns: Caverns and Sewage Treatment Works - Investigation, Design and Construction | CHECK | CHIUMH   | DRAWN          | IPH   | PA   |
| Representative Photographs of Habitat Types                                          |       |          | Appendix No. R |       | Rev  |
| Recorded within the Assessment Area                                                  |       | 60334056 |                | 8.02  | -    |