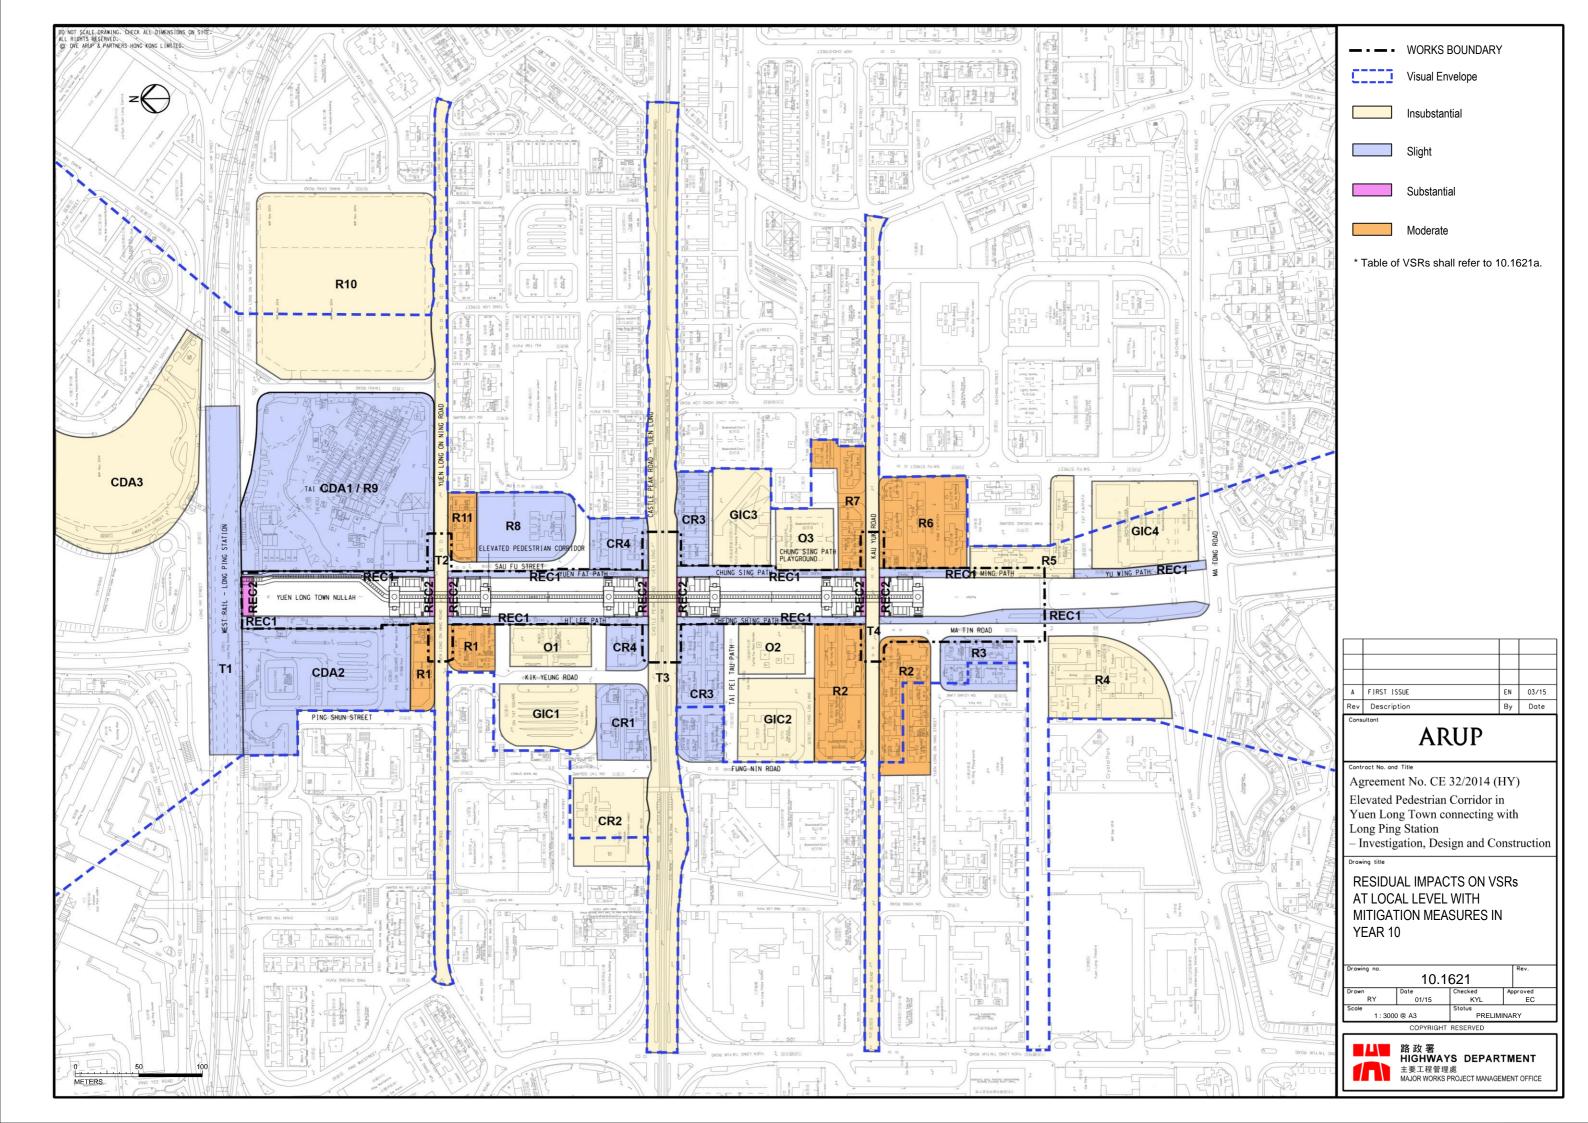

| ID no. | VSRs                                                                                                                              |  |  |  |
|--------|-----------------------------------------------------------------------------------------------------------------------------------|--|--|--|
| CR1    | Campbell Building, Man Cheong Building and Kan Yip Building                                                                       |  |  |  |
| CR2    | Yuen Long Plaza                                                                                                                   |  |  |  |
| CR3    | Fuk Sing Building, Fu Hing Building, Wah Cheung Mansion, Wah Shing Mansion, Yuen Long Mansion and Tung Fook Build                 |  |  |  |
| CR4    | Healey Building, Kin Shing Building and Yuen Fat Building                                                                         |  |  |  |
| 01     | Football Pitch at Hi Lee Path                                                                                                     |  |  |  |
| 02     | Tai Pei Tau Rest Garden                                                                                                           |  |  |  |
| O3     | Basketball Court at Chung Sing Path                                                                                               |  |  |  |
| GIC1   | Kik Yeung Road Bus Terminus                                                                                                       |  |  |  |
| GIC2   | Fung Lok Lane Car Park and Maxwell House                                                                                          |  |  |  |
| GIC3   | CCC Chun Kwong Primary School                                                                                                     |  |  |  |
| GIC4   | Caritas Yuen Long Chan Chun Ha Prevocational School                                                                               |  |  |  |
| T1     | West Rail Long Ping Station                                                                                                       |  |  |  |
| T2     | On Ning Road                                                                                                                      |  |  |  |
| Т3     | Castle Peak Road – Yuen Long                                                                                                      |  |  |  |
| T4     | Kau Yuk Road                                                                                                                      |  |  |  |
| REC1   | Travellers along Yuen Long Town Nullah                                                                                            |  |  |  |
| REC2   | Travellers along the crossing of Yuen Long Nullah and major road                                                                  |  |  |  |
| CDA1   | Future Tai Kiu Property Development                                                                                               |  |  |  |
| CDA2   | Future Long Ping South Lot. 512 Development                                                                                       |  |  |  |
| CDA3   | Future Kwong Yip Street Development (The Spectra)                                                                                 |  |  |  |
| R1     | Yen Tsui Gardens, Po Fai Building, Man Yip Building, Shung Tak Building and Fuk Yip Building                                      |  |  |  |
| R2     | Yuen Tung Building, Hong Shing Building, Fung Yue Building, Kinston Court, Fuk Chiu House, Wing Tai Building and Chi Kir<br>House |  |  |  |
| R3     | Kei Yip Building, On Ning Building, King Wah Building and Yuen Cheong House                                                       |  |  |  |
| R4     | Yee Fung Garden                                                                                                                   |  |  |  |
| R5     | Wah Kin Building, Chuk Bun Building and Ho Wang Building                                                                          |  |  |  |
| R6     | Ho Shing Building, Kam On Building, Kam Hei House, Happy House, Nan Tin Mansion and Kam Fai House                                 |  |  |  |
| R7     | Siu Fung Building, Shun Fat House and Lee Fat Building                                                                            |  |  |  |
| R8     | Ho Shin Fuk Building and Fook On Building                                                                                         |  |  |  |
| R9     | Tai Kiu Village                                                                                                                   |  |  |  |
| R10    | Future High-rise Residential Building (Yuccie Square)                                                                             |  |  |  |
| R11    | Fook On Building                                                                                                                  |  |  |  |
|        |                                                                                                                                   |  |  |  |