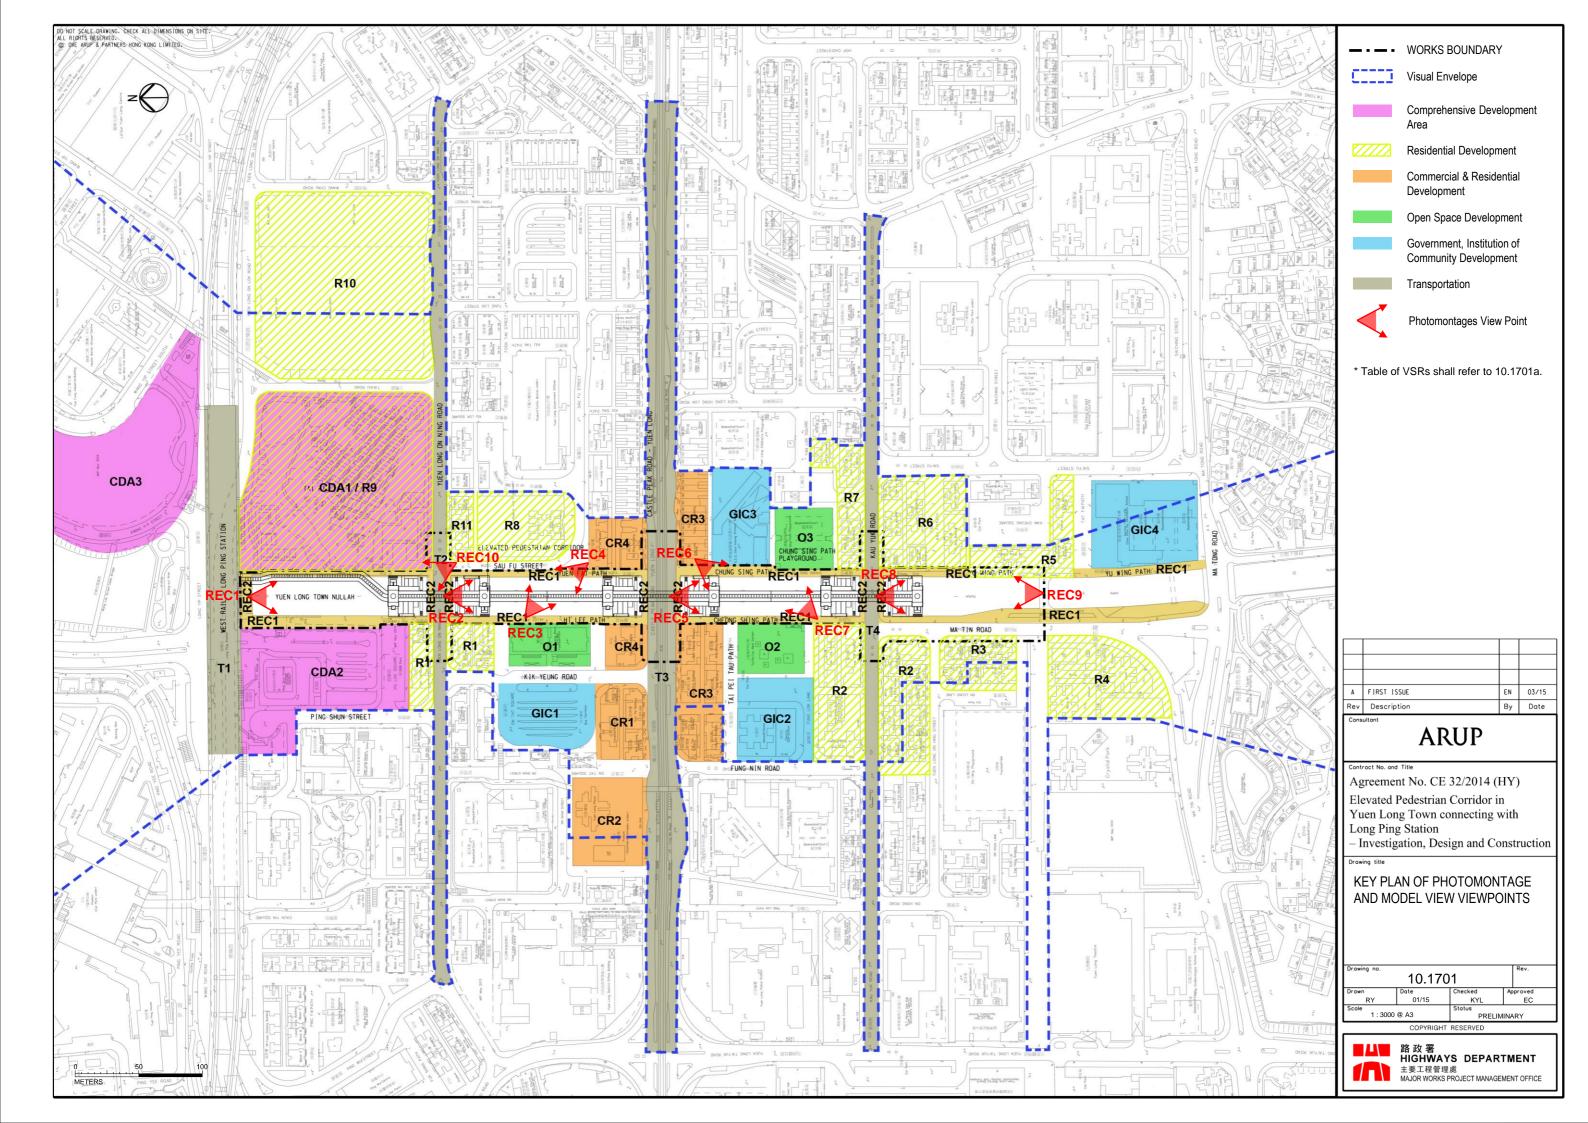

| Key VSRs | Name                                                                                                                              |  |  |
|----------|-----------------------------------------------------------------------------------------------------------------------------------|--|--|
| CR1      | Campbell Building, Man Cheong Building and Kan Yip Building                                                                       |  |  |
| CR2      | Yuen Long Plaza                                                                                                                   |  |  |
| CR3      | Fuk Sing Building, Fu Hing Building, Wah Cheung Mansion, Wah Shing Mansion, Yuen Long Mansion and Tung Fook Building              |  |  |
| CR4      | Healey Building, Kin Shing Building and Yuen Fat Building                                                                         |  |  |
| 01       | Football Pitch at Hi Lee Path                                                                                                     |  |  |
| O2       | Tai Pei Tau Rest Garden                                                                                                           |  |  |
| О3       | Basketball Court at Chung Sing Path                                                                                               |  |  |
| GIC1     | Kik Yeung Road Bus Terminus                                                                                                       |  |  |
| GIC2     | Fung Lok Lane Car Park and Maxwell House                                                                                          |  |  |
| GIC3     | CCC Chun Kwong Primary School                                                                                                     |  |  |
| GIC4     | Caritas Yuen Long Chan Chun Ha Prevocational School                                                                               |  |  |
| T1       | West Rail Long Ping Station                                                                                                       |  |  |
| T2       | On Ning Road                                                                                                                      |  |  |
| Т3       | Castle Peak Road – Yuen Long                                                                                                      |  |  |
| T4       | Kau Yuk Road                                                                                                                      |  |  |
| REC1     | Travellers along Yuen Long Town Nullah                                                                                            |  |  |
| REC2     | Travellers along the crossing of Yuen Long Nullah and major road                                                                  |  |  |
| CDA1     | Future Tai Kiu Property Development                                                                                               |  |  |
| CDA2     | Future Long Ping South Lot. 512 Development                                                                                       |  |  |
| CDA3     | Future Kwong Yip Street Development (The Spectra)                                                                                 |  |  |
| R1       | Yen Tsui Gardens, Po Fai Building, Man Yip Building, Shung Tak Building and Fuk Yip Building                                      |  |  |
| R2       | Yuen Tung Building, Hong Shing Building, Fung Yue Building, Kinston Court, Fuk Chiu House, Wing Tai Building and Chi Kin<br>House |  |  |
| R3       | Kei Yip Building, On Ning Building, King Wah Building and Yuen Cheong House                                                       |  |  |
| R4       | Yee Fung Garden                                                                                                                   |  |  |
| R5       | Wah Kin Building, Chuk Bun Building and Ho Wang Building                                                                          |  |  |
| R6       | Ho Shing Building, Kam On Building, Kam Hei House, Happy House, Nan Tin Mansion and Kam Fai House                                 |  |  |
| R7       | Siu Fung Building, Shun Fat House and Lee Fat Building                                                                            |  |  |
| R8       | Ho Shin Fuk Building                                                                                                              |  |  |
| R9       | Tai Kiu Village                                                                                                                   |  |  |
| R10      | Future High-rise Residential Building (Yuccie Square)                                                                             |  |  |
| R11      | Fook On Building                                                                                                                  |  |  |

## ARUP

Contract No. and Tit

Agreement No. CE 32/2014 (HY) Elevated Pedestrian Corridor in

Yuen Long Town connecting with Long Ping Station

- Investigation, Design and Construction

rowing title

KEY PLAN OF PHOTOMONTAGE AND MODEL VIEW VIEWPOINTS