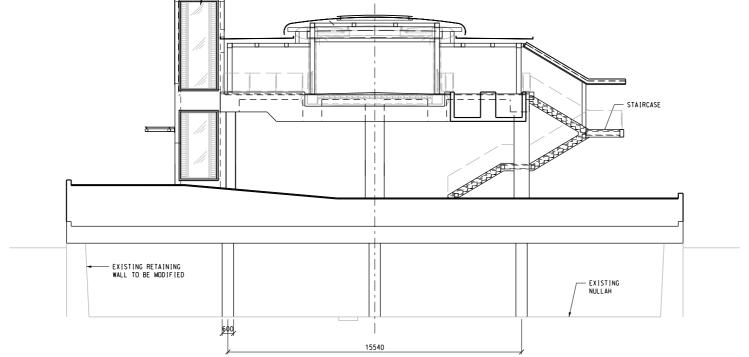

## Drawing title

PEDESTRIAN CORRIDOR
ALONG YUEN LONG TOWN NULLAH
PEDESTRIAN INTERCHANGE
GENERAL ARRANGEMENT
SHEET 2 OF 1

|                 | F I GURE | 2.2           | • 2          |        |  |
|-----------------|----------|---------------|--------------|--------|--|
| Drawn           | Date     | Checked       | Ar           | proved |  |
| RC              | 03/16    | KYL           | EC           | ;      |  |
| Scale 1:100 @A1 |          | Status<br>PRE | PREL IMINARY |        |  |
|                 | COPYRIG  | HT RESERVED   |              |        |  |