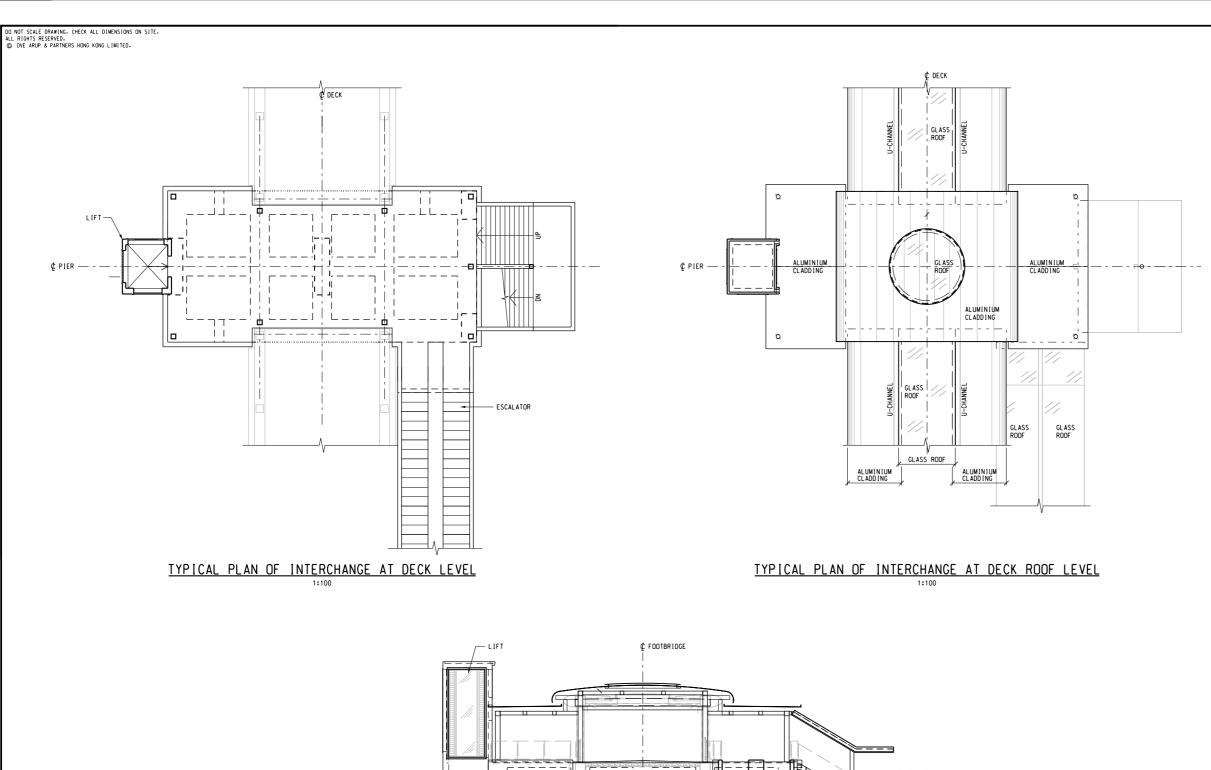

## Drawing title

PEDESTRIAN CORRIDOR
ALONG YUEN LONG TOWN NULLAH
PEDESTRIAN INTERCHANGE
GENERAL ARRANGEMENT
SHEET 2 OF 1

|                 | F I GURE | 2.2           | • 2          |        |  |
|-----------------|----------|---------------|--------------|--------|--|
| Drawn           | Date     | Checked       | Ar           | proved |  |
| RC              | 03/16    | KYL           | EC           | ;      |  |
| Scale 1:100 @A1 |          | Status<br>PRE | PREL IMINARY |        |  |
|                 | COPYRIG  | HT RESERVED   |              |        |  |