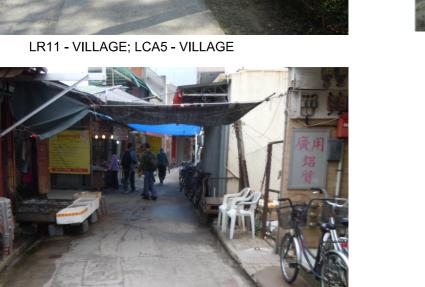

PROPOSED SEWERS WORKS

LR11 - VILLAGE; LCA5 - VILLAGE

LR11 - VILLAGE; LCA5 - VILLAGE

INT **ATKINS** 

Agreement No. CE 15/2010 (DS) Upgrading of Cheung Chau and Tai O Sewerage Collection, Treatment and Disposal Facilities - Design and Construction