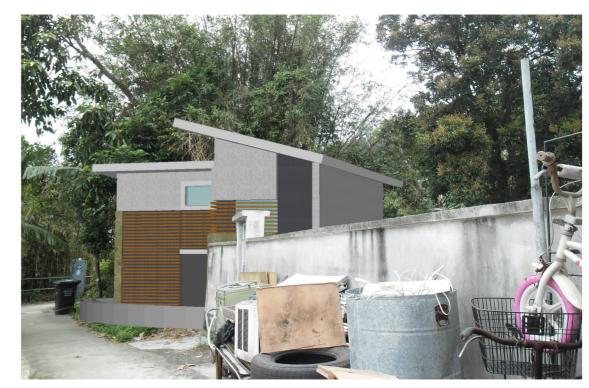

Existing View of the Proposed Fan Kwai Tong SPS Location

View of the Proposed Fan Kwai Tong SPS Upgrading - without visual mitigation measures

View of the Proposed Fan Kwai Tong SPS Upgrading - with visual mitigation measures - Day 1

View of the Proposed Fan Kwai Tong SPS Upgrading - with visual mitigation measures - Year 10

Agreement No. CE 15/2010 (DS)
Upgrading of Cheung Chau and Tai O Sewerage Collection, Treatment and
Disposal Facilities - Design and Construction

Outlying Islands Sewerage Stage 2 - Upgrading of Tai O Sewage Collection, Treatment and Disposal Facilities

| Title : |                                         |
|---------|-----------------------------------------|
|         | PHOTOMONTAGE OF THE PROPOSED            |
|         | FAN KWAI TONG SPS                       |
|         | (VIEW FROM VSR FKT-1)                   |
|         | (*.2*********************************** |