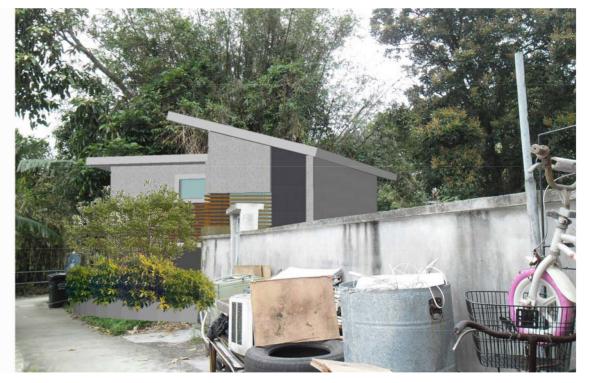

Existing View of the Proposed Fan Kwai Tong SPS Location

View of the Proposed Fan Kwai Tong SPS Upgrading - without visual mitigation measures

View of the Proposed Fan Kwai Tong SPS Upgrading - with visual mitigation measures - Day 1

View of the Proposed Fan Kwai Tong SPS Upgrading - with visual mitigation measures - Year 10

Agreement No. CE 15/2010 (DS)
Upgrading of Cheung Chau and Tai O Sewerage Collection, Treatment and
Disposal Facilities - Design and Construction

Outlying Islands Sewerage Stage 2 - Upgrading of Tai O Sewage Collection, Treatment and Disposal Facilities

| Title : |                                         |
|---------|-----------------------------------------|
|         | PHOTOMONTAGE OF THE PROPOSED            |
|         | FAN KWAI TONG SPS                       |
|         | (VIEW FROM VSR FKT-1)                   |
|         | (*.2*********************************** |