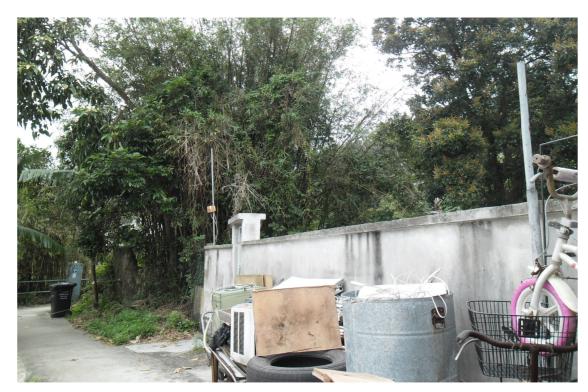

Existing View of the Proposed Fan Kwai Tong SPS Location

View of the Proposed Fan Kwai Tong SPS Upgrading - without visual mitigation measures

View of the Proposed Fan Kwai Tong SPS Upgrading - with visual mitigation measures - Day 1

Outlying Islands Sewerage Stage 2 - Upgrading of Tai O Sewage Collection, Treatment and Disposal Facilities

| Title : |                                         |
|---------|-----------------------------------------|
|         | PHOTOMONTAGE OF THE PROPOSED            |
|         | FAN KWAI TONG SPS                       |
|         | (VIEW FROM VSR FKT-1)                   |
|         | (*.2*********************************** |