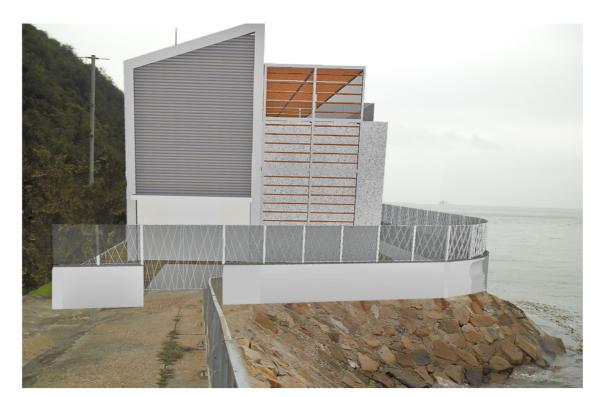

Existing View of the Existing Tai O STW

View of the Proposed Tai O STW Upgrading - without visual mitigation measures

View of the Proposed Tai O STW Upgrading - with visual mitigation measures - Day 1

View of the Proposed Tai O STW Upgrading - with visual mitigation measures - Year 10

| Title : | PHOTOMONTAGE OF THE PROPOSED<br>TAI O STW<br>(VIEW FROM VSR STW-2) |
|---------|--------------------------------------------------------------------|
| Date:   | Figure :                                                           |