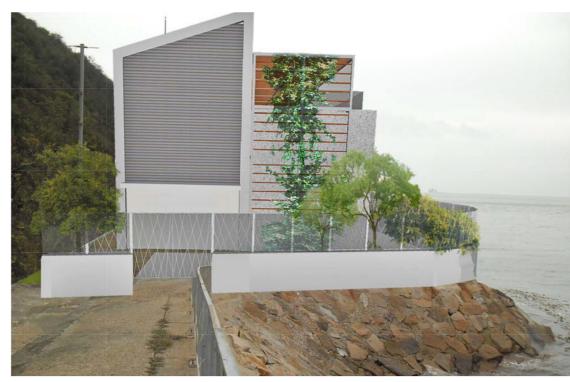

Existing View of the Existing Tai O STW

View of the Proposed Tai O STW Upgrading - without visual mitigation measures

View of the Proposed Tai O STW Upgrading - with visual mitigation measures - Day 1

View of the Proposed Tai O STW Upgrading - with visual mitigation measures - Year 10

| Title : | PHOTOMONTAGE OF THE PROPOSED<br>TAI O STW<br>(VIEW FROM VSR STW-2) |
|---------|--------------------------------------------------------------------|
| Date:   | Figure :                                                           |