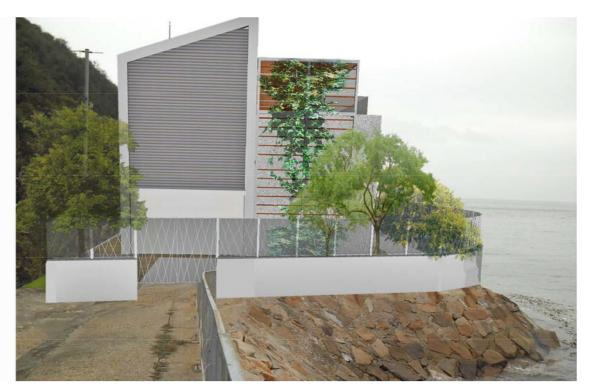

Existing View of the Existing Tai O STW

View of the Proposed Tai O STW Upgrading - without visual mitigation measures

View of the Proposed Tai O STW Upgrading - with visual mitigation measures - Day 1

View of the Proposed Tai O STW Upgrading - with visual mitigation measures - Year 10

| Title : | PHOTOMONTAGE OF THE PROPOSED<br>TAI O STW<br>(VIEW FROM VSR STW-2) |
|---------|--------------------------------------------------------------------|
| Date:   | Figure :                                                           |