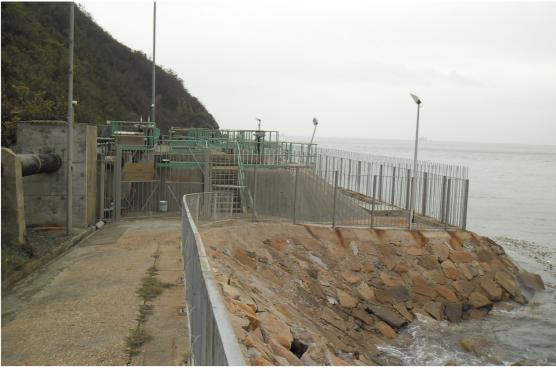

Existing View of the Existing Tai O STW

View of the Proposed Tai O STW Upgrading - without visual mitigation measures

View of the Proposed Tai O STW Upgrading - with visual mitigation measures - Day 1

View of the Proposed Tai O STW Upgrading - with visual mitigation measures - Year 10

| Title : | PHOTOMONTAGE OF THE PROPOSED<br>TAI O STW<br>(VIEW FROM VSR STW-2) |
|---------|--------------------------------------------------------------------|
| Date:   | Figure :                                                           |