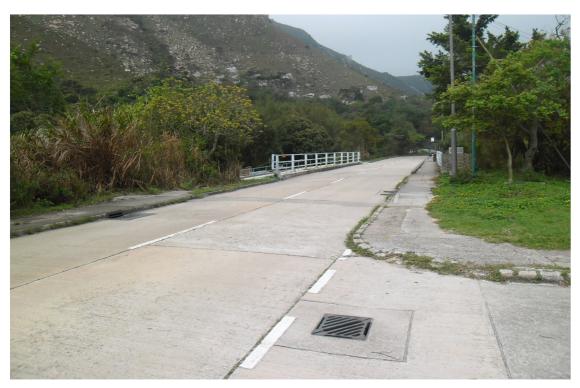

Existing View of the Proposed Hang Mei SPS Location

View of the Proposed Hang Mei SPS Upgrading - with visual mitigation measures - Day 1

View of the Proposed Hang Mei SPS Upgrading - without visual mitigation measures

Outlying Islands Sewerage Stage 2 - Upgrading of Tai O Sewage Collection, Treatment and Disposal Facilities

| Title : | PHOTOMONTAGE OF THE PROPOSED<br>HANG MEI SPS<br>(VIEW FROM VSR HM-1) |
|---------|----------------------------------------------------------------------|
|         | (**=***********************************                              |