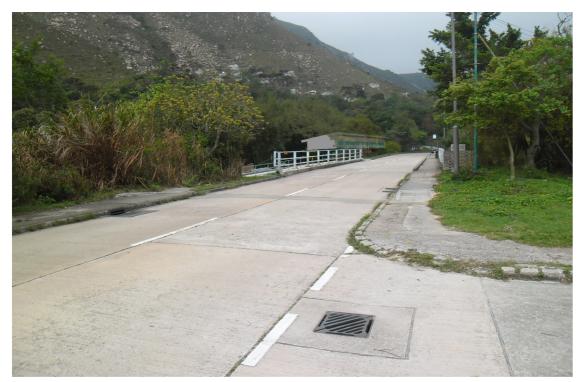

View of the Proposed Hang Mei SPS Upgrading - with visual mitigation measures - Year 10

Agreement No. CE 15/2010 (DS)
Upgrading of Cheung Chau and Tai O Sewerage Collection, Treatment and
Disposal Facilities - Design and Construction

Outlying Islands Sewerage Stage 2 - Upgrading of Tai O Sewage Collection, Treatment and Disposal Facilities

| Title : | PHOTOMONTAGE OF THE PROPOSED<br>HANG MEI SPS<br>(VIEW FROM VSR HM-1) |
|---------|----------------------------------------------------------------------|
|         | (**=***********************************                              |