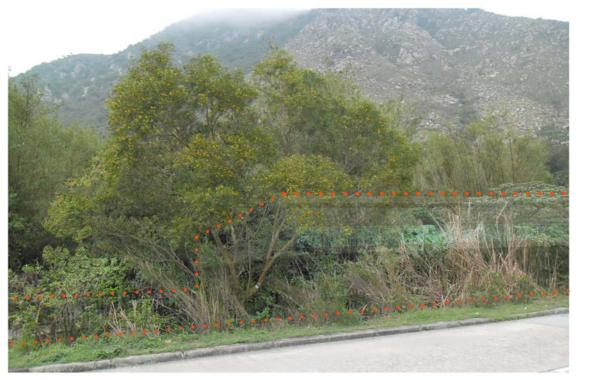

View of the Proposed Hang Mei SPS Upgrading - with visual mitigation measures - Year 10

S

2:26:43 PM olec \4572

2013

8306

Agreement No. CE 15/2010 (DS) Upgrading of Cheung Chau and Tai O Sewerage Collection, Treatment and Disposal Facilities - Design and Construction