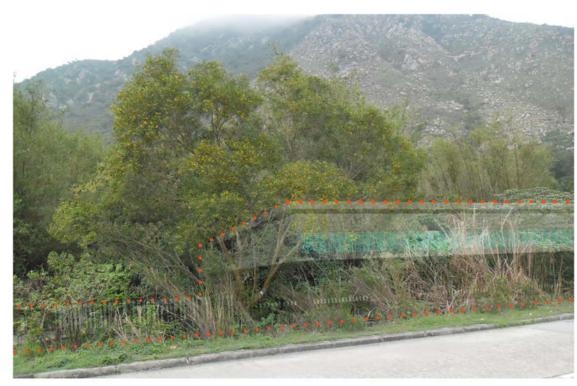

Existing View of the Proposed Hang Mei SPS Location

View of the Proposed Hang Mei SPS Upgrading - without visual mitigation measures

View of the Proposed Hang Mei SPS Upgrading - with visual mitigation measures - Day 1

View of the Proposed Hang Mei SPS Upgrading - with visual mitigation measures - Year 10

S

2:26:43 PM olec \4572

2013

8306

Agreement No. CE 15/2010 (DS) Upgrading of Cheung Chau and Tai O Sewerage Collection, Treatment and Disposal Facilities - Design and Construction