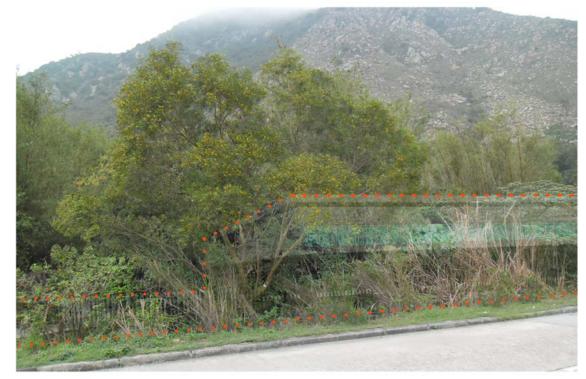

Existing View of the Proposed Hang Mei SPS Location

View of the Proposed Hang Mei SPS Upgrading - without visual mitigation measures

View of the Proposed Hang Mei SPS Upgrading - with visual mitigation measures - Day 1

View of the Proposed Hang Mei SPS Upgrading - with visual mitigation measures - Year 10

S

2:26:43 PM olec \4572

2013

8306

Agreement No. CE 15/2010 (DS) Upgrading of Cheung Chau and Tai O Sewerage Collection, Treatment and Disposal Facilities - Design and Construction