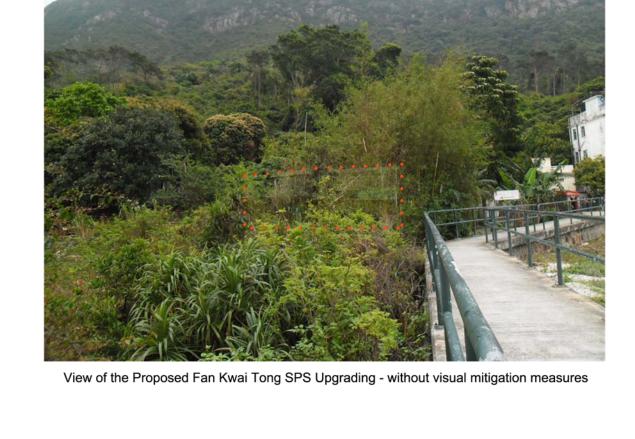

| Title : | PHOTOMONTAGE OF THE PROPOSED<br>FAN KWAI TONG SPS<br>(VIEW FROM VSR FKT-2) |
|---------|----------------------------------------------------------------------------|
|         | (                                                                          |