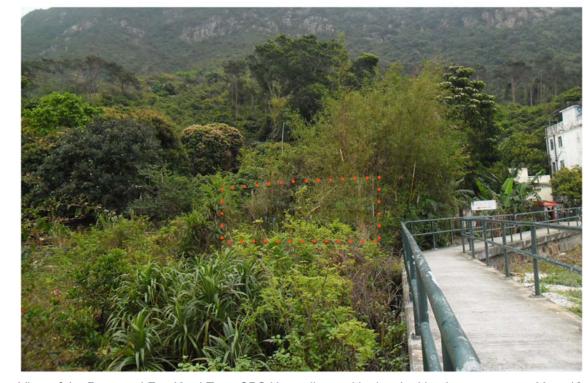

Existing View of the Proposed Fan Kwai Tong SPS Location

View of the Proposed Fan Kwai Tong SPS Upgrading - with visual mitigation measures - Day 1

View of the Proposed Fan Kwai Tong SPS Upgrading - with visual mitigation measures - Year 10