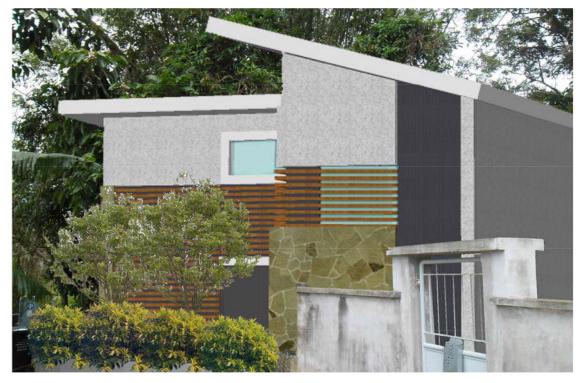

Existing View of the Proposed Fan Kwai Tong SPS Location

View of the Proposed Fan Kwai Tong SPS Upgrading - with visual mitigation measures - Day 1

View of the Proposed Fan Kwai Tong SPS Upgrading - without visual mitigation measures

View of the Proposed Fan Kwai Tong SPS Upgrading - with visual mitigation measures - Year 10

Agreement No. CE 15/2010 (DS)
Upgrading of Cheung Chau and Tai O Sewerage Collection, Treatment and
Disposal Facilities - Design and Construction

| Title : | PHOTOMONTAGE OF THE PROPOSED<br>FAN KWAI TONG SPS<br>(VIEW FROM VSR FKT-3) |
|---------|----------------------------------------------------------------------------|
|         | F                                                                          |