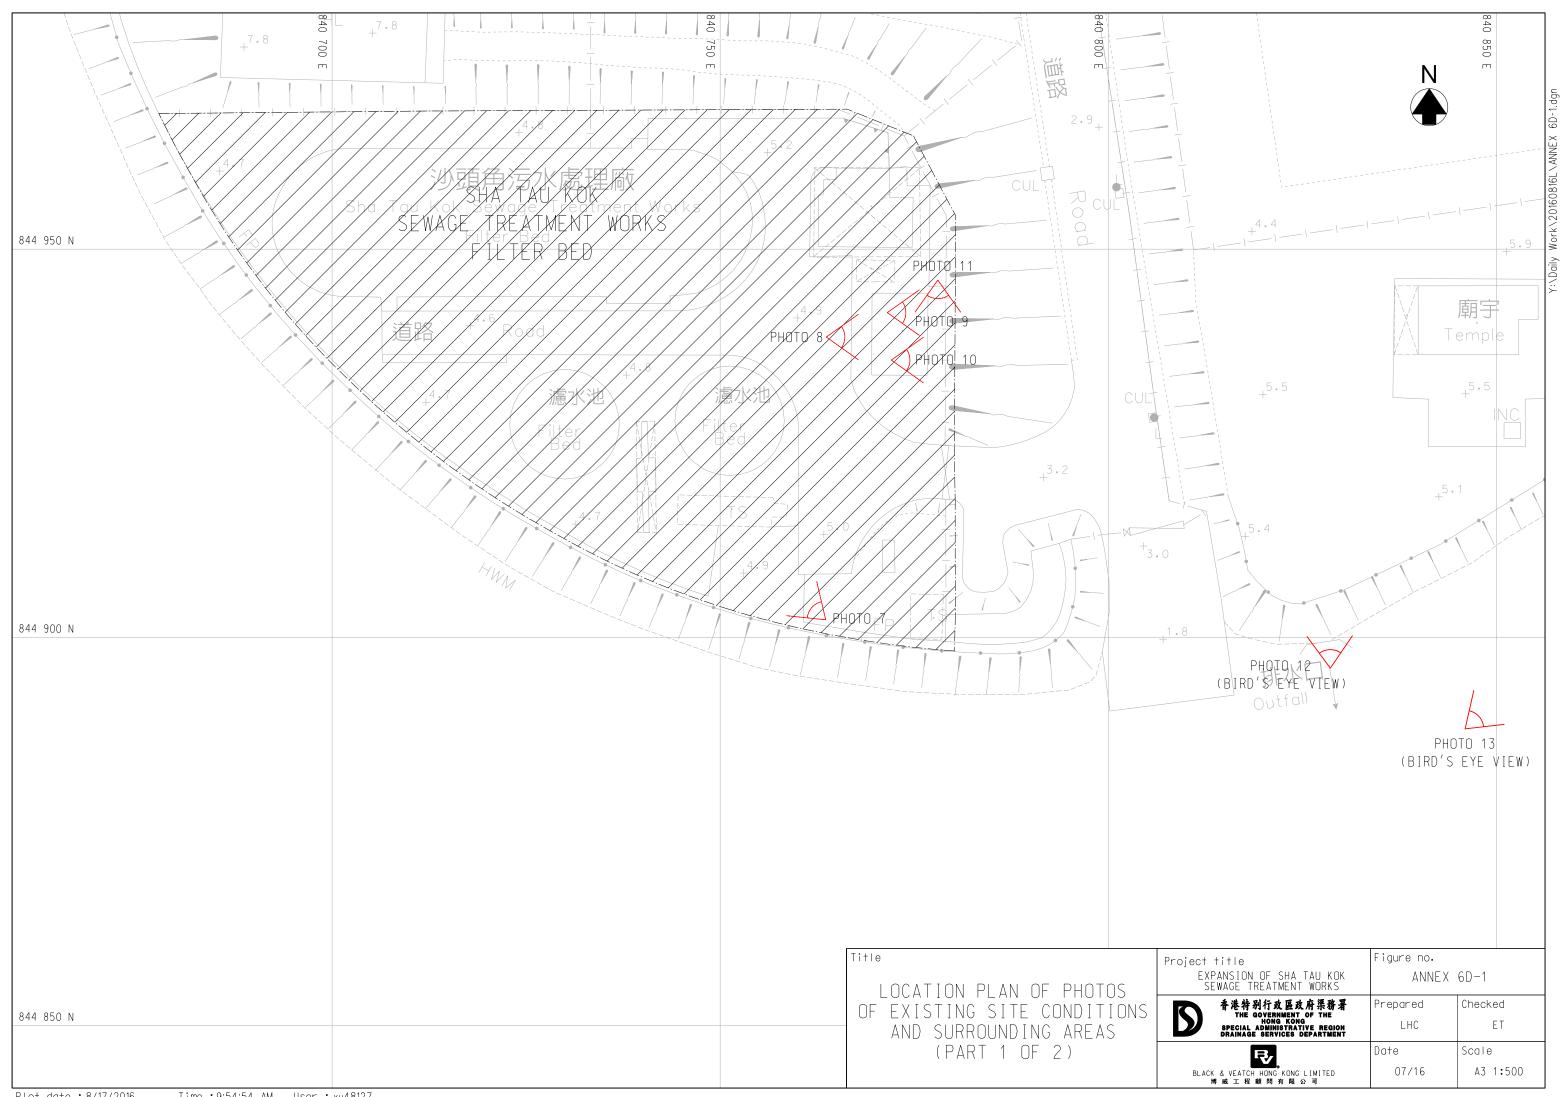

Photo 4 - Access Road to Sha Tau Kok Sewage Treatment Works

AN6D-2 **B&V** 

Photo 5 - Shun Hing Street

Photo 6 - Shun Hing Street

AN6D-3 **B&V** 

Photo 7 - Existing Sha Tau Kok Sewage Treatment Works

Photo 8 - Workshop and Control Room of the Existing Sha Tau Kok Sewage Treatment Works

AN6D-4 **B&V** 

Photo 9 - Workshop of the Existing Sha Tau Kok Sewage Treatment Works (Interior View)

Photo 10 - Control Room of the Existing Sha Tau Kok Sewage Treatment Works (Interior View)

AN6D-5 **B&V** 

Photo 11 - Chemical Storage Cabinet in the Existing Sha Tau Kok Sewage Treatment Works

Photo 12 - Bird's Eye View of Existing Sha Tau Kok Sewage Treatment Works

AN6D-6 **B&V** 

AN6D-7 **B&V** 