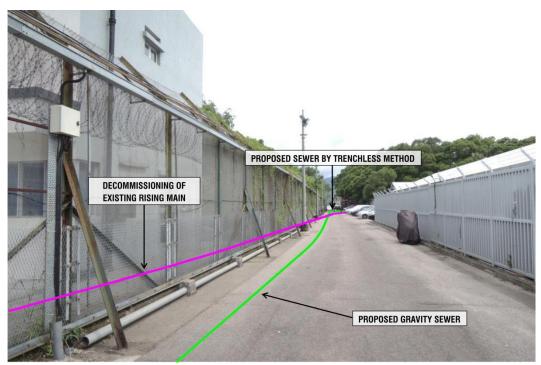

Photo 11 - Chemical Storage Cabinet in the Existing Sha Tau Kok Sewage Treatment Works

Photo 12 - Bird's Eye View of Existing Sha Tau Kok Sewage Treatment Works

AN6D-6 **B&V** 

AN6D-7 **B&V** 