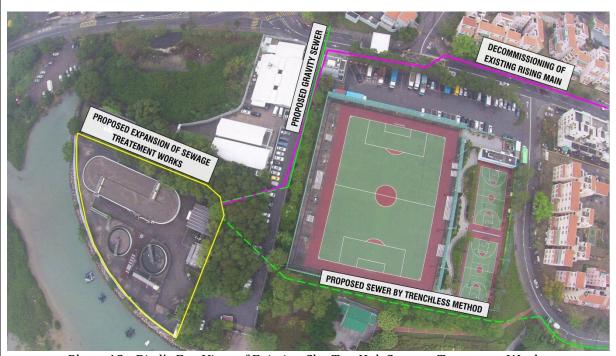

Photo 11 - Chemical Storage Cabinet in the Existing Sha Tau Kok Sewage Treatment Works

Photo 12 - Bird's Eye View of Existing Sha Tau Kok Sewage Treatment Works

AN6D-6 **B&V** 

AN6D-7 **B&V** 