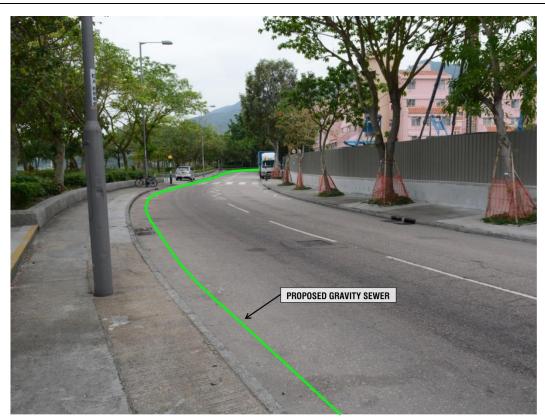

Photo 4 - Access Road to Sha Tau Kok Sewage Treatment Works

AN6D-2 **B&V** 

Photo 5 - Shun Hing Street

Photo 6 - Shun Hing Street

AN6D-3 **B&V** 

Photo 7 - Existing Sha Tau Kok Sewage Treatment Works

Photo 8 - Workshop and Control Room of the Existing Sha Tau Kok Sewage Treatment Works