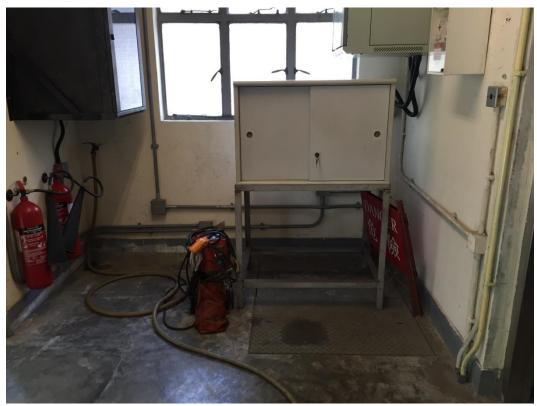

Photo 1 - Bird's Eye View of Existing Sha Tau Kok Sewage Pumping Station at Shun Hing Street

Photo 2 - Existing Sha Tau Kok Sewage Pumping Station at Shun Hing Street

AN6D-1 **B&V** 

Photo 3 - Existing Sha Tau Kok Sewage Pumping Station at Shun Hing Street (Interior View)