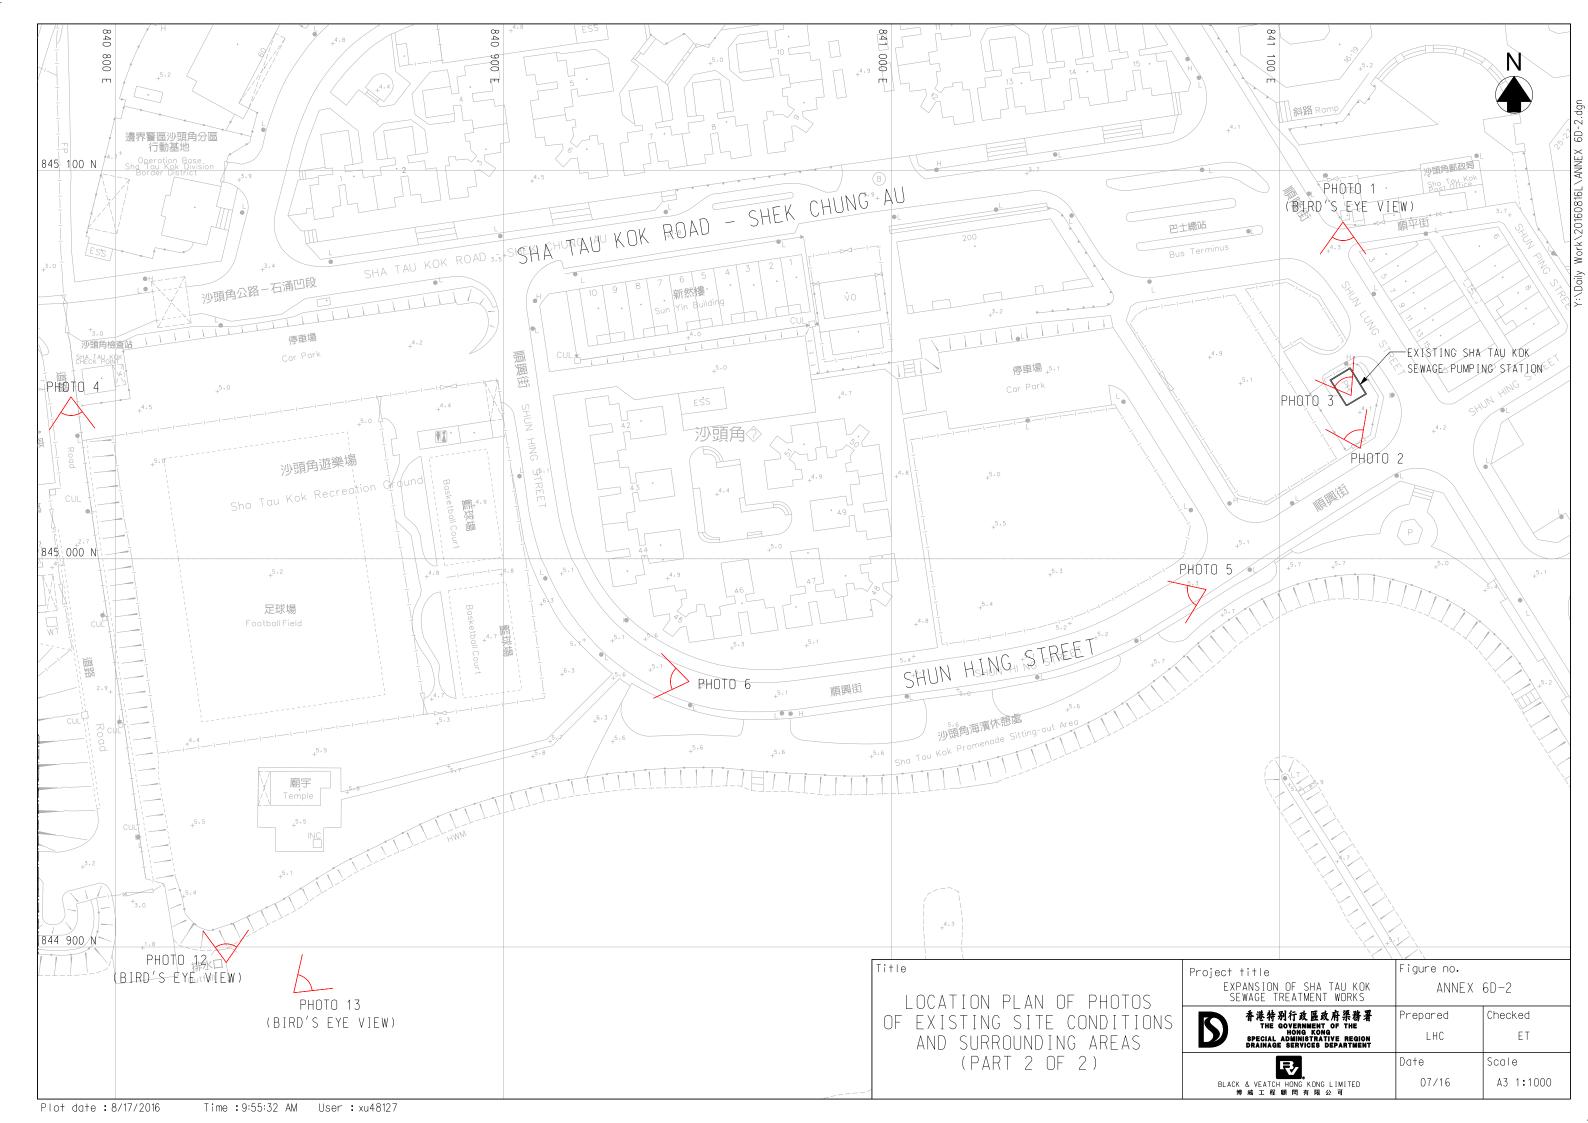

Photo 1 - Bird's Eye View of Existing Sha Tau Kok Sewage Pumping Station at Shun Hing Street

Photo 2 - Existing Sha Tau Kok Sewage Pumping Station at Shun Hing Street

AN6D-1 **B&V** 

Photo 3 - Existing Sha Tau Kok Sewage Pumping Station at Shun Hing Street (Interior View)

Photo 4 - Access Road to Sha Tau Kok Sewage Treatment Works

AN6D-2 **B&V** 

Photo 5 - Shun Hing Street

Photo 6 - Shun Hing Street

AN6D-3 **B&V** 

Photo 7 - Existing Sha Tau Kok Sewage Treatment Works

Photo 8 - Workshop and Control Room of the Existing Sha Tau Kok Sewage Treatment Works