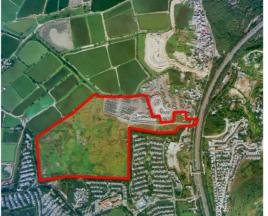

1964 - freshwater fish ponds

1984 - continued fish ponds

1987 - commencement of filling of fish ponds

2004 - current situation - no

1990 - 90% of site filled

1991 - 100% of site filled

1994 – open storage in northeast of site & vegetation elsewhere

change since 1994

MOTT MACDONALD

Reference drawings

PROFIT POINT ENTERPRISES LTD.

PROPOSED INTERIM SEWAGE TREATMENT PLANT AND EFFLUENT REUSE FACILITY AT WO SHANG WAI, YUEN LONG

## **HISTORICAL AERIAL PHOTOS**

| Designed                  |  |        | Eng check    |     |  |
|---------------------------|--|--------|--------------|-----|--|
| Drawn                     |  |        | Coordination |     |  |
| Dwg check                 |  |        | Approved     |     |  |
| Scale at A1               |  | Status |              | Rev |  |
| Drawing Number FIGURE 2.2 |  |        |              |     |  |