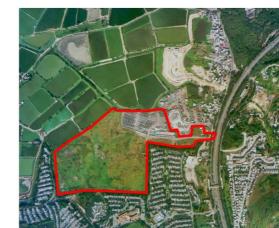

1964 - freshwater fish ponds

1984 - continued fish ponds

1987 - commencement of filling of fish ponds

2004 - current situation - no

1990 - 90% of site filled

1991 - 100% of site filled

1994 – open storage in northeast of site & vegetation elsewhere

change since 1994

MOTT MACDONALD

Reference drawings

PROFIT POINT ENTERPRISES LTD.

PROPOSED INTERIM SEWAGE TREATMENT PLANT AND EFFLUENT REUSE FACILITY AT WO SHANG WAI, YUEN LONG