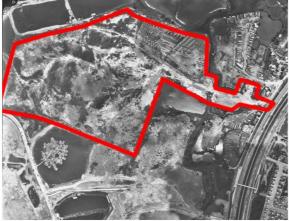

1964 - freshwater fish ponds

1984 - continued fish ponds

1987 - commencement of filling of fish ponds

2004 - current situation - no

1990 - 90% of site filled

1991 - 100% of site filled

1994 – open storage in northeast of site & vegetation elsewhere

change since 1994

MOTT MACDONALD

Reference drawings

PROFIT POINT ENTERPRISES LTD.

PROPOSED INTERIM SEWAGE TREATMENT PLANT AND EFFLUENT REUSE FACILITY AT WO SHANG WAI, YUEN LONG