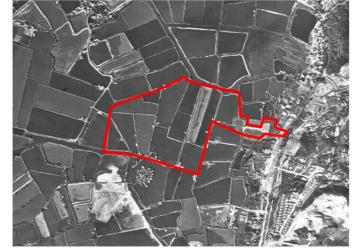

1964 - freshwater fish ponds

1984 - continued fish ponds

1987 - commencement of filling of fish ponds

2004 - current situation - no

1990 - 90% of site filled

1991 - 100% of site filled

1994 – open storage in northeast of site & vegetation elsewhere

change since 1994

MOTT MACDONALD

Reference drawings

PROFIT POINT ENTERPRISES LTD.

PROPOSED INTERIM SEWAGE TREATMENT PLANT AND EFFLUENT REUSE FACILITY AT WO SHANG WAI, YUEN LONG

## **HISTORICAL AERIAL PHOTOS**

| Designed                  |  |        | Eng check    |     |  |
|---------------------------|--|--------|--------------|-----|--|
| Drawn                     |  |        | Coordination |     |  |
| Dwg check                 |  |        | Approved     |     |  |
| Scale at A1               |  | Status |              | Rev |  |
| Drawing Number FIGURE 2.2 |  |        |              |     |  |