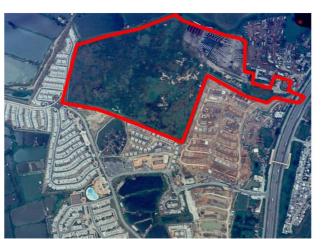

1964 - freshwater fish ponds

1984 - continued fish ponds

1987 - commencement of filling of fish ponds

2004 - current situation - no

1990 - 90% of site filled

1991 - 100% of site filled

1994 – open storage in northeast of site & vegetation elsewhere

change since 1994

MOTT MACDONALD

Reference drawings

PROFIT POINT ENTERPRISES LTD.

PROPOSED INTERIM SEWAGE TREATMENT PLANT AND EFFLUENT REUSE FACILITY AT WO SHANG WAI, YUEN LONG