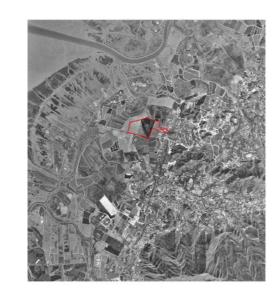

1964 - freshwater fish ponds

1984 - continued fish ponds

1987 - commencement of filling of fish ponds

2004 - current situation - no

1990 - 90% of site filled

1991 - 100% of site filled

1994 – open storage in northeast of site & vegetation elsewhere

change since 1994

MOTT MACDONALD

Reference drawings

PROFIT POINT ENTERPRISES LTD.

PROPOSED INTERIM SEWAGE TREATMENT PLANT AND EFFLUENT REUSE FACILITY AT WO SHANG WAI, YUEN LONG

## **HISTORICAL AERIAL PHOTOS**

| Designed                  |  |        | Eng check    |     |  |
|---------------------------|--|--------|--------------|-----|--|
| Drawn                     |  |        | Coordination |     |  |
| Dwg check                 |  |        | Approved     |     |  |
| Scale at A1               |  | Status |              | Rev |  |
| Drawing Number FIGURE 2.2 |  |        |              |     |  |