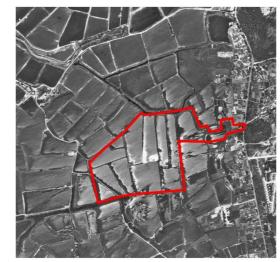

1964 - freshwater fish ponds

1984 - continued fish ponds

1987 - commencement of filling of fish ponds

2004 - current situation - no

1990 - 90% of site filled

1991 - 100% of site filled

1994 – open storage in northeast of site & vegetation elsewhere

change since 1994

MOTT MACDONALD

Reference drawings

PROFIT POINT ENTERPRISES LTD.

PROPOSED INTERIM SEWAGE TREATMENT PLANT AND EFFLUENT REUSE FACILITY AT WO SHANG WAI, YUEN LONG

## **HISTORICAL AERIAL PHOTOS**

| Designed                  |  |        | Eng check    |     |  |
|---------------------------|--|--------|--------------|-----|--|
| Drawn                     |  |        | Coordination |     |  |
| Dwg check                 |  |        | Approved     |     |  |
| Scale at A1               |  | Status |              | Rev |  |
| Drawing Number FIGURE 2.2 |  |        |              |     |  |