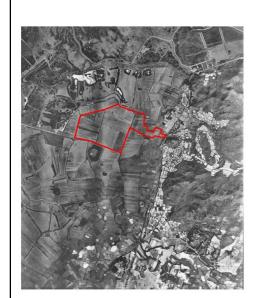

1964 - freshwater fish ponds

1984 - continued fish ponds

1987 - commencement of filling of fish ponds

2004 - current situation - no

1990 - 90% of site filled

1991 - 100% of site filled

1994 – open storage in northeast of site & vegetation elsewhere

change since 1994

MOTT MACDONALD

Reference drawings

PROFIT POINT ENTERPRISES LTD.

PROPOSED INTERIM SEWAGE TREATMENT PLANT AND EFFLUENT REUSE FACILITY AT WO SHANG WAI, YUEN LONG

## **HISTORICAL AERIAL PHOTOS**

| Designed                  |  |        | Eng check    |     |  |
|---------------------------|--|--------|--------------|-----|--|
| Drawn                     |  |        | Coordination |     |  |
| Dwg check                 |  |        | Approved     |     |  |
| Scale at A1               |  | Status |              | Rev |  |
| Drawing Number FIGURE 2.2 |  |        |              |     |  |