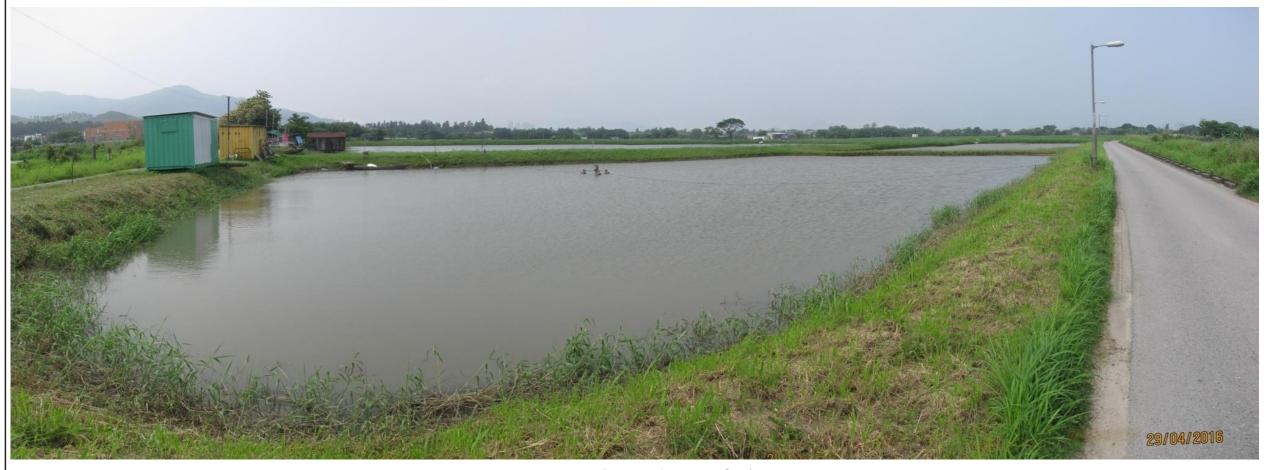

LR6 – Restored Wetland

LR7 – Pond (North of Project Site)

© Mott MacDonald
This document is issued for the party which commissioned it and for specific purposes connected with the captioned project only, it should not be relied upon by any other party or used for any other purpose.