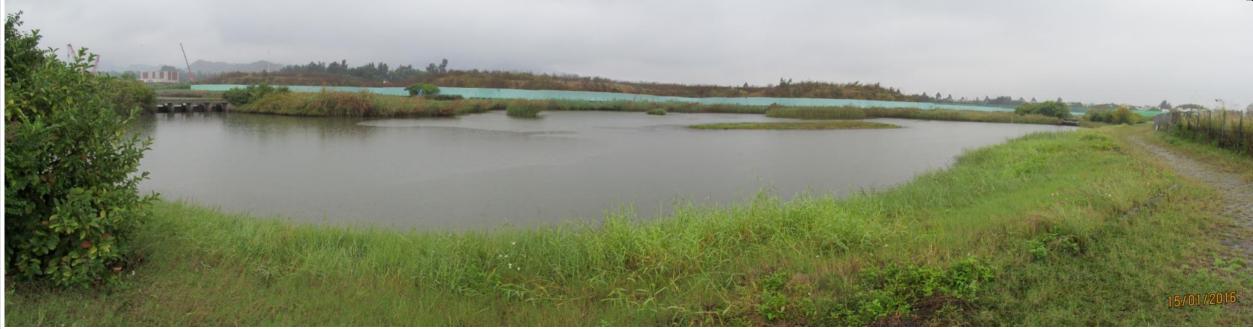

LR6 – Restored Wetland

LR7 – Pond (North of Project Site)

© Mott MacDonald
This document is issued for the party which commissioned it and for specific purposes connected with the captioned project only, it should not be relied upon by any other party or used for any other purpose.