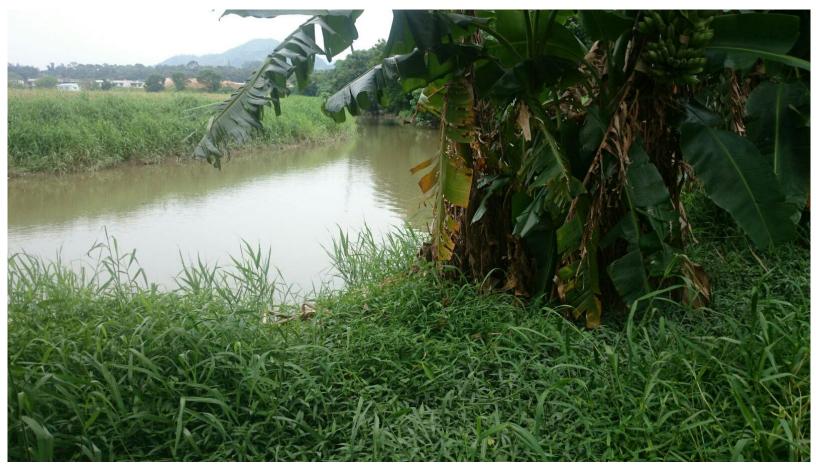

LR7 – Pond (at Wo Shang Wai)

LR8.1 – Watercourse (East of Palm Springs)

LR8.2 – Watercourse (North of Project Site)

This document is issued for the party which commissioned it and for specific purposes connected with the captioned project only. It should not be relied upon by any other party or used for any other purpose. We accept no responsibility for the consequences of this document being relied upon by any other party, or being used for any other purpose, or containing any error or omission which is due to an error or omission in data supplied to us by other parties.