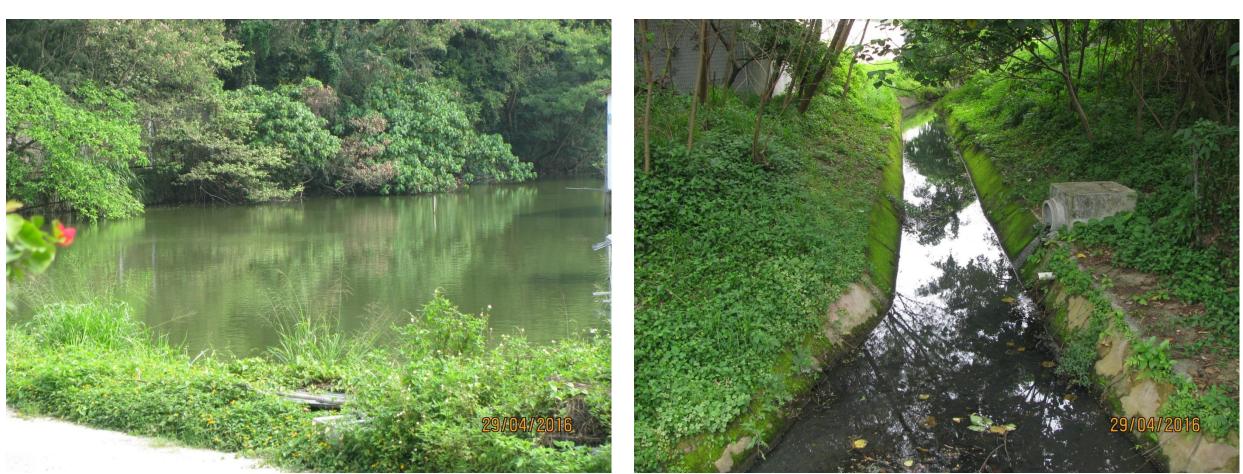

LR7 – Pond (at Wo Shang Wai)

LR8.1 – Watercourse (East of Palm Springs)

LR8.2 – Watercourse (North of Project Site)

This document is issued for the party which commissioned it and for specific purposes connected with the captioned project only. It should not be relied upon by any other party or used for any other purpose. We accept no responsibility for the consequences of this document being relied upon by any other party, or being used for any other purpose, or containing any error or omission which is due to an error or omission in data supplied to us by other parties.