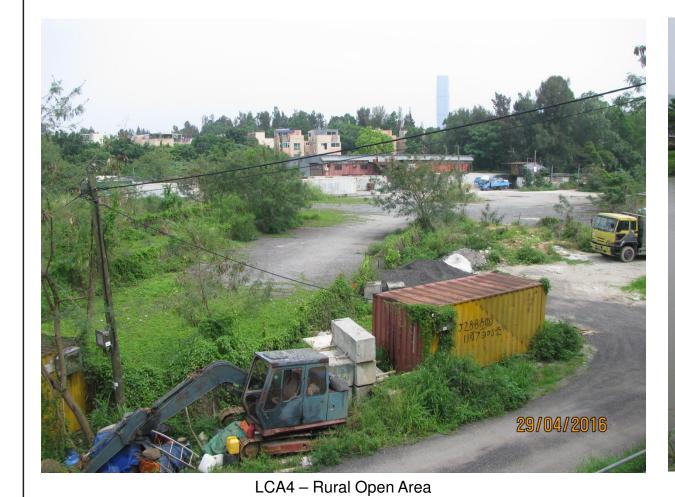

LCA6 – Fish Pond

LCA5 – Restored Wetland

Notes

Key to symbols

Reference drawin

| Rev | Date   | Drawn | Description  | Ch'k'd | App'd |  |  |  |
|-----|--------|-------|--------------|--------|-------|--|--|--|
| P1  | SEP 16 | PC    | FIRST ISSUE  | JC     | JFP   |  |  |  |
| P2  | MAR 17 | PC    | SECOND ISSUE | JC     | JFP   |  |  |  |