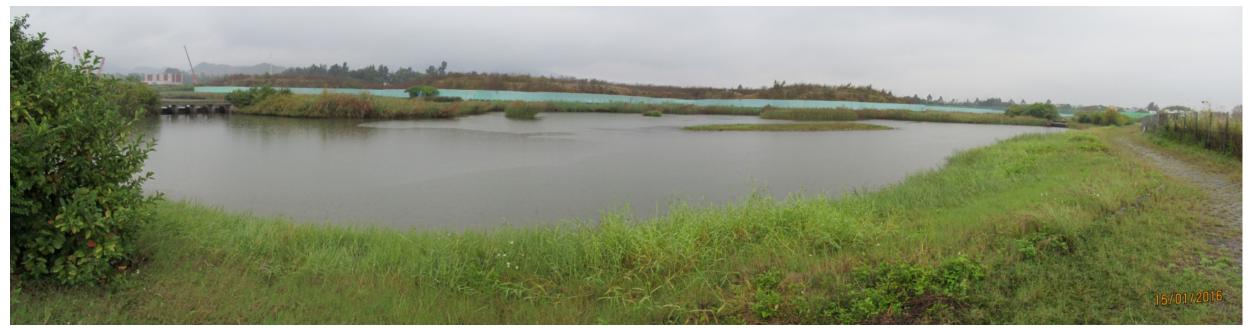

LCA6 – Fish Pond

LCA5 – Restored Wetland

Notes

Key to symbols

Reference drawin

| Rev | Date   | Drawn | Description  | Ch'k'd | App'd |  |  |  |
|-----|--------|-------|--------------|--------|-------|--|--|--|
| P1  | SEP 16 | PC    | FIRST ISSUE  | JC     | JFP   |  |  |  |
| P2  | MAR 17 | PC    | SECOND ISSUE | JC     | JFP   |  |  |  |