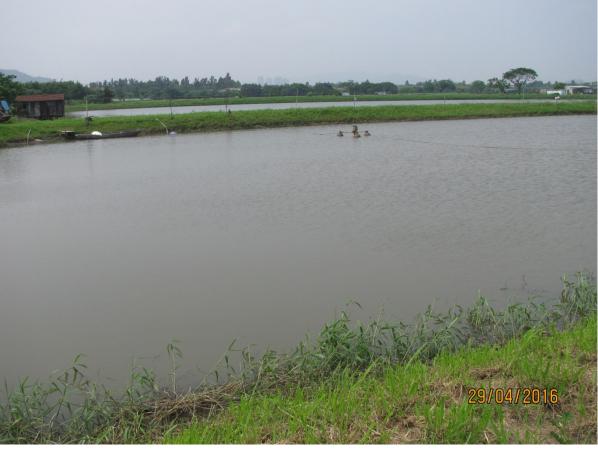

LCA6 – Fish Pond

LCA5 – Restored Wetland

Notes

Key to symbols

Reference drawin

| Rev | Date   | Drawn | Description  | Ch'k'd | App'd |  |  |  |
|-----|--------|-------|--------------|--------|-------|--|--|--|
| P1  | SEP 16 | PC    | FIRST ISSUE  | JC     | JFP   |  |  |  |
| P2  | MAR 17 | PC    | SECOND ISSUE | JC     | JFP   |  |  |  |