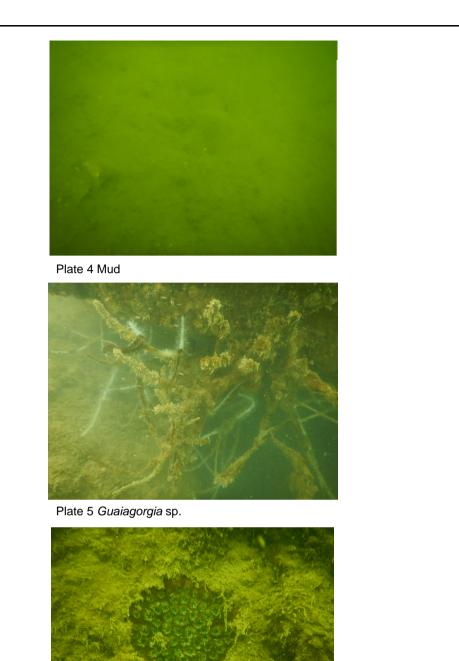

Plate 6 Oulastrea crispata

| AECOM | Contract C17C03<br>2017 Intermodal Transfer Terminal at Skypier<br>Vehicular Bridge and Associated Roads at HKBCF | SCALE   | N.T.S.   | DATE         | Nov   |     |
|-------|-------------------------------------------------------------------------------------------------------------------|---------|----------|--------------|-------|-----|
|       |                                                                                                                   | CHECK   | LAMCCG   | DRAWN        | ΤΟΚΥΖ |     |
|       | Representative Photographs from Dive Surveys                                                                      | JOB NO. | 60507694 | Appendix No. |       | Rev |
|       |                                                                                                                   |         |          |              | 7.2   | -   |