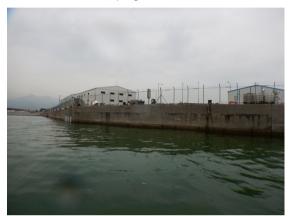

Plate 1 Artificial Sloping Boulders

Plate 2 Vertical Seawall

Plate 3 Boulders

| AECOM | Contract C17C03<br>Intermodal Transfer Terminal at Skypier<br>Vehicular Bridge and Associated Roads at HKBCF | SCALE   | N.T.S.   | DATE  | Nov 2017 |          |
|-------|--------------------------------------------------------------------------------------------------------------|---------|----------|-------|----------|----------|
|       |                                                                                                              | CHECK   | LAMCCG   | DRAWN | ΤΟΚΥΖ    |          |
|       | Representative Photographs from Dive Surveys                                                                 | JOB NO. | 60507694 | 7.0   |          | Rev<br>- |