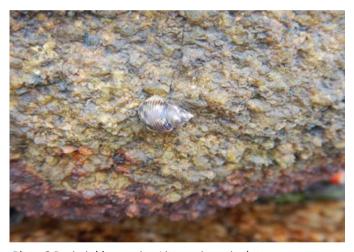

Plate 5 Algae species *Gelidium pusillum* 

Plate 6 Periwinkle species *Littoraria articulata* 

| <b>AECOM</b> |
|--------------|
| 7-50//1      |

|  | Contract C17C03 Intermodal Transfer Terminal at Skypier Vehicular Bridge and Associated Roads at HKBCF | SCALE   | N.T.S.   | DATE       | Nov 2017   |          |
|--|--------------------------------------------------------------------------------------------------------|---------|----------|------------|------------|----------|
|  |                                                                                                        | CHECK   | LAMCCG   | DRAWN      | TOKYZ      |          |
|  | Representative Photographs from Intertidal Surveys                                                     | JOB NO. | 60507694 | Appendix I | No.<br>7.4 | Rev<br>- |