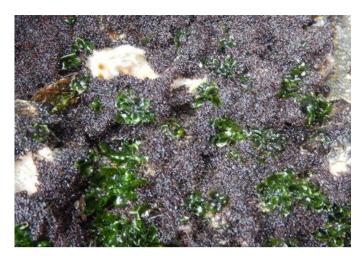

Plate 5 Algae species *Gelidium pusillum* 

Plate 6 Periwinkle species *Littoraria articulata* 

| <b>AECOM</b> |
|--------------|
| 7-50//1      |

|  | Contract C17C03 Intermodal Transfer Terminal at Skypier Vehicular Bridge and Associated Roads at HKBCF | SCALE   | N.T.S.   | DATE       | Nov 2017   |          |
|--|--------------------------------------------------------------------------------------------------------|---------|----------|------------|------------|----------|
|  |                                                                                                        | CHECK   | LAMCCG   | DRAWN      | TOKYZ      |          |
|  | Representative Photographs from Intertidal Surveys                                                     | JOB NO. | 60507694 | Appendix I | No.<br>7.4 | Rev<br>- |