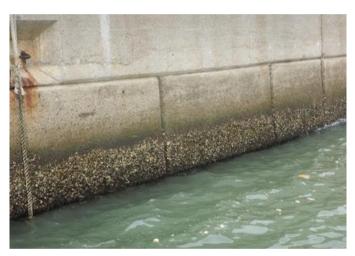

Plate 5 Algae species *Gelidium pusillum* 

Plate 6 Periwinkle species *Littoraria articulata* 

| <b>AECOM</b> |
|--------------|
| 7-50//1      |

|  | Contract C17C03 Intermodal Transfer Terminal at Skypier Vehicular Bridge and Associated Roads at HKBCF | SCALE   | N.T.S.   | DATE       | Nov 2017   |          |
|--|--------------------------------------------------------------------------------------------------------|---------|----------|------------|------------|----------|
|  |                                                                                                        | CHECK   | LAMCCG   | DRAWN      | TOKYZ      |          |
|  | Representative Photographs from Intertidal Surveys                                                     | JOB NO. | 60507694 | Appendix I | No.<br>7.4 | Rev<br>- |