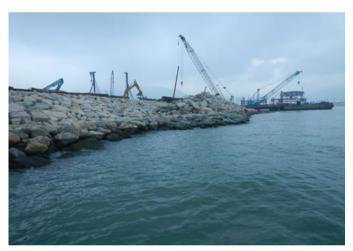

Plate 3 Site T3

Plate 4 Site T4

| <b>AECOM</b> |
|--------------|
|--------------|

|  | Contract C17C03 Intermodal Transfer Terminal at Skypier Vehicular Bridge and Associated Roads at HKBCF | SCALE   | N.T.S.   | DATE         | Nov 2 | 2017 |
|--|--------------------------------------------------------------------------------------------------------|---------|----------|--------------|-------|------|
|  |                                                                                                        | CHECK   | LAMCCG   | DRAWN        | TOKYZ |      |
|  | Representative Photographs from Intertidal Surveys                                                     | JOB NO. | 60507694 | Appendix No. |       | Rev  |
|  |                                                                                                        |         |          |              | 7.4   | -    |