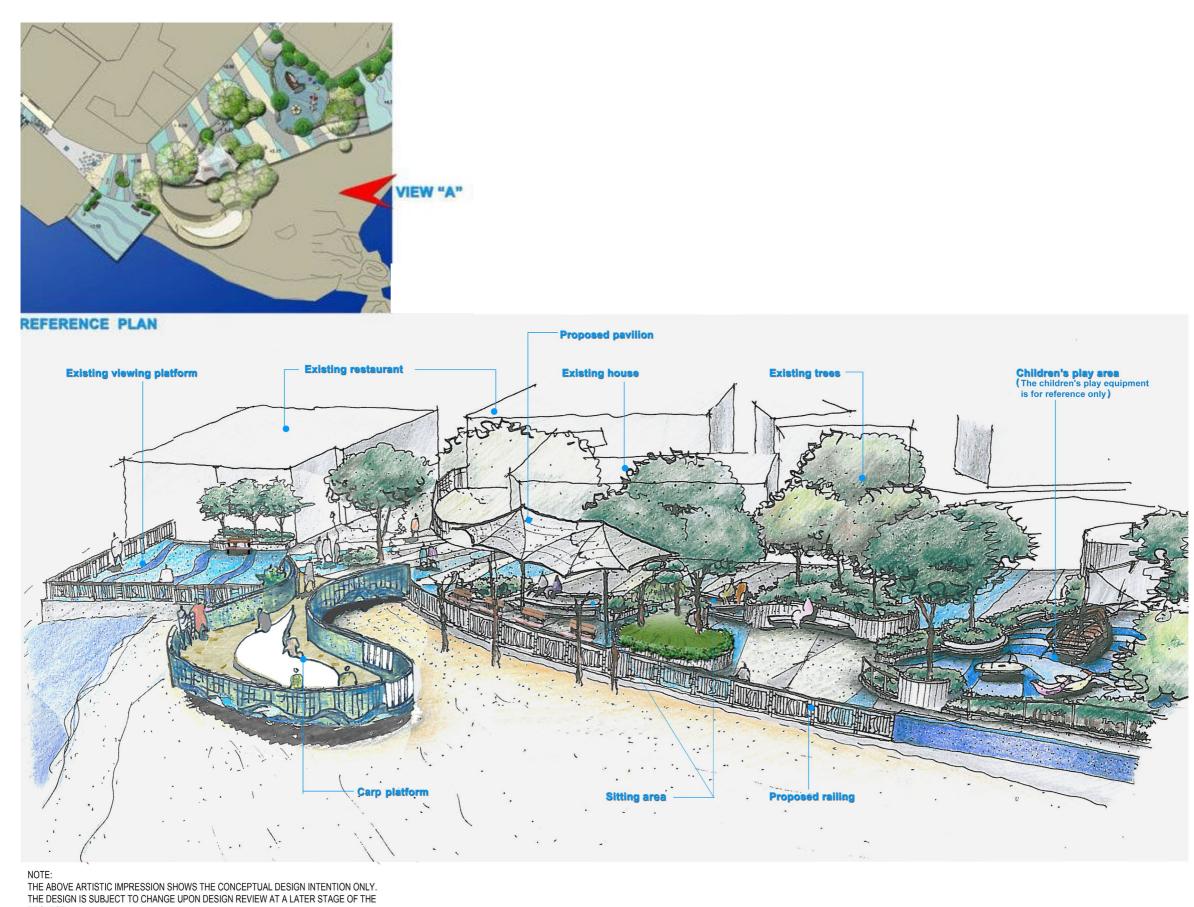

Key Plan

Existing Conditions of Open Space 1 & Carp-shaped Platform

Indicative Artist's Impression of Open Space 1 & Carp-shaped Platform

NOTE: THE DRAWING PROVIDES AESTHETIC IMPRESSION OF THE INDICATIVE FORM, SIZE AND QUALITY OF THE ARCHITECTURAL AND LANDSCAPING TREATMENT(S) FOR THE ABOVEGROUND/ABOVE-SEA-LEVEL STRUCTURES/HARDSCAPE FEATURES. THE FINAL DETAILS OF LAYOUT, MATERIALS AND FINISHES WILLL BE SUBJECT TO DETAILED DESIGN.