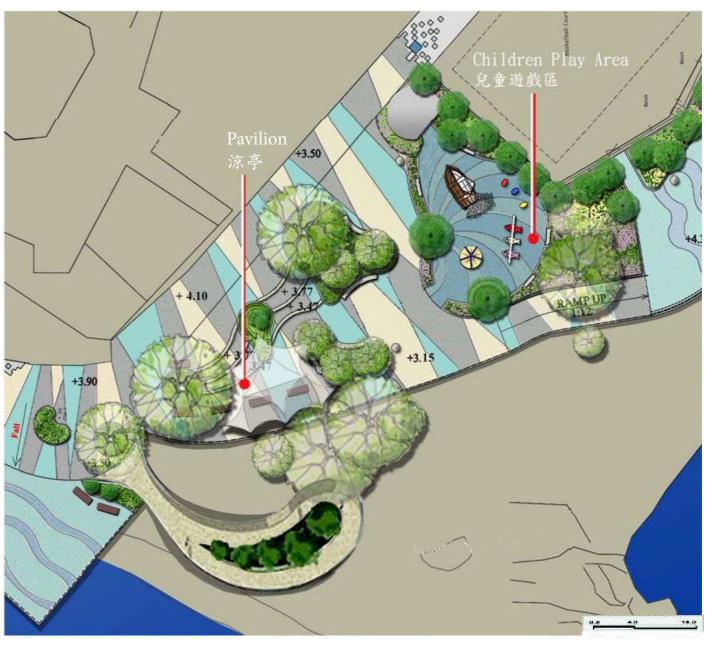

Key Plan

Existing Conditions of Open Space 1 & Carp-shaped Platform

Indicative Artist's Impression of Open Space 1 & Carp-shaped Platform

NOTE: THE DRAWING PROVIDES AESTHETIC IMPRESSION OF THE INDICATIVE FORM, SIZE AND QUALITY OF THE ARCHITECTURAL AND LANDSCAPING TREATMENT(S) FOR THE ABOVEGROUND/ABOVE-SEA-LEVEL STRUCTURES/HARDSCAPE FEATURES. THE FINAL DETAILS OF LAYOUT, MATERIALS AND FINISHES WILLL BE SUBJECT TO DETAILED DESIGN.