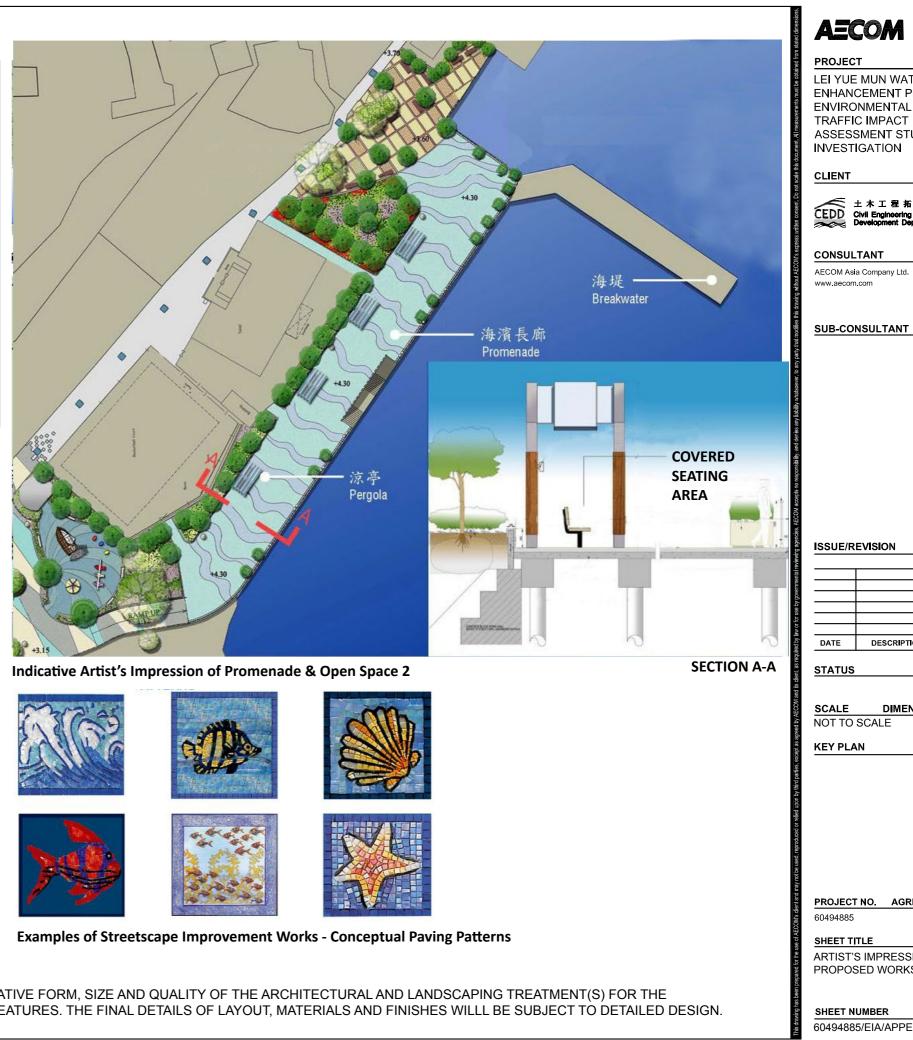

SHEET NUMBER 60494885/EIA/APPENDIX 11.2-6

**Key Plan** 

**Existing Conditions of Promenade & Open Space 2** 

NOTE: THE DRAWING PROVIDES AESTHETIC IMPRESSION OF THE INDICATIVE FORM, SIZE AND QUALITY OF THE ARCHITECTURAL AND LANDSCAPING TREATMENT(S) FOR THE ABOVEGROUND/ABOVE-SEA-LEVEL STRUCTURES/HARDSCAPE FEATURES. THE FINAL DETAILS OF LAYOUT, MATERIALS AND FINISHES WILLL BE SUBJECT TO DETAILED DESIGN.

LEI YUE MUN WATERFRONT ENHANCEMENT PROJECT -ENVIRONMENTAL AND TRAFFIC IMPACT ASSESSMENT STUDIES -

Civil Engineering and

AECOM Asia Company Ltd.

| DATE | DESCRIPTION | снк. |
|------|-------------|------|

DIMENSION UNIT

PROJECT NO. AGREEMENT NO.

ARTIST'S IMPRESSION OF THE PROPOSED WORKS

60494885/EIA/APPENDIX 11.2-7

PROJECT.

NOTE : THE DRAWING PROVIDES AESTHETIC IMPRESSION OF THE INDICATIVE FORM, SIZE AND QUALITY OF THE ARCHITECTURAL AND LANDSCAPING TREATMENT(S) FOR THE ABOVEGROUND/ABOVE-SEA-LEVEL STRUCTURES/HARDSCAPE FEATURES. THE FINAL DETAILS OF LAYOUT, MATERIALS AND FINISHES WILLL BE SUBJECT TO DETAILED DESIGN.