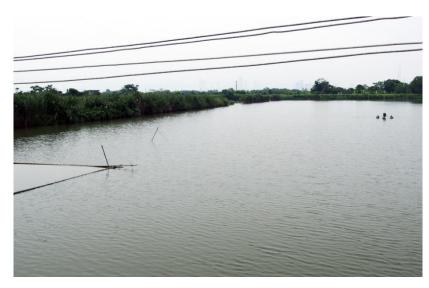

**LR-05 Fishponds** 

**LR-06 Plantation at Nam Sang Wai** 

**LR-07 Orchard** 

Landscape Resources:

LR-01 Amenity Planting in the Existing YLSTW

LR-02 Waterbodies in Shan Pui River and Kam Tin River

LR-03 Mangroves in Shan Pui River and Kam Tin River

LR-04 River Promenade at Yuen Long Industrial Estate and Nam Sang Wai

LR-05 Fishponds

LR-06 Plantation at Nam Sang Wai

LR-07 Orchard