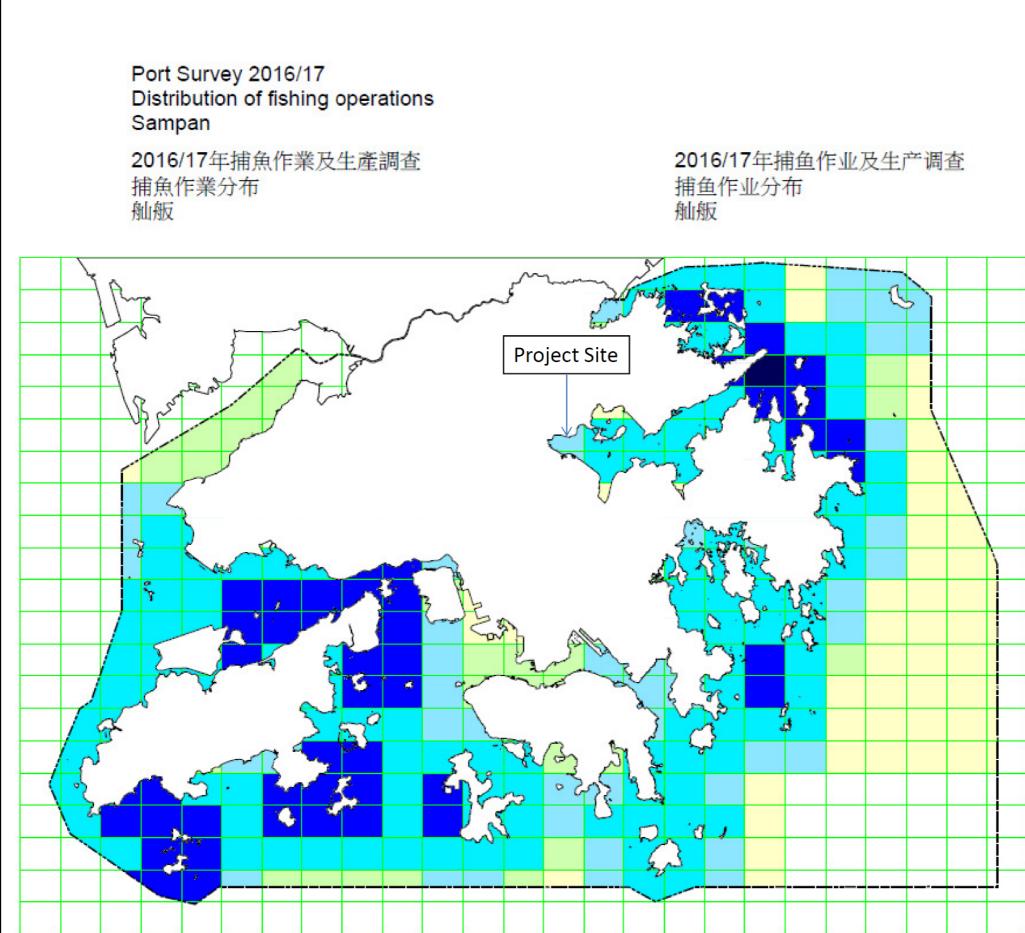

Printed by : 1/11/2019 Filename : \\\HKGNT9

|  | ARUP                                                                                                                                                                                                                                                                           |  |  |
|--|--------------------------------------------------------------------------------------------------------------------------------------------------------------------------------------------------------------------------------------------------------------------------------|--|--|
|  | Contract No. and Title<br>SHUEN WAN GOLF COURSE                                                                                                                                                                                                                                |  |  |
|  | Drawing title<br>DISTRIBUTION OF<br>FISHING VESSEL OPERATION<br>(SAMPANS)<br>(SOURCE: AFCD 2018)<br>Drawing no.<br>FIGURE 11.30<br>B<br>Drawing no.<br>FIGURE 11.30<br>Copyright reserved<br>Status<br>N/A<br>COPYRIGHT RESERVED<br>SHA LO TUNG DEVELOPMENT<br>COMPANY LIMITED |  |  |
|  |                                                                                                                                                                                                                                                                                |  |  |
|  |                                                                                                                                                                                                                                                                                |  |  |