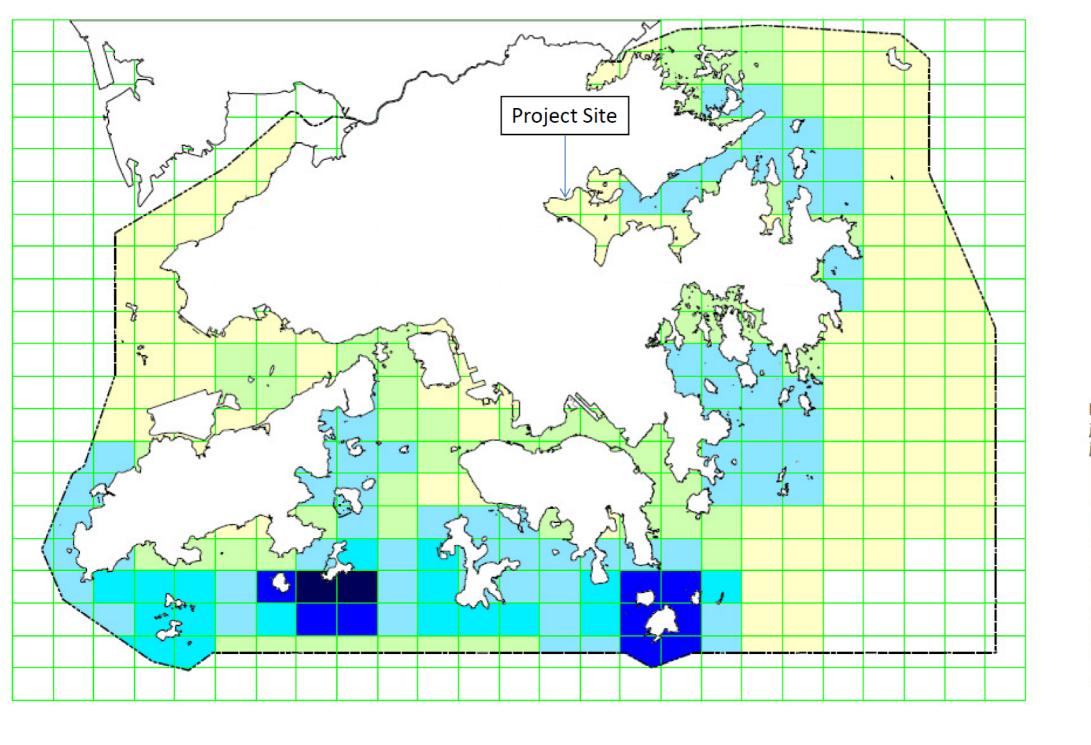

DO NOT SCALE DRAWING. CHECK ALL DIMENSIONS ON SITE. ALL RIGHTS RESERVED. © OVE ARUP & PARTNERS HONG KONG LIMITED.

> Port Survey 2016/17 Distribution of fisheries production Sampan

2016/17年捕魚作業及生產調查 漁產分布 舢舨 2016/17年捕鱼作业及生产调查 渔产分布 舢舨

| >300 - 400 |
|------------|
|            |

| В   | SECOND ISSUE | GL | 01/19 |
|-----|--------------|----|-------|
| Α   | FIRST ISSUE  | GL | 04/18 |
| Rev | Description  | Ву | Date  |

## ARUP

Contract No. and Title
SHUEN WAN GOLF COURSE

rawina title

DISTRIBUTION OF FISHERIES PRODUCTION (SAMPANS) (SOURCE: AFCD 2018)

| Prowing no. FIGURE 11.4a B |                        |         |    |        |
|----------------------------|------------------------|---------|----|--------|
| Drawn                      | Date                   | Checked | Ap | proved |
| GL                         | 01/19                  | EL      | F( | ;      |
| Scale N/A                  | Status<br>PREL IMINARY |         |    |        |
| COPYRIGHT RESERVED         |                        |         |    |        |