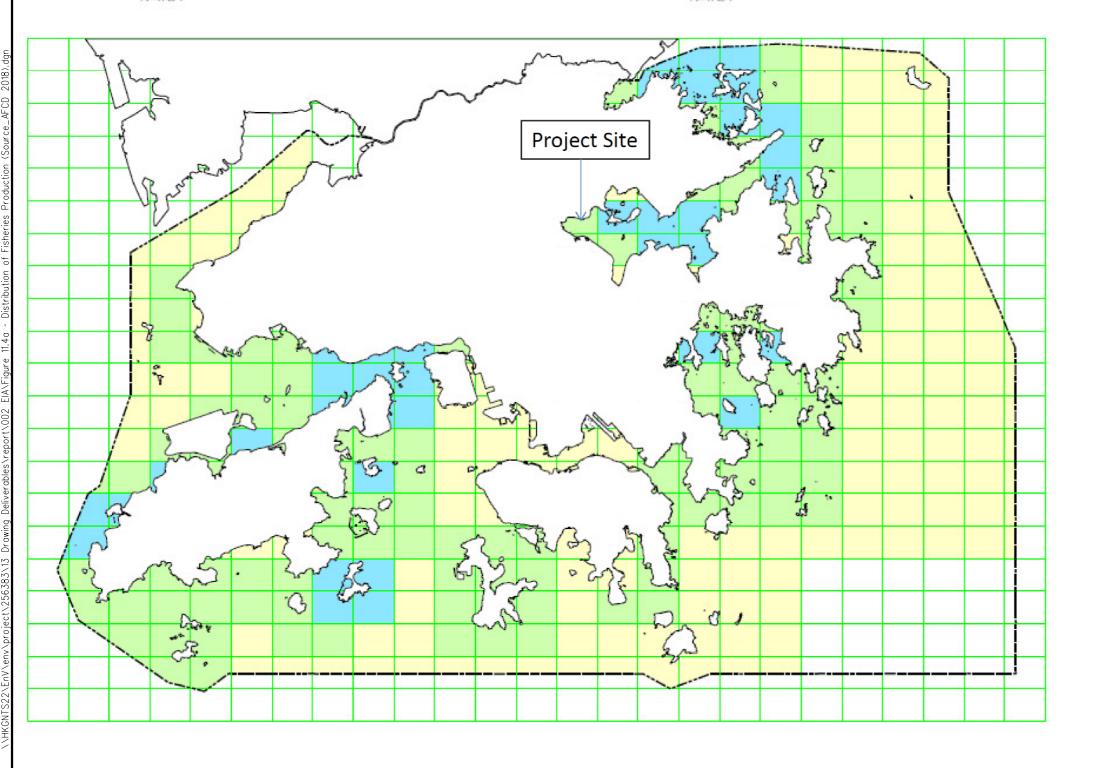

DO NOT SCALE DRAWING. CHECK ALL DIMENSIONS ON SITE. ALL RIGHTS RESERVED. © OVE ARUP & PARTNERS HONG KONG LIMITED.

> Port Survey 2016/17 Distribution of fisheries production Sampan

2016/17年捕魚作業及生產調查 漁產分布 舢舨 2016/17年捕鱼作业及生产调查 渔产分布 舢舨

| >300 - 400 |
|------------|
|            |

| В   | SECOND ISSUE | GL | 01/19 |
|-----|--------------|----|-------|
| Α   | FIRST ISSUE  | GL | 04/18 |
| Rev | Description  | Ву | Date  |

## ARUP

Contract No. and Title
SHUEN WAN GOLF COURSE

rawina title

DISTRIBUTION OF FISHERIES PRODUCTION (SAMPANS) (SOURCE: AFCD 2018)

| Prowing no. FIGURE 11.4a B |                        |         |    |        |
|----------------------------|------------------------|---------|----|--------|
| Drawn                      | Date                   | Checked | Ap | proved |
| GL                         | 01/19                  | EL      | F( | ;      |
| Scale N/A                  | Status<br>PREL IMINARY |         |    |        |
| COPYRIGHT RESERVED         |                        |         |    |        |