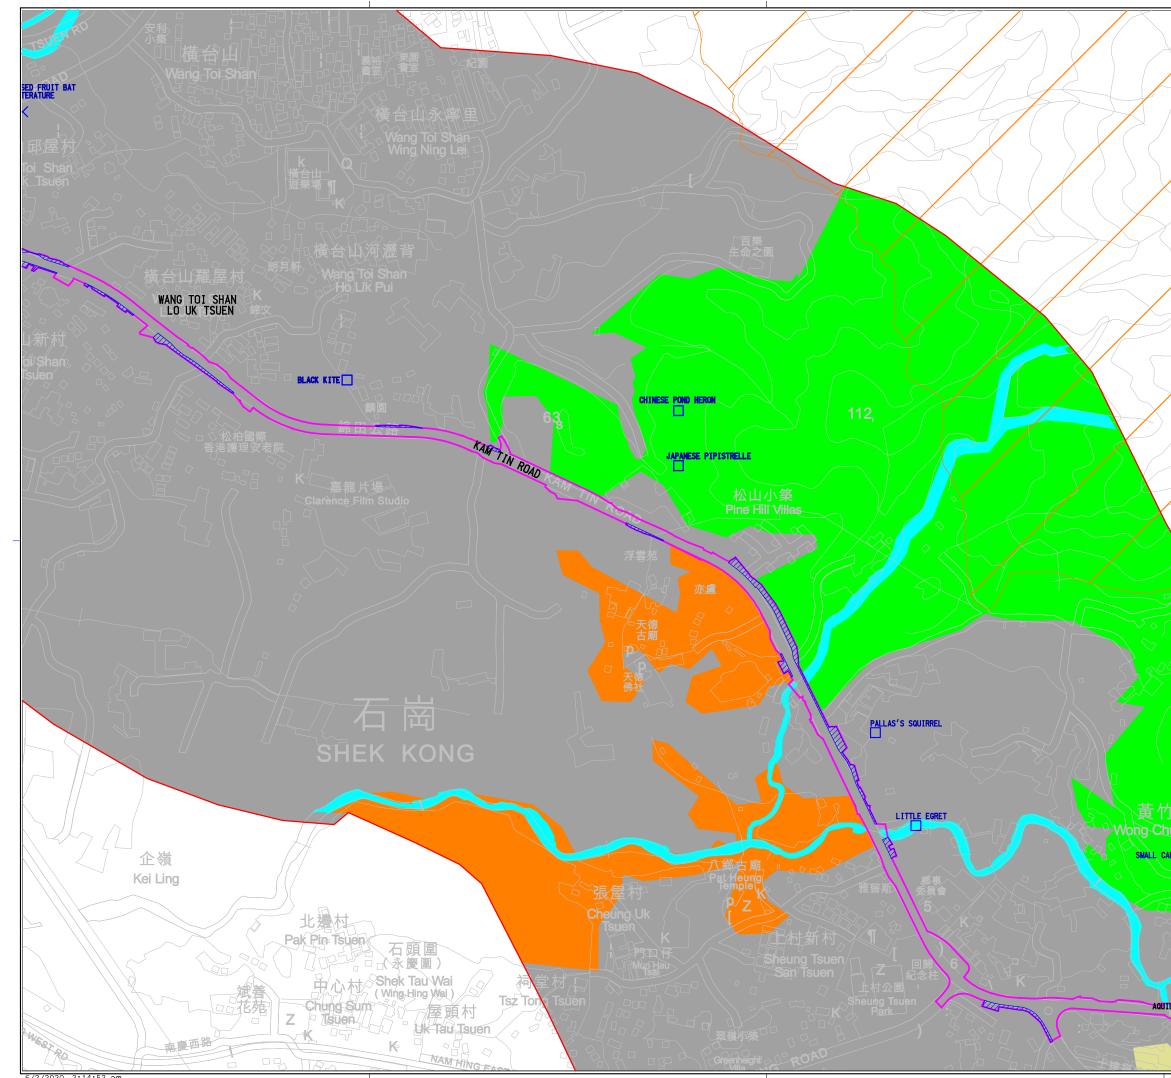

K:\*P1062 - CE762017(HY) Kam Tin & Lam Kam - Investigation\*Ustation\*Figure 7.2c.dgn

|                    | LEGEND                     |                                                                           |  |  |
|--------------------|----------------------------|---------------------------------------------------------------------------|--|--|
|                    |                            | Shrubl and/Grassl and                                                     |  |  |
| N                  |                            | Secondary Woodland                                                        |  |  |
| A                  |                            | Agricultural Land                                                         |  |  |
|                    |                            | Urbanized/ Disturbed Area                                                 |  |  |
|                    |                            | Watercourse                                                               |  |  |
|                    |                            | Project Boundary                                                          |  |  |
|                    |                            | Fauna Species of<br>Conservation Interest                                 |  |  |
|                    | Δ                          | Flora Species of<br>conservation interest                                 |  |  |
|                    | ×                          | Fauna Species of<br>Convervation Interest<br>found from Literature Review |  |  |
|                    | 0                          | Flora Species of<br>Convervation Interest<br>found from Literature Review |  |  |
|                    |                            | Lam Tsuen Country Park                                                    |  |  |
|                    |                            | Temporary Works                                                           |  |  |
| Fre                |                            |                                                                           |  |  |
|                    |                            |                                                                           |  |  |
| AD THE             |                            |                                                                           |  |  |
|                    |                            |                                                                           |  |  |
|                    |                            |                                                                           |  |  |
|                    |                            |                                                                           |  |  |
|                    | Rev. Descripti             | on of Revision Date Ckd.                                                  |  |  |
|                    | <b>F</b> 山<br>路            | 政署<br>GHWAYS DEPARTMENT                                                   |  |  |
|                    |                            | ORKS DIVISION                                                             |  |  |
|                    | The Engineer               |                                                                           |  |  |
| The                | (Asia) Consultants Limited |                                                                           |  |  |
| 术德表人               |                            |                                                                           |  |  |
|                    | Project                    |                                                                           |  |  |
|                    | AGREEMENT N<br>UPGRADING C | NO. CE 76/2017 (HY)<br>F REMAINING                                        |  |  |
|                    |                            | KAM TIN ROAD AND                                                          |  |  |
| - Au               | Title                      |                                                                           |  |  |
| 200                | Habitat Map                |                                                                           |  |  |
| A                  |                            |                                                                           |  |  |
| 0 25 40 75 100 125 | Scale in A1                | (SHEET 4 of 5)<br>AS SHOWN                                                |  |  |
| METRES 1 : 2500    | Drawing No.<br>Figure 7.2d | Stage Rev.                                                                |  |  |
|                    | L                          |                                                                           |  |  |