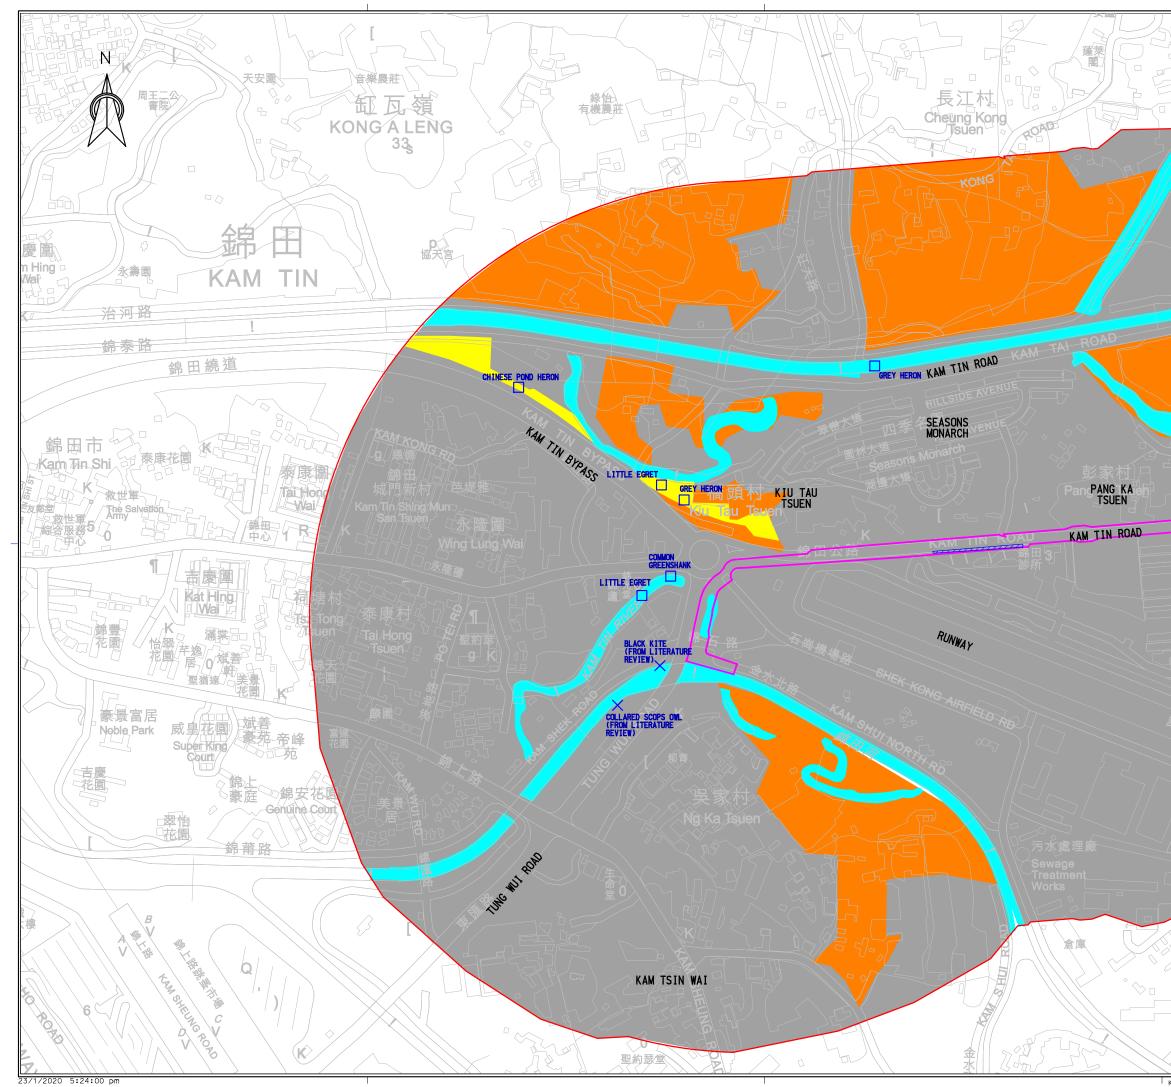

K:\*P1062 - CE762017(HY) Kam Tin & Lam Kam - Investigation\*Ustation\*Figure 7.2b.dgn

6/2/2020 2:14:52 pm

|                                  | LEGEND                                                                                                  |                                                                           |                                           |  |  |
|----------------------------------|---------------------------------------------------------------------------------------------------------|---------------------------------------------------------------------------|-------------------------------------------|--|--|
|                                  |                                                                                                         | Shrubland/Grassle                                                         | and                                       |  |  |
|                                  |                                                                                                         | Secondary Woodlar                                                         | nd                                        |  |  |
|                                  |                                                                                                         | Agricultural Lna                                                          | Agricultural Lnad                         |  |  |
|                                  |                                                                                                         | Urbanized/ Distur                                                         | Urbanized/ Disturbed Area                 |  |  |
|                                  |                                                                                                         | Watercourse                                                               |                                           |  |  |
|                                  |                                                                                                         | Project Boundary                                                          |                                           |  |  |
|                                  |                                                                                                         | Egung Species of<br>Conservation Inte                                     | erest                                     |  |  |
|                                  | Δ                                                                                                       |                                                                           | Elora Species of<br>Conservation Interest |  |  |
|                                  | ×                                                                                                       | Fauna Species of<br>Convervation Inte                                     | erest                                     |  |  |
|                                  |                                                                                                         | Convervation Interest<br>found from Literature Review                     |                                           |  |  |
|                                  | 0                                                                                                       | Flora Species of<br>Convervation Interest<br>found from Literature Review |                                           |  |  |
|                                  |                                                                                                         | Lam Tsuen Country                                                         | / Park                                    |  |  |
|                                  |                                                                                                         | Temporary Works                                                           |                                           |  |  |
|                                  |                                                                                                         |                                                                           |                                           |  |  |
|                                  |                                                                                                         |                                                                           |                                           |  |  |
|                                  |                                                                                                         |                                                                           |                                           |  |  |
|                                  |                                                                                                         |                                                                           |                                           |  |  |
|                                  |                                                                                                         |                                                                           |                                           |  |  |
|                                  |                                                                                                         |                                                                           |                                           |  |  |
|                                  | Rev. Descripti                                                                                          | on of Revision                                                            | Date Ckd.                                 |  |  |
|                                  | Client                                                                                                  |                                                                           |                                           |  |  |
|                                  | HI                                                                                                      | 各政署<br>GHWAYS DEPAR<br>ORKS DIVISION                                      | TMENT                                     |  |  |
|                                  | The Engineer                                                                                            |                                                                           |                                           |  |  |
| Y Y                              | — п                                                                                                     | аппіп                                                                     | 65                                        |  |  |
| □                                | (Asi                                                                                                    | a) Consultants I                                                          | Limited                                   |  |  |
| ik-Yuen                          |                                                                                                         |                                                                           |                                           |  |  |
|                                  |                                                                                                         |                                                                           |                                           |  |  |
|                                  | AGREEMENT NO. CE 76/2017 (HY)<br>UPGRADING OF REMAINING<br>SECTIONS OF KAM TIN ROAD AND<br>LAM KAM ROAD |                                                                           |                                           |  |  |
|                                  | T1+1e                                                                                                   |                                                                           |                                           |  |  |
|                                  | Habitat Map                                                                                             |                                                                           |                                           |  |  |
| ARTA SINENSIS AQUILARIA SINENSIS |                                                                                                         |                                                                           | SUEET 7 -* -                              |  |  |
| 0 25 40 75 100 125               | Scale in A1                                                                                             | AS SHOWN                                                                  | SHEET 3 of 5                              |  |  |
| METRES 1 : 2500                  | Drawing No.<br>Figure 7.2c                                                                              |                                                                           | Stage Rev                                 |  |  |
|                                  | l                                                                                                       |                                                                           | 1 1                                       |  |  |