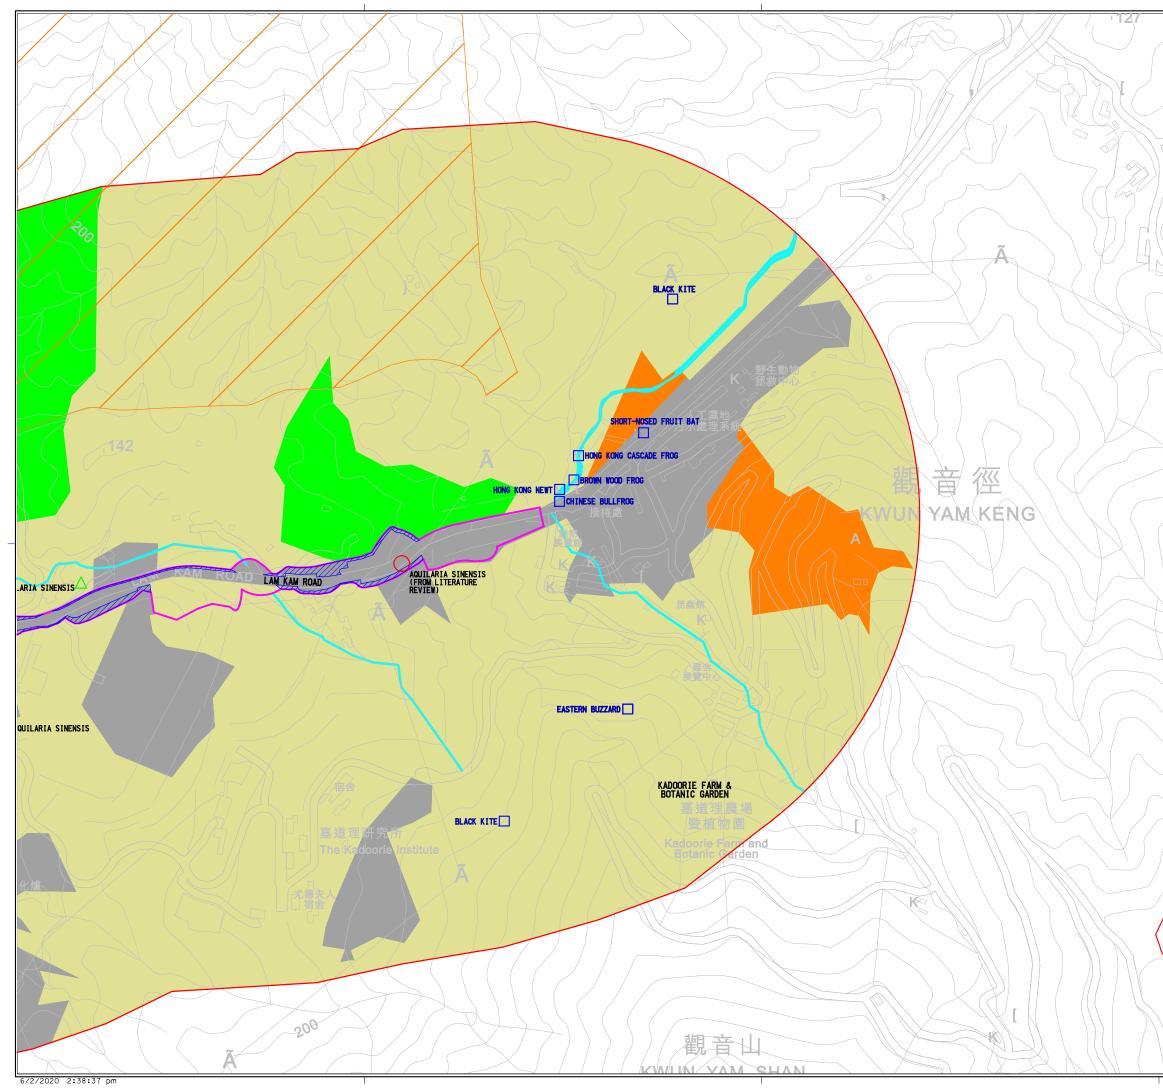

K:\*P1062 - CE762017(HY) Kam Tin & Lam Kam - Investigation\*Ustation\*Figure 7.2b.dgn

6/2/2020 2:14:52 pm

|                                  | LEGEND                                                                                                  |                                                                           |                                           |  |  |
|----------------------------------|---------------------------------------------------------------------------------------------------------|---------------------------------------------------------------------------|-------------------------------------------|--|--|
|                                  |                                                                                                         | Shrubland/Grassle                                                         | and                                       |  |  |
|                                  |                                                                                                         | Secondary Woodlar                                                         | nd                                        |  |  |
|                                  |                                                                                                         | Agricultural Lna                                                          | Agricultural Lnad                         |  |  |
|                                  |                                                                                                         | Urbanized/ Distur                                                         | Urbanized/ Disturbed Area                 |  |  |
|                                  |                                                                                                         | Watercourse                                                               |                                           |  |  |
|                                  |                                                                                                         | Project Boundary                                                          |                                           |  |  |
|                                  |                                                                                                         | Egung Species of<br>Conservation Inte                                     | erest                                     |  |  |
|                                  | Δ                                                                                                       |                                                                           | Elora Species of<br>Conservation Interest |  |  |
|                                  | ×                                                                                                       | Fauna Species of<br>Convervation Inte                                     | erest                                     |  |  |
|                                  |                                                                                                         | Convervation Interest<br>found from Literature Review                     |                                           |  |  |
|                                  | 0                                                                                                       | Flora Species of<br>Convervation Interest<br>found from Literature Review |                                           |  |  |
|                                  |                                                                                                         | Lam Tsuen Country                                                         | / Park                                    |  |  |
|                                  |                                                                                                         | Temporary Works                                                           |                                           |  |  |
|                                  |                                                                                                         |                                                                           |                                           |  |  |
|                                  |                                                                                                         |                                                                           |                                           |  |  |
|                                  |                                                                                                         |                                                                           |                                           |  |  |
|                                  |                                                                                                         |                                                                           |                                           |  |  |
|                                  |                                                                                                         |                                                                           |                                           |  |  |
|                                  |                                                                                                         |                                                                           |                                           |  |  |
|                                  | Rev. Descripti                                                                                          | on of Revision                                                            | Date Ckd.                                 |  |  |
|                                  | Client                                                                                                  |                                                                           |                                           |  |  |
|                                  | HI                                                                                                      | 各政署<br>GHWAYS DEPAR<br>ORKS DIVISION                                      | TMENT                                     |  |  |
|                                  | The Engineer                                                                                            |                                                                           |                                           |  |  |
| Y Y                              | — п                                                                                                     | аппіп                                                                     | 65                                        |  |  |
| □                                | (Asi                                                                                                    | a) Consultants I                                                          | Limited                                   |  |  |
| ik-Yuen                          |                                                                                                         |                                                                           |                                           |  |  |
|                                  |                                                                                                         |                                                                           |                                           |  |  |
|                                  | AGREEMENT NO. CE 76/2017 (HY)<br>UPGRADING OF REMAINING<br>SECTIONS OF KAM TIN ROAD AND<br>LAM KAM ROAD |                                                                           |                                           |  |  |
|                                  | T1+1e                                                                                                   |                                                                           |                                           |  |  |
|                                  | Habitat Map                                                                                             |                                                                           |                                           |  |  |
| ARTA SINENSIS AQUILARIA SINENSIS |                                                                                                         |                                                                           | SUEET 7 -* -                              |  |  |
| 0 25 40 75 100 125               | Scale in A1                                                                                             | AS SHOWN                                                                  | SHEET 3 of 5                              |  |  |
| METRES 1 : 2500                  | Drawing No.<br>Figure 7.2c                                                                              |                                                                           | Stage Rev                                 |  |  |
|                                  | l                                                                                                       |                                                                           | 1 1                                       |  |  |