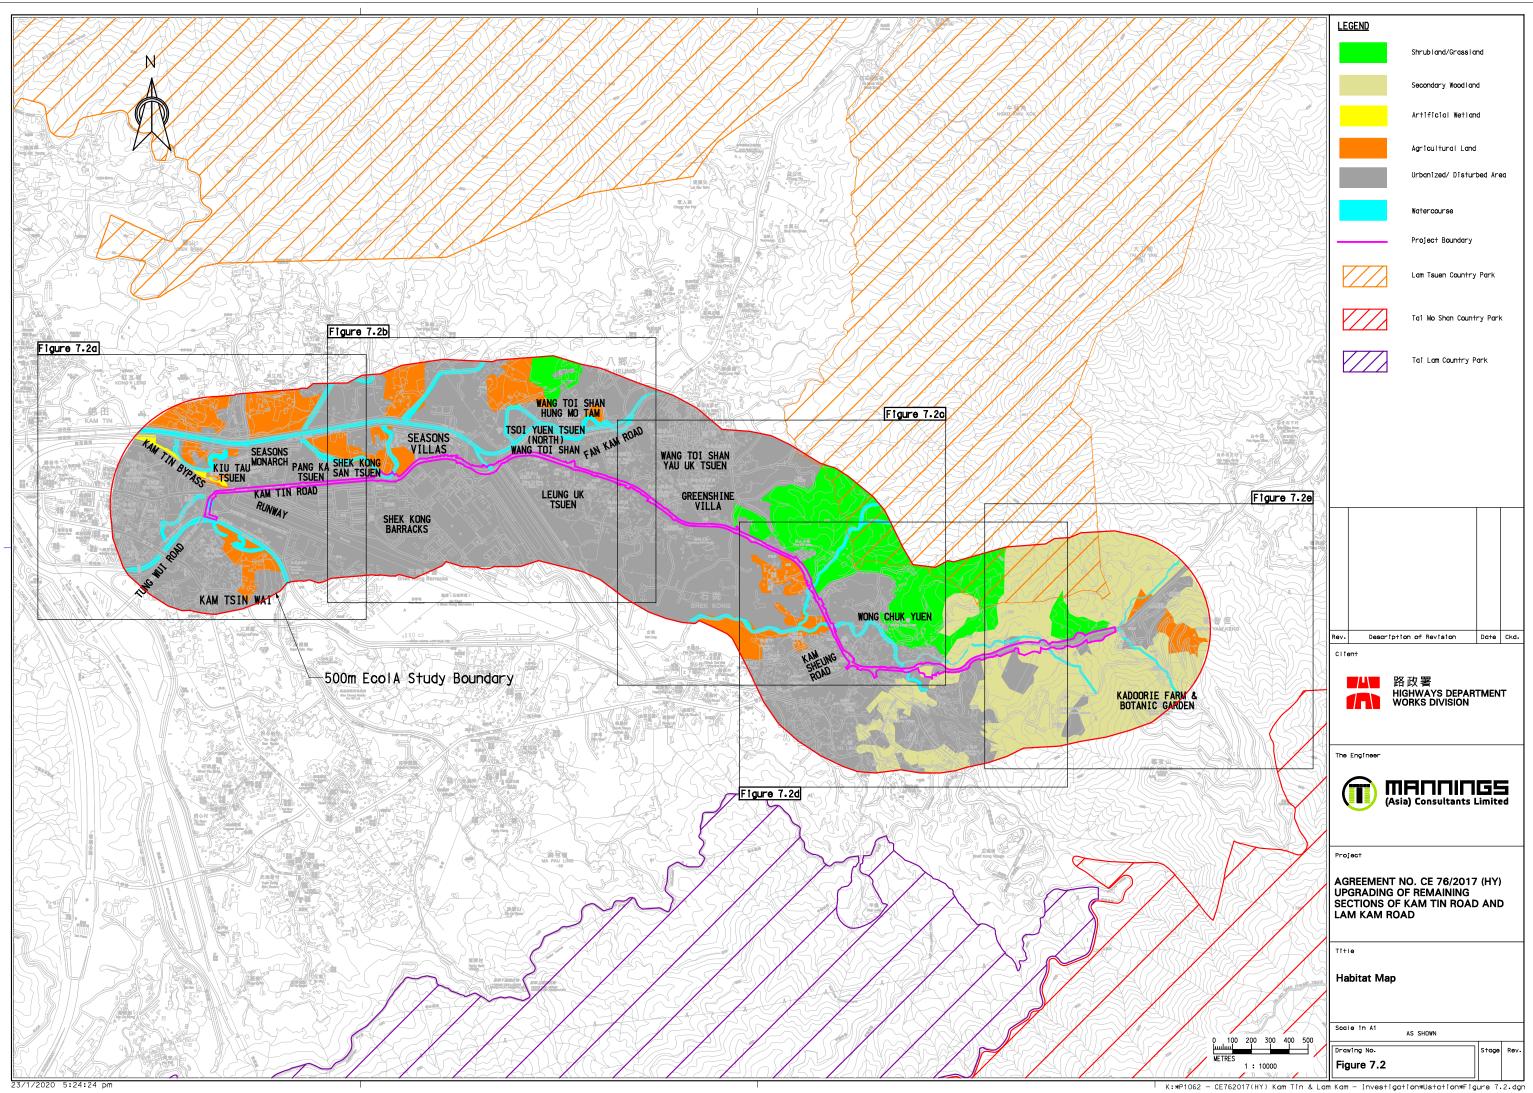

|                        | LEGEND         |                                                             |                                                                           |        |  |
|------------------------|----------------|-------------------------------------------------------------|---------------------------------------------------------------------------|--------|--|
|                        |                | Shrubland/Grassla                                           | nd                                                                        |        |  |
|                        |                | Secondary Woodlan                                           | d                                                                         |        |  |
|                        |                | Artificial Wetlan                                           | d                                                                         |        |  |
|                        |                | Agricultural Land                                           |                                                                           |        |  |
|                        |                | Urbanized/ Distur                                           | bed Are                                                                   | a      |  |
|                        |                | Watercourse                                                 |                                                                           |        |  |
|                        |                | Project Boundary                                            | Project Boundary                                                          |        |  |
|                        |                | Fauna Species of<br>Conservation Inte                       | Fauna Species of<br>Conservation Interest                                 |        |  |
|                        | Δ              | Flora Species of<br>Conservation Interest                   |                                                                           |        |  |
| RPA _ 1                | ×              | Fauna Species of<br>Convervation Inten<br>found from Litera | Fauna Species of<br>Convervation Interest<br>found from Literature Review |        |  |
|                        |                | Temporary Works                                             |                                                                           |        |  |
|                        |                |                                                             |                                                                           |        |  |
|                        |                |                                                             |                                                                           |        |  |
|                        |                |                                                             |                                                                           |        |  |
| SHEK KONG<br>SAN TSUEN |                |                                                             |                                                                           |        |  |
|                        |                |                                                             |                                                                           |        |  |
|                        |                |                                                             |                                                                           |        |  |
|                        |                |                                                             |                                                                           |        |  |
|                        |                |                                                             |                                                                           |        |  |
|                        | Rev. Descripti | on of Revision                                              | Date                                                                      | Ckd.   |  |
|                        | Client         |                                                             |                                                                           |        |  |
|                        | HI             | 政署<br>GHWAYS DEPAR<br>ORKS DIVISION                         | TMEN                                                                      | г      |  |
| Runway                 | The Engineer   |                                                             |                                                                           | $\neg$ |  |
| a)                     |                |                                                             | ra c                                                                      |        |  |
|                        | (Asi           | a) Consultants I                                            | imite                                                                     | d      |  |
|                        |                |                                                             |                                                                           |        |  |
|                        | Project        |                                                             |                                                                           |        |  |
|                        | UPGRADING C    |                                                             |                                                                           |        |  |
|                        | SECTIONS OF    | KAM TIN ROAD<br>AD                                          | ) AND                                                                     |        |  |
|                        | Title          |                                                             |                                                                           |        |  |
| A                      | Habitat Map    |                                                             |                                                                           |        |  |
|                        |                |                                                             |                                                                           |        |  |
|                        | Scale in A1    | (S                                                          | SHEET 1                                                                   | of 5)  |  |
|                        | Drawing No.    |                                                             | S†age                                                                     | Rev.   |  |
| 《《《 焚化爐 》              | Figure 7.2a    |                                                             |                                                                           |        |  |

K:\*P1062 - CE762017(HY) Kam Tin & Lam Kam - Investigation\*Ustation\*Figure 7.2a.dgn

|                           | LEGEND                                                                                                  |
|---------------------------|---------------------------------------------------------------------------------------------------------|
| N                         | Shrub   and/Grass   and                                                                                 |
| <b>2</b> 户7               | Secondary Woodland                                                                                      |
|                           | Agricultural Land                                                                                       |
| IEUNG                     | Urbanized/ Disturbed Area                                                                               |
|                           | Watercourse                                                                                             |
|                           | Project Boundary                                                                                        |
|                           | Fauna Species of<br>Conservation Interest                                                               |
|                           | △ Flora Species of<br>Conservation Interest                                                             |
|                           | Fauna Species of<br>Convervation Interest<br>found from Literature<br>Review                            |
| STIEN RU<br>小製            | Temporary Works                                                                                         |
|                           |                                                                                                         |
| NOSED FRUIT BAT           |                                                                                                         |
| ×                         |                                                                                                         |
| 且邸屋村<br>Stoi Shan         |                                                                                                         |
|                           |                                                                                                         |
|                           |                                                                                                         |
|                           |                                                                                                         |
| 横台                        |                                                                                                         |
|                           | Rev.  Description of Revision  Date  Ckd.    Citent                                                     |
| 山新村<br>TouShan。<br>Tsuen  | 路政署<br>HIGHWAYS DEPARTMENT<br>WORKS DIVISION                                                            |
|                           | The Engineer                                                                                            |
|                           | (Asia) Consultants Limited                                                                              |
|                           | Project                                                                                                 |
|                           | AGREEMENT NO. CE 76/2017 (HY)<br>UPGRADING OF REMAINING<br>SECTIONS OF KAM TIN ROAD AND<br>LAM KAM ROAD |
|                           | Title                                                                                                   |
|                           | Habitat Map                                                                                             |
| 0 <u>25</u> 40 75 100 125 | (SHEET 2 of 5)<br>Scale in A1<br>AS SHOWN                                                               |
| METRES 1 : 2500           | Drawing No.<br>Figure 7.2b                                                                              |
|                           | 1 11 1                                                                                                  |