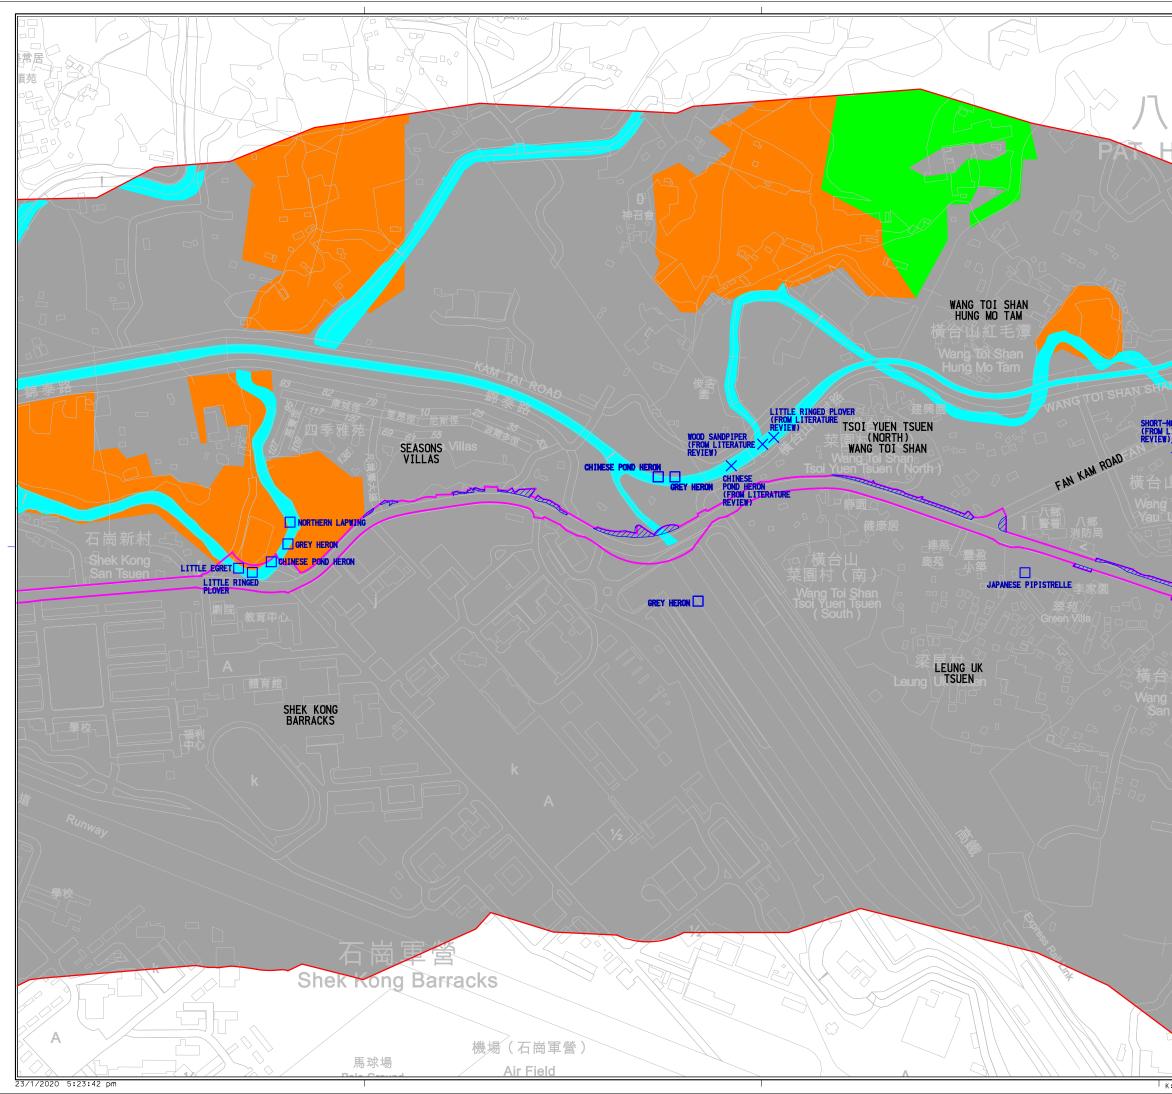

K:\*P1062 - CE762017(HY) Kam Tin & Lam Kam - Investigation\*Ustation\*Figure 7.2c.dgn

|                    | LEGEND                     |                                                                           |  |  |
|--------------------|----------------------------|---------------------------------------------------------------------------|--|--|
|                    |                            | Shrubl and/Grassl and                                                     |  |  |
| N                  |                            | Secondary Woodland                                                        |  |  |
| A                  |                            | Agricultural Land                                                         |  |  |
|                    |                            | Urbanized/ Disturbed Area                                                 |  |  |
|                    |                            | Watercourse                                                               |  |  |
|                    |                            | Project Boundary                                                          |  |  |
|                    |                            | Fauna Species of<br>Conservation Interest                                 |  |  |
|                    | Δ                          | Flora Species of<br>conservation interest                                 |  |  |
|                    | ×                          | Fauna Species of<br>Convervation Interest<br>found from Literature Review |  |  |
|                    | 0                          | Flora Species of<br>Convervation Interest<br>found from Literature Review |  |  |
|                    |                            | Lam Tsuen Country Park                                                    |  |  |
|                    |                            | Temporary Works                                                           |  |  |
| Fre                |                            |                                                                           |  |  |
|                    |                            |                                                                           |  |  |
| AD THE             |                            |                                                                           |  |  |
|                    |                            |                                                                           |  |  |
|                    |                            |                                                                           |  |  |
|                    |                            |                                                                           |  |  |
|                    | Rev. Descripti             | on of Revision Date Ckd.                                                  |  |  |
|                    | <b>F</b> 山<br>路            | 政署<br>GHWAYS DEPARTMENT                                                   |  |  |
|                    |                            | ORKS DIVISION                                                             |  |  |
|                    | The Engineer               |                                                                           |  |  |
| The                | (Asia) Consultants Limited |                                                                           |  |  |
| 术德表人               |                            |                                                                           |  |  |
|                    | Project                    |                                                                           |  |  |
|                    | AGREEMENT N<br>UPGRADING C | NO. CE 76/2017 (HY)<br>F REMAINING                                        |  |  |
|                    |                            | KAM TIN ROAD AND                                                          |  |  |
| - Au               | Title                      |                                                                           |  |  |
| 200                | Habitat Map                |                                                                           |  |  |
| A                  |                            |                                                                           |  |  |
| 0 25 40 75 100 125 | Scale in A1                | (SHEET 4 of 5)<br>AS SHOWN                                                |  |  |
| METRES 1 : 2500    | Drawing No.<br>Figure 7.2d | Stage Rev.                                                                |  |  |
|                    | L                          |                                                                           |  |  |