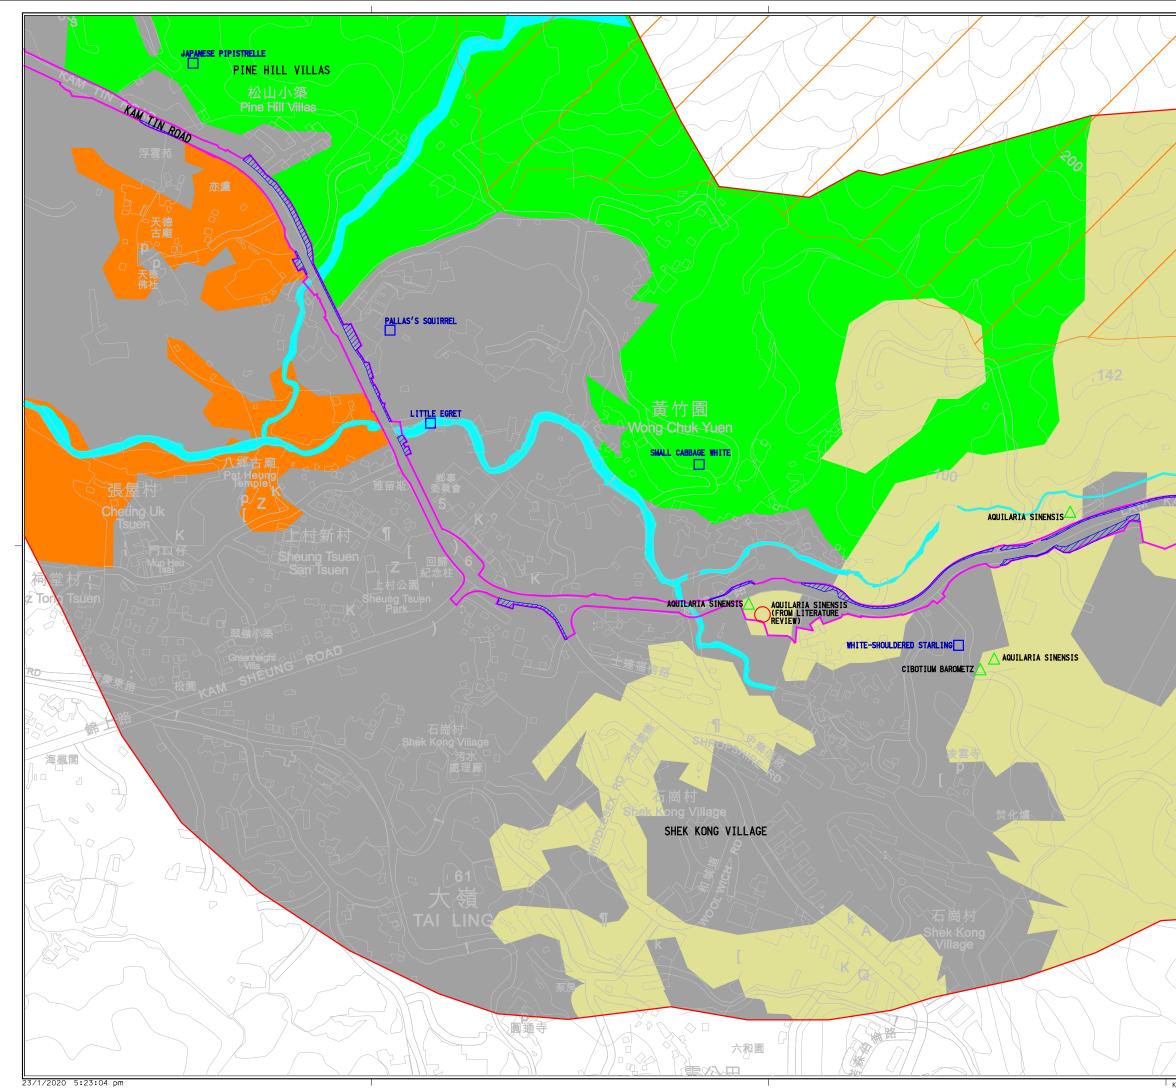

|                        | LEGEND         |                                                             |                                                                           |        |  |
|------------------------|----------------|-------------------------------------------------------------|---------------------------------------------------------------------------|--------|--|
|                        |                | Shrubland/Grassla                                           | nd                                                                        |        |  |
|                        |                | Secondary Woodlan                                           | d                                                                         |        |  |
|                        |                | Artificial Wetlan                                           | d                                                                         |        |  |
|                        |                | Agricultural Land                                           |                                                                           |        |  |
|                        |                | Urbanized/ Distur                                           | bed Are                                                                   | a      |  |
|                        |                | Watercourse                                                 |                                                                           |        |  |
|                        |                | Project Boundary                                            | Project Boundary                                                          |        |  |
|                        |                | Fauna Species of<br>Conservation Inte                       | Fauna Species of<br>Conservation Interest                                 |        |  |
|                        | Δ              | Flora Species of<br>Conservation Interest                   |                                                                           |        |  |
| RPA _ 1                | ×              | Fauna Species of<br>Convervation Inten<br>found from Litera | Fauna Species of<br>Convervation Interest<br>found from Literature Review |        |  |
|                        |                | Temporary Works                                             |                                                                           |        |  |
|                        |                |                                                             |                                                                           |        |  |
|                        |                |                                                             |                                                                           |        |  |
|                        |                |                                                             |                                                                           |        |  |
| SHEK KONG<br>SAN TSUEN |                |                                                             |                                                                           |        |  |
|                        |                |                                                             |                                                                           |        |  |
|                        |                |                                                             |                                                                           |        |  |
|                        |                |                                                             |                                                                           |        |  |
|                        |                |                                                             |                                                                           |        |  |
|                        | Rev. Descripti | on of Revision                                              | Date                                                                      | Ckd.   |  |
|                        | Client         |                                                             |                                                                           |        |  |
|                        | HI             | 政署<br>GHWAYS DEPAR<br>ORKS DIVISION                         | TMEN                                                                      | г      |  |
| Runway                 | The Engineer   |                                                             |                                                                           | $\neg$ |  |
| a)                     |                |                                                             | ra c                                                                      |        |  |
|                        | (Asi           | a) Consultants I                                            | imite                                                                     | d      |  |
|                        |                |                                                             |                                                                           |        |  |
|                        | Project        |                                                             |                                                                           |        |  |
|                        | UPGRADING C    |                                                             |                                                                           |        |  |
|                        | SECTIONS OF    | KAM TIN ROAD<br>AD                                          | ) AND                                                                     |        |  |
|                        | Title          |                                                             |                                                                           |        |  |
| A                      | Habitat Map    |                                                             |                                                                           |        |  |
|                        |                |                                                             |                                                                           |        |  |
|                        | Scale in A1    | (S                                                          | SHEET 1                                                                   | of 5)  |  |
|                        | Drawing No.    |                                                             | S†age                                                                     | Rev.   |  |
| 《《《 焚化爐 》              | Figure 7.2a    |                                                             |                                                                           |        |  |

K:\*P1062 - CE762017(HY) Kam Tin & Lam Kam - Investigation\*Ustation\*Figure 7.2a.dgn

|                           | LEGEND                                                                                                  |
|---------------------------|---------------------------------------------------------------------------------------------------------|
| N                         | Shrub   and/Grass   and                                                                                 |
| <b>2</b> 户7               | Secondary Woodland                                                                                      |
|                           | Agricultural Land                                                                                       |
| IEUNG                     | Urbanized/ Disturbed Area                                                                               |
|                           | Watercourse                                                                                             |
|                           | Project Boundary                                                                                        |
|                           | Fauna Species of<br>Conservation Interest                                                               |
|                           | △ Flora Species of<br>Conservation Interest                                                             |
|                           | Fauna Species of<br>Convervation Interest<br>found from Literature<br>Review                            |
| STIEN RU<br>小製            | Temporary Works                                                                                         |
|                           |                                                                                                         |
| NOSED FRUIT BAT           |                                                                                                         |
| ×                         |                                                                                                         |
| 且邸屋村<br>Stoi Shan         |                                                                                                         |
|                           |                                                                                                         |
|                           |                                                                                                         |
|                           |                                                                                                         |
| 横台                        |                                                                                                         |
|                           | Rev.  Description of Revision  Date  Ckd.    Citent                                                     |
| 山新村<br>TouShan。<br>Tsuen  | 路政署<br>HIGHWAYS DEPARTMENT<br>WORKS DIVISION                                                            |
|                           | The Engineer                                                                                            |
|                           | (Asia) Consultants Limited                                                                              |
|                           | Project                                                                                                 |
|                           | AGREEMENT NO. CE 76/2017 (HY)<br>UPGRADING OF REMAINING<br>SECTIONS OF KAM TIN ROAD AND<br>LAM KAM ROAD |
|                           | Title                                                                                                   |
|                           | Habitat Map                                                                                             |
| 0 <u>25</u> 40 75 100 125 | (SHEET 2 of 5)<br>Scale in A1<br>AS SHOWN                                                               |
| METRES 1 : 2500           | Drawing No.<br>Figure 7.2b                                                                              |
|                           | 1 11 1                                                                                                  |