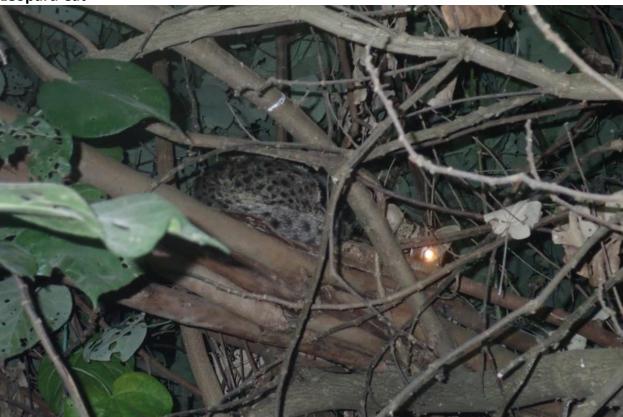

## Aquilaria sinensis

**Eurasian Teal** 

**Leopard Cat** 

Black-faced Spoonbill

**Great Cormorant** 

**Chinese Soft-shelled Turtle** 

**Black-winged Stilt** 

Common Awl