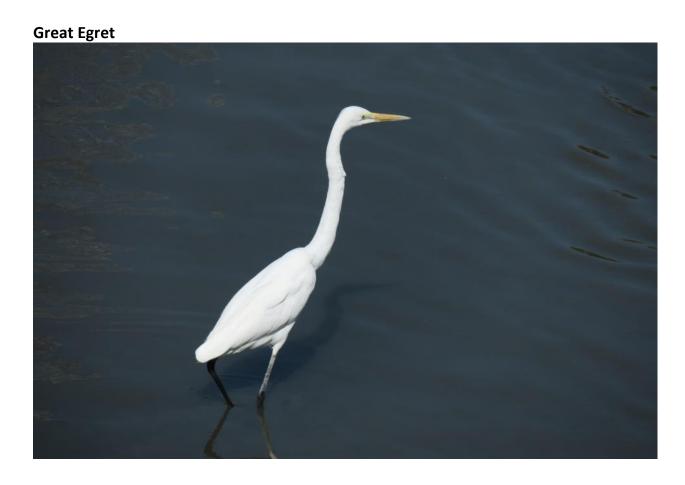

## Aquilaria sinensis

**Eurasian Teal** 

**Leopard Cat** 

Black-faced Spoonbill

**Great Cormorant** 

**Chinese Soft-shelled Turtle** 

**Black-winged Stilt** 

Common Awl