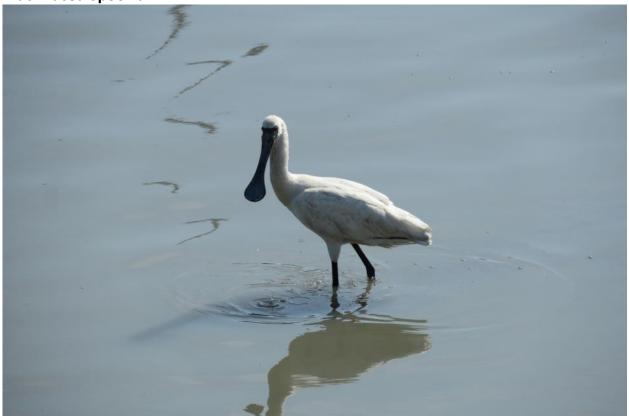

## Aquilaria sinensis

**Eurasian Teal** 

**Leopard Cat** 

Black-faced Spoonbill

**Great Cormorant** 

**Chinese Soft-shelled Turtle** 

**Black-winged Stilt** 

Common Awl