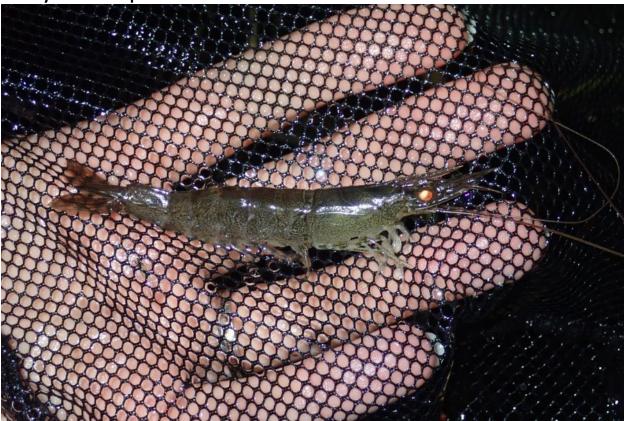

## Aquilaria sinensis

**Eurasian Teal** 

**Leopard Cat** 

Black-faced Spoonbill

**Great Cormorant** 

**Chinese Soft-shelled Turtle** 

**Black-winged Stilt** 

Common Awl