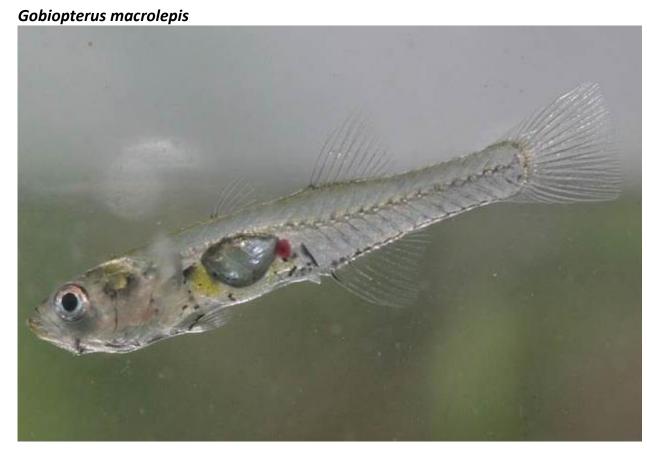

## Aquilaria sinensis

**Eurasian Teal** 

**Leopard Cat** 

Black-faced Spoonbill

**Great Cormorant** 

**Chinese Soft-shelled Turtle** 

**Black-winged Stilt** 

Common Awl