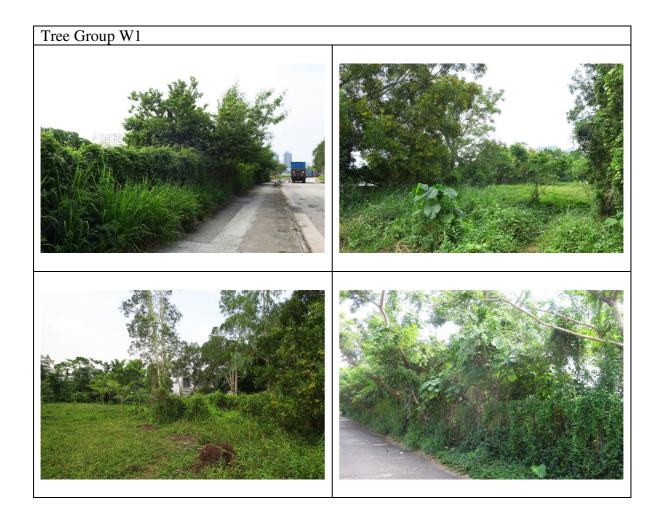

# Annex 9A Broad-Brush Tree Survey Findings

| Estimated Number of Trees | s in the Tree Group:   | 56                                | _                      |                           |                               |                          |                          |                                    |                                          |         |
|---------------------------|------------------------|-----------------------------------|------------------------|---------------------------|-------------------------------|--------------------------|--------------------------|------------------------------------|------------------------------------------|---------|
| Species                   | Chinese Common<br>Name | Species Origin<br>(Native/Exotic) | Conservation<br>Status | Estimated<br>No. of Trees | Average<br>Trunk Dia.<br>(mm) | Average<br>Height<br>(m) | Average<br>Spread<br>(m) | General Health<br>(Good/Fair/Poor) | General Tree<br>Form<br>(Good/Fair/Poor) | Remarks |
| Acacia auriculiformis     | 耳果相思                   | Exotic                            | Nil                    | 1                         | 220                           | 10                       | 5                        | Fair                               | Fair                                     |         |
| Albizia lebbeck           | 大葉合歡                   | Exotic                            | Nil                    | 15                        | 390                           | 8                        | 6                        | Fair                               | Fair                                     |         |
| Bauhinia variegata        | 宮粉羊蹄甲                  | Exotic                            | Nil                    | 2                         | 130                           | 5                        | 4                        | Fair                               | Fair                                     |         |
| Bischofia javanica        | 秋楓                     | Native                            | Nil                    | 1                         | 140                           | 6                        | 4.5                      | Fair                               | Fair                                     |         |
| Bombax ceiba              | 木棉                     | Exotic                            | Nil                    | 7                         | 180                           | 9                        | 4                        | Fair                               | Fair                                     |         |
| Callistemon viminalis     | 串錢柳                    | Exotic                            | Nil                    | 1                         | 140                           | 5.5                      | 4                        | Fair                               | Fair                                     |         |
| Celtis sinensis           | 朴樹                     | Native                            | Nil                    | 2                         | 140                           | 7                        | 5.5                      | Fair                               | Fair                                     |         |
| Eucalyptus sp.            | 桉屬                     | Exotic                            | Nil                    | 1                         | 120                           | 7                        | 3                        | Fair                               | Fair                                     |         |
| eucaena leucocephala      | 銀合歡                    | Exotic                            | Nil                    | 5                         | 160                           | 7                        | 4.5                      | Fair                               | Fair-Poor                                |         |
| itsea glutinosa           | 潺槁                     | Native                            | Nil                    | 1                         | 100                           | 4.5                      | 3                        | Fair                               | Fair                                     |         |
| Macaranga tanarius        | 血桐                     | Native                            | Nil                    | 8                         | 160                           | 5.5                      | 5                        | Fair                               | Fair                                     |         |
| Melaleuca cajuputi        | 白千層                    | Exotic                            | Nil                    | 8                         | 170                           | 9.5                      | 4                        | Fair                               | Fair                                     |         |
| Melia azedarach           | 苦楝                     | Exotic                            | Nil                    | 4                         | 230                           | 12                       | 6                        | Fair                               | Fair                                     |         |