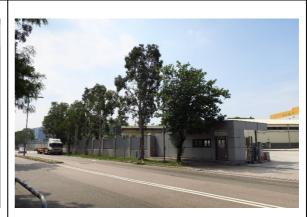

| Tree Group No.:              | W2                     | _                                 |                        |                           |                               |              |                          |                                    |                                          |         |
|------------------------------|------------------------|-----------------------------------|------------------------|---------------------------|-------------------------------|--------------|--------------------------|------------------------------------|------------------------------------------|---------|
| Estimated Number of Trees in | the Tree Group:        | 31                                | _                      |                           |                               |              |                          |                                    |                                          |         |
| Species                      | Chinese Common<br>Name | Species Origin<br>(Native/Exotic) | Conservation<br>Status | Estimated<br>No. of Trees | Average<br>Trunk Dia.<br>(mm) | Height       | Average<br>Spread<br>(m) | General Health<br>(Good/Fair/Poor) | General Tree<br>Form<br>(Good/Fair/Poor) | Remarks |
| Albizia lebbeck              | 大葉合歡                   | Exotic                            | Nil                    | 6                         | 350                           | 10           | 7                        | Fair                               | Fair                                     |         |
| Bombax ceiba                 | 木棉                     | Exotic                            | Nil                    | 1                         | 300                           | 10           | 6                        | Fair                               | Fair                                     |         |
| Melaleuca cajuputi           | 白千層                    | Exotic                            | Nil                    | 24                        | 340                           | 9            | 4                        | Fair                               | Fair                                     |         |
| Notes:                       | This tree group was s  | et to present the tree            | s from onsite portic   | on of LR4.1 whic          | h falls within LCA            | 5 at Wang Lo | k Street                 |                                    |                                          |         |

# Tree Group W2