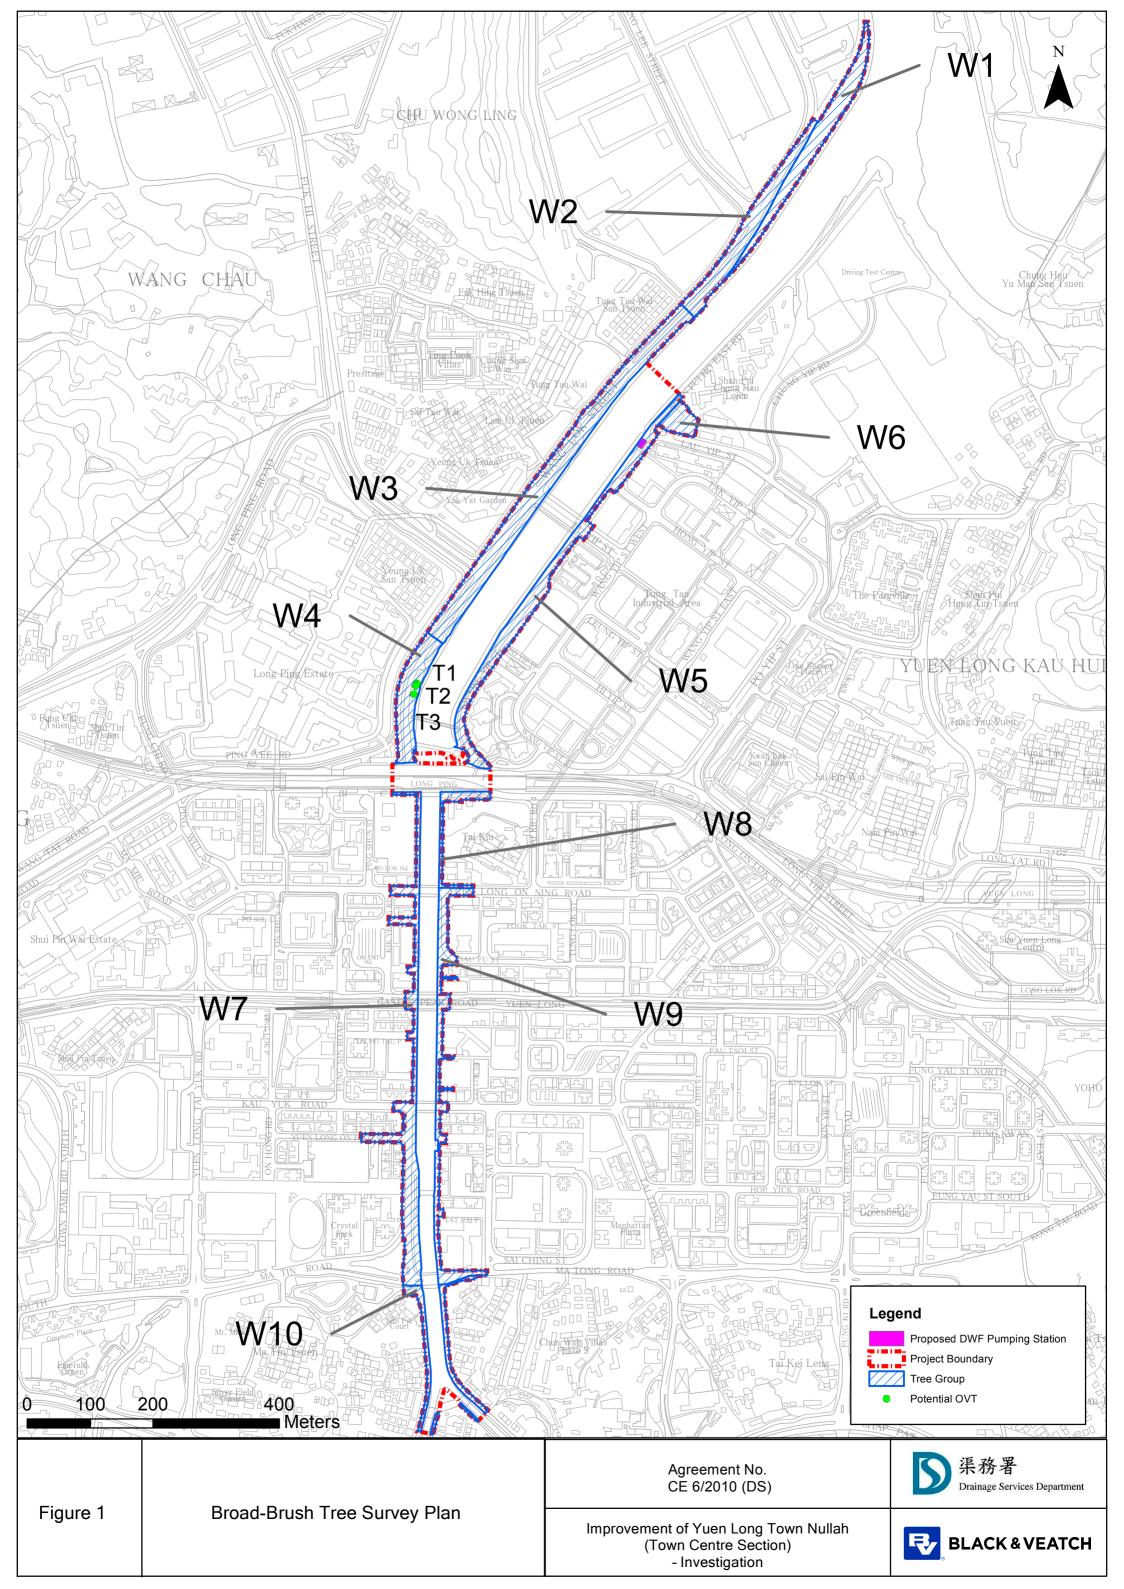

# Annex 9A Broad-Brush Tree Survey Findings

| Estimated Number of Trees | s in the Tree Group:   | 56                                | _                      |                           |                               |                          |                          |                                    |                                          |         |
|---------------------------|------------------------|-----------------------------------|------------------------|---------------------------|-------------------------------|--------------------------|--------------------------|------------------------------------|------------------------------------------|---------|
| Species                   | Chinese Common<br>Name | Species Origin<br>(Native/Exotic) | Conservation<br>Status | Estimated<br>No. of Trees | Average<br>Trunk Dia.<br>(mm) | Average<br>Height<br>(m) | Average<br>Spread<br>(m) | General Health<br>(Good/Fair/Poor) | General Tree<br>Form<br>(Good/Fair/Poor) | Remarks |
| Acacia auriculiformis     | 耳果相思                   | Exotic                            | Nil                    | 1                         | 220                           | 10                       | 5                        | Fair                               | Fair                                     |         |
| Albizia lebbeck           | 大葉合歡                   | Exotic                            | Nil                    | 15                        | 390                           | 8                        | 6                        | Fair                               | Fair                                     |         |
| Bauhinia variegata        | 宮粉羊蹄甲                  | Exotic                            | Nil                    | 2                         | 130                           | 5                        | 4                        | Fair                               | Fair                                     |         |
| Bischofia javanica        | 秋楓                     | Native                            | Nil                    | 1                         | 140                           | 6                        | 4.5                      | Fair                               | Fair                                     |         |
| Bombax ceiba              | 木棉                     | Exotic                            | Nil                    | 7                         | 180                           | 9                        | 4                        | Fair                               | Fair                                     |         |
| Callistemon viminalis     | 串錢柳                    | Exotic                            | Nil                    | 1                         | 140                           | 5.5                      | 4                        | Fair                               | Fair                                     |         |
| Celtis sinensis           | 朴樹                     | Native                            | Nil                    | 2                         | 140                           | 7                        | 5.5                      | Fair                               | Fair                                     |         |
| Eucalyptus sp.            | 桉屬                     | Exotic                            | Nil                    | 1                         | 120                           | 7                        | 3                        | Fair                               | Fair                                     |         |
| eucaena leucocephala      | 銀合歡                    | Exotic                            | Nil                    | 5                         | 160                           | 7                        | 4.5                      | Fair                               | Fair-Poor                                |         |
| itsea glutinosa           | 潺槁                     | Native                            | Nil                    | 1                         | 100                           | 4.5                      | 3                        | Fair                               | Fair                                     |         |
| Macaranga tanarius        | 血桐                     | Native                            | Nil                    | 8                         | 160                           | 5.5                      | 5                        | Fair                               | Fair                                     |         |
| Melaleuca cajuputi        | 白千層                    | Exotic                            | Nil                    | 8                         | 170                           | 9.5                      | 4                        | Fair                               | Fair                                     |         |
| Melia azedarach           | 苦楝                     | Exotic                            | Nil                    | 4                         | 230                           | 12                       | 6                        | Fair                               | Fair                                     |         |

| Tree Group No.:              | W2                     | _                                 |                        |                           |                               |              |                          |                                    |                                          |         |
|------------------------------|------------------------|-----------------------------------|------------------------|---------------------------|-------------------------------|--------------|--------------------------|------------------------------------|------------------------------------------|---------|
| Estimated Number of Trees in | the Tree Group:        | 31                                | _                      |                           |                               |              |                          |                                    |                                          |         |
| Species                      | Chinese Common<br>Name | Species Origin<br>(Native/Exotic) | Conservation<br>Status | Estimated<br>No. of Trees | Average<br>Trunk Dia.<br>(mm) | Height       | Average<br>Spread<br>(m) | General Health<br>(Good/Fair/Poor) | General Tree<br>Form<br>(Good/Fair/Poor) | Remarks |
| Albizia lebbeck              | 大葉合歡                   | Exotic                            | Nil                    | 6                         | 350                           | 10           | 7                        | Fair                               | Fair                                     |         |
| Bombax ceiba                 | 木棉                     | Exotic                            | Nil                    | 1                         | 300                           | 10           | 6                        | Fair                               | Fair                                     |         |
| Melaleuca cajuputi           | 白千層                    | Exotic                            | Nil                    | 24                        | 340                           | 9            | 4                        | Fair                               | Fair                                     |         |
| Notes:                       | This tree group was s  | et to present the tree            | s from onsite portic   | on of LR4.1 whic          | h falls within LCA            | 5 at Wang Lo | k Street                 |                                    |                                          |         |

| Tree Group No.:           | <u>W3</u>              | _                                 |                        |                           |                               |        |        |                                    |                                          |         |
|---------------------------|------------------------|-----------------------------------|------------------------|---------------------------|-------------------------------|--------|--------|------------------------------------|------------------------------------------|---------|
| Estimated Number of Trees | in the Tree Group:     | 199                               | _                      |                           |                               |        |        |                                    |                                          |         |
| Species                   | Chinese Common<br>Name | Species Origin<br>(Native/Exotic) | Conservation<br>Status | Estimated<br>No. of Trees | Average<br>Trunk Dia.<br>(mm) | Height | Spread | General Health<br>(Good/Fair/Poor) | General Tree<br>Form<br>(Good/Fair/Poor) | Remarks |
| Acacia confusa            | 台灣相思                   | Exotic                            | Nil                    | 1                         | 370                           | 9      | 6      | Fair                               | Fair                                     |         |
| Albizia lebbeck           | 大葉合歡                   | Exotic                            | Nil                    | 18                        | 260                           | 10     | 6      | Fair                               | Fair                                     |         |
| Artocarpus heterophyllus  | 菠蘿蜜                    | Exotic                            | Nil                    | 1                         | 180                           | 4      | 3      | Fair                               | Fair                                     |         |
| Bombax ceiba              | 木棉                     | Exotic                            | Nil                    | 1                         | 440                           | 11     | 8      | Fair                               | Fair                                     |         |
| Celtis sinensis           | 朴樹                     | Native                            | Nil                    | 1                         | 210                           | 4      | 3      | Fair                               | Fair                                     |         |
| icus microcarpa           | 細葉榕                    | Native                            | Nil                    | 117                       | 460                           | 10     | 6      | Fair                               | Fair                                     |         |
| Melaleuca cajuputi        | 白千層                    | Exotic                            | Nil                    | 60                        | 350                           | 9      | 5      | Fair                               | Fair                                     |         |
| Notes:                    | This tree group was s  | et to present the tre             | es from onsite porti   | on of LR4.1 whic          | h falls within LCA            | h4     |        |                                    |                                          |         |

| - 0           |                            |                                                        |                                                                                |                                                                                                |                                                                                                                     |                                                                                                                               |                                                                                                                            |                                                                                                                                                                                                                                                                                                                                                                                                                                                                                                                                                                                                                                                                                                                                                                                                                                                                                                                                                                                                                                                                                                                                                                                                                                                                                                                                                                                                                                                                                                                                                                                                                                                                                                                                                                                                                                                                                                                                                                                                                                                                                                                               |                                                                                                                                                                                                                                                                                                                                                                                                                                                                                                                                                                                                                                                                                                                                                                                                                                                                                                                                                                                                                                                                                                                                                                                                                                                                                                                                                                                                                                                                                                                                                                                                                                                                                                                                                                                                                                                                                                                                                                                                                                                                                                                               |
|---------------|----------------------------|--------------------------------------------------------|--------------------------------------------------------------------------------|------------------------------------------------------------------------------------------------|---------------------------------------------------------------------------------------------------------------------|-------------------------------------------------------------------------------------------------------------------------------|----------------------------------------------------------------------------------------------------------------------------|-------------------------------------------------------------------------------------------------------------------------------------------------------------------------------------------------------------------------------------------------------------------------------------------------------------------------------------------------------------------------------------------------------------------------------------------------------------------------------------------------------------------------------------------------------------------------------------------------------------------------------------------------------------------------------------------------------------------------------------------------------------------------------------------------------------------------------------------------------------------------------------------------------------------------------------------------------------------------------------------------------------------------------------------------------------------------------------------------------------------------------------------------------------------------------------------------------------------------------------------------------------------------------------------------------------------------------------------------------------------------------------------------------------------------------------------------------------------------------------------------------------------------------------------------------------------------------------------------------------------------------------------------------------------------------------------------------------------------------------------------------------------------------------------------------------------------------------------------------------------------------------------------------------------------------------------------------------------------------------------------------------------------------------------------------------------------------------------------------------------------------|-------------------------------------------------------------------------------------------------------------------------------------------------------------------------------------------------------------------------------------------------------------------------------------------------------------------------------------------------------------------------------------------------------------------------------------------------------------------------------------------------------------------------------------------------------------------------------------------------------------------------------------------------------------------------------------------------------------------------------------------------------------------------------------------------------------------------------------------------------------------------------------------------------------------------------------------------------------------------------------------------------------------------------------------------------------------------------------------------------------------------------------------------------------------------------------------------------------------------------------------------------------------------------------------------------------------------------------------------------------------------------------------------------------------------------------------------------------------------------------------------------------------------------------------------------------------------------------------------------------------------------------------------------------------------------------------------------------------------------------------------------------------------------------------------------------------------------------------------------------------------------------------------------------------------------------------------------------------------------------------------------------------------------------------------------------------------------------------------------------------------------|
| e Tree Group: | 61                         | -                                                      |                                                                                |                                                                                                |                                                                                                                     |                                                                                                                               |                                                                                                                            |                                                                                                                                                                                                                                                                                                                                                                                                                                                                                                                                                                                                                                                                                                                                                                                                                                                                                                                                                                                                                                                                                                                                                                                                                                                                                                                                                                                                                                                                                                                                                                                                                                                                                                                                                                                                                                                                                                                                                                                                                                                                                                                               |                                                                                                                                                                                                                                                                                                                                                                                                                                                                                                                                                                                                                                                                                                                                                                                                                                                                                                                                                                                                                                                                                                                                                                                                                                                                                                                                                                                                                                                                                                                                                                                                                                                                                                                                                                                                                                                                                                                                                                                                                                                                                                                               |
|               |                            |                                                        | Estimated                                                                      | Average<br>Trunk Dia.<br>(mm)                                                                  | Height                                                                                                              | Spread                                                                                                                        | General Health<br>(Good/Fair/Poor)                                                                                         | General Tree<br>Form<br>(Good/Fair/Poor)                                                                                                                                                                                                                                                                                                                                                                                                                                                                                                                                                                                                                                                                                                                                                                                                                                                                                                                                                                                                                                                                                                                                                                                                                                                                                                                                                                                                                                                                                                                                                                                                                                                                                                                                                                                                                                                                                                                                                                                                                                                                                      | Remarks                                                                                                                                                                                                                                                                                                                                                                                                                                                                                                                                                                                                                                                                                                                                                                                                                                                                                                                                                                                                                                                                                                                                                                                                                                                                                                                                                                                                                                                                                                                                                                                                                                                                                                                                                                                                                                                                                                                                                                                                                                                                                                                       |
| H葉榕           | Native                     | Nil                                                    | 28                                                                             | 580                                                                                            | 10                                                                                                                  | 6                                                                                                                             | Fair                                                                                                                       | Fair                                                                                                                                                                                                                                                                                                                                                                                                                                                                                                                                                                                                                                                                                                                                                                                                                                                                                                                                                                                                                                                                                                                                                                                                                                                                                                                                                                                                                                                                                                                                                                                                                                                                                                                                                                                                                                                                                                                                                                                                                                                                                                                          |                                                                                                                                                                                                                                                                                                                                                                                                                                                                                                                                                                                                                                                                                                                                                                                                                                                                                                                                                                                                                                                                                                                                                                                                                                                                                                                                                                                                                                                                                                                                                                                                                                                                                                                                                                                                                                                                                                                                                                                                                                                                                                                               |
| 千層            | Exotic                     | Nil                                                    | 33                                                                             | 300                                                                                            | 8                                                                                                                   | 4                                                                                                                             | Fair                                                                                                                       | Fair                                                                                                                                                                                                                                                                                                                                                                                                                                                                                                                                                                                                                                                                                                                                                                                                                                                                                                                                                                                                                                                                                                                                                                                                                                                                                                                                                                                                                                                                                                                                                                                                                                                                                                                                                                                                                                                                                                                                                                                                                                                                                                                          |                                                                                                                                                                                                                                                                                                                                                                                                                                                                                                                                                                                                                                                                                                                                                                                                                                                                                                                                                                                                                                                                                                                                                                                                                                                                                                                                                                                                                                                                                                                                                                                                                                                                                                                                                                                                                                                                                                                                                                                                                                                                                                                               |
| ł             | ninese Common<br>ame<br>葉榕 | ninese Common Species Origin (Native/Exotic) 禁榕 Native | ninese Common Species Origin (Native/Exotic) Conservation Status 禁榕 Native Nil | ninese Common Species Origin (Native/Exotic) Conservation Status No. of Trees 禁榕 Native Nil 28 | ninese Common Species Origin (Native/Exotic) Conservation Status Ro. of Trees Trunk Dia. (mm)  葉榕 Native Nil 28 580 | ninese Common Species Origin (Native/Exotic) Conservation Status Status Restimated No. of Trees Trunk Dia. (mm) Height (m) 10 | ninese Common Species Origin (Native/Exotic) Status Estimated No. of Trees Trunk Dia. (mm) Height (m) Species Spread (m) 6 | ninese Common Species Origin (Native/Exotic) Status Signature Status Signature Signature Signature Status Signature | ninese Common Species Origin (Native/Exotic) Status Statu |

| Tree Group No.:             | W5                     | =                                 |                        |                           |                               |                          |                          |                                    |                                          |         |
|-----------------------------|------------------------|-----------------------------------|------------------------|---------------------------|-------------------------------|--------------------------|--------------------------|------------------------------------|------------------------------------------|---------|
| Estimated Number of Trees i | n the Tree Group:      | 210                               | _                      |                           |                               |                          |                          |                                    |                                          |         |
| Species                     | Chinese Common<br>Name | Species Origin<br>(Native/Exotic) | Conservation<br>Status | Estimated<br>No. of Trees | Average<br>Trunk Dia.<br>(mm) | Average<br>Height<br>(m) | Average<br>Spread<br>(m) | General Health<br>(Good/Fair/Poor) | General Tree<br>Form<br>(Good/Fair/Poor) | Remarks |
| Acacia auriculiformis       | 耳果相思                   | Exotic                            | Nil                    | 3                         | 170                           | 8                        |                          | Fair                               | Fair                                     |         |
| Acacia confusa              | 台灣相思                   | Exotic                            | Nil                    | 26                        | 280                           | 8                        | 4                        | Fair                               | Fair                                     |         |
| Albizia lebbeck             | 大葉合歡                   | Exotic                            | Nil                    | 28                        | 245                           | 8                        | 5                        | Fair                               | Fair                                     |         |
| Aleurites moluccana         | 石栗                     | Exotic                            | Nil                    | 5                         | 365                           | 10                       | 5                        | Fair                               | Fair                                     |         |
| Bombax ceiba                | 木棉                     | Exotic                            | Nil                    | 1                         | 180                           | 6                        | 5                        | Fair                               | Fair                                     |         |
| Cinnamomum camphora         | 樟                      | Native                            | Nil                    | 1                         | 120                           | 6                        | 3                        | Fair                               | Fair                                     |         |
| Eucalyptus sp.              | 桉屬                     | Exotic                            | Nil                    | 12                        | 470                           | 14                       | 7                        | Fair                               | Fair                                     |         |
| Ficus microcarpa            | 細葉榕                    | Native                            | Nil                    | 115                       | 480                           | 12                       | 5                        | Fair                               | Fair                                     |         |
| Leucaena leucocephala       | 銀合歡                    | Exotic                            | Nil                    | 3                         | 300                           | 10                       | 6                        | Fair-Poor                          | Fair-Poor                                |         |
| Macaranga tanarius          | 血桐                     | Native                            | Nil                    | 7                         | 140                           | 5                        | 4                        | Fair                               | Fair                                     |         |
| Melaleuca cajuputi          | 白千層                    | Exotic                            | Nil                    | 7                         | 400                           | 10                       | 5                        | Fair                               | Fair                                     |         |
| Melia azedarach             | 苦楝                     | Exotic                            | Nil                    | 2                         | 210                           | 8                        | 4                        | Fair                               | Fair                                     |         |
| Notes:                      | This tree group was s  | et to present the tree            | es from onsite portic  | on of LR4.1 whic          | h falls within LCA            | A5 at Kwong Y            | ïp Street                | •                                  | •                                        |         |

| Tree Group No.:           | <u>W6</u>              | -                                 |                        |                           |                               |                          |                          |                                    |                                          |         |
|---------------------------|------------------------|-----------------------------------|------------------------|---------------------------|-------------------------------|--------------------------|--------------------------|------------------------------------|------------------------------------------|---------|
| Estimated Number of Trees | in the Tree Group:     | 24                                | _                      |                           |                               |                          |                          |                                    |                                          |         |
| Species                   | Chinese Common<br>Name | Species Origin<br>(Native/Exotic) | Conservation<br>Status | Estimated<br>No. of Trees | Average<br>Trunk Dia.<br>(mm) | Average<br>Height<br>(m) | Average<br>Spread<br>(m) | General Health<br>(Good/Fair/Poor) | General Tree<br>Form<br>(Good/Fair/Poor) | Remarks |
| Acacia auriculiformis     | 耳果相思                   | Exotic                            | Nil                    | 2                         | 340                           | 9                        | 6                        | Fair                               | Fair                                     |         |
| Bauhinia variegata        | 宮粉羊蹄甲                  | Exotic                            | Nil                    | 1                         | 110                           | 6                        | 5                        | Fair                               | Fair                                     |         |
| Bombax ceiba              | 木棉                     | Exotic                            | Nil                    | 1                         | 320                           | 12                       | 6                        | Fair                               | Fair                                     |         |
| Cinnamomum burmannii      | 陰香                     | Native                            | Nil                    | 16                        | 180                           | 6                        | 5                        | Fair                               | Fair                                     |         |
| Eucalyptus sp.            | 桉屬                     | Exotic                            | Nil                    | 1                         | 350                           | 12                       | 7                        | Fair                               | Fair                                     |         |
| Hibiscus tiliaceus        | 黄槿                     | Native                            | Nil                    | 3                         | 180                           | 8                        | 5.5                      | Fair                               | Fair                                     |         |

| Tree Group No.:              | W7                     | _                                 |                        |                           |                               |                |                          |                                    |                                          |         |
|------------------------------|------------------------|-----------------------------------|------------------------|---------------------------|-------------------------------|----------------|--------------------------|------------------------------------|------------------------------------------|---------|
| Estimated Number of Trees in | the Tree Group:        | 68                                | _                      |                           |                               |                |                          |                                    |                                          |         |
| Species                      | Chinese Common<br>Name | Species Origin<br>(Native/Exotic) | Conservation<br>Status | Estimated<br>No. of Trees | Average<br>Trunk Dia.<br>(mm) | Height         | Average<br>Spread<br>(m) | General Health<br>(Good/Fair/Poor) | General Tree<br>Form<br>(Good/Fair/Poor) | Remarks |
| Acacia confusa               | 台灣相思                   | Exotic                            | Nil                    | 1                         | 370                           | 6              | 4                        | Fair                               | Fair                                     |         |
| Albizia lebbeck              | 大葉合歡                   | Exotic                            | Nil                    | 1                         | 370                           | 11             | 8                        | Fair                               | Fair                                     |         |
| Bauhinia blakeana            | 洋紫荊                    | Native                            | Nil                    | 14                        | 235                           | 6              | 4                        | Fair                               | Fair                                     |         |
| Bischofia javanica           | 秋楓                     | Native                            | Nil                    | 2                         | 200                           | 6              | 3                        | Fair                               | Fair                                     |         |
| Casuarina equisetifolia      | 木麻黄                    | Exotic                            | Nil                    | 2                         | 180                           | 10             | 5                        | Fair                               | Fair                                     |         |
| Celtis sinensis              | 朴樹                     | Native                            | Nil                    | 1                         | 280                           | 8              | 6                        | Fair                               | Fair                                     |         |
| Cinnamomum camphora          | 樟                      | Native                            | Nil                    | 1                         | 140                           | 8              | 5                        | Fair                               | Fair                                     |         |
| Delonix regia                | 鳳凰木                    | Exotic                            | Nil                    | 4                         | 400                           | 10             | 7                        | Fair                               | Fair                                     |         |
| Eucalyptus sp.               | 桉屬                     | Exotic                            | Nil                    | 4                         | 450                           | 13             | 6                        | Fair                               | Fair                                     |         |
| Ficus microcarpa             | 細葉榕                    | Native                            | Nil                    | 5                         | 420                           | 7              | 6                        | Fair                               | Fair                                     |         |
| Grevillea robusta            | 銀樺                     | Exotic                            | Nil                    | 1                         | 110                           | 5              | 2.5                      | Fair                               | Fair                                     |         |
| Lagerstroemia speciosa       | 大葉紫薇                   | Exotic                            | Nil                    | 17                        | 130                           | 5              | 3                        | Fair                               | Fair                                     |         |
| Mangifera indica             | 杧果                     | Exotic                            | Nil                    | 4                         | 230                           | 6              |                          | Fair                               | Fair                                     |         |
| Melaleuca cajuputi           | 白千層                    | Exotic                            | Nil                    | 5                         | 170                           | 7              | 3                        | Fair                               | Fair                                     |         |
| Melia azedarach              | 苦楝                     | Exotic                            | Nil                    | 1                         | 550                           | 10             | 6                        | Fair                               | Fair                                     |         |
| Michelia x alba              | 白蘭                     | Exotic                            | Nil                    | 1                         | 150                           | 6              |                          | Fair                               | Fair                                     |         |
| Senna surattensis            | 黄槐                     | Exotic                            | Nil                    | 2                         | 180                           | 6              |                          | Fair                               | Fair                                     |         |
| Spathodea campanulata        | 火焰木                    | Exotic                            | Nil                    | 1                         | 220                           | 7              | 5                        | Fair                               | Fair                                     |         |
| Terminalia catappa           | 欖仁樹                    | Exotic                            | Nil                    | 1                         | 100                           | 5              | 3                        | Fair                               | Fair                                     |         |
| Notes:                       | This tree group was s  | et to present the tree            | es from onsite portic  | on of LR4.2 whic          | h falls within LCA            | s2 along weste | ern bank of Y            | uen Long Town Nu                   | ıllah                                    |         |

| Annex 9A Broad-Bi       | rush Tree Survey       | Schedule (W                       | /1-W10)                |                           |                               |        |                          |                                    |                                          |         |
|-------------------------|------------------------|-----------------------------------|------------------------|---------------------------|-------------------------------|--------|--------------------------|------------------------------------|------------------------------------------|---------|
| Tree Group No.:         | <u>W</u> 8             |                                   |                        |                           |                               |        |                          |                                    |                                          | -       |
| Estimated Number of Tre | es in the Tree Group:  | 1                                 | _                      |                           |                               |        |                          |                                    |                                          |         |
| Species                 | Chinese Common<br>Name | Species Origin<br>(Native/Exotic) | Conservation<br>Status | Estimated<br>No. of Trees | Trunk Dia                     | Height | Average<br>Spread<br>(m) | General Health<br>(Good/Fair/Poor) | General Tree<br>Form<br>(Good/Fair/Poor) | Remarks |
| Celtis sinensis         | 朴樹                     | Native                            | Nil                    | 2                         | 350                           | 7      | 6                        | Fair                               | Fair                                     |         |
| Delonix regia           | 鳳凰木                    | Exotic                            | Nil                    | 1                         | 380                           | 7      | 7                        | Fair                               | Fair                                     |         |
| Tree Group No.:         | W9                     |                                   |                        |                           |                               |        |                          |                                    |                                          |         |
| Estimated Number of Tre |                        | 44                                | _                      |                           |                               |        |                          |                                    |                                          |         |
| Species                 | Chinese Common<br>Name | Species Origin<br>(Native/Exotic) | Conservation<br>Status | Estimated<br>No. of Trees | Average<br>Trunk Dia.<br>(mm) | Height | Average<br>Spread<br>(m) | General Health<br>(Good/Fair/Poor) | General Tree<br>Form<br>(Good/Fair/Poor) | Remarks |
| Acacia confusa          | 台灣相思                   | Exotic                            | Nil                    | 2                         | 300                           | 7      | 5                        | Fair                               | Fair                                     |         |
| Aleurites moluccana     | 石栗                     | Exotic                            | Nil                    | 1                         | 180                           | 6      | 4                        | Fair                               | Fair                                     |         |
| Bauhinia blakeana       | 洋紫荊                    | Native                            | Nil                    | 6                         | 280                           | 9      |                          | Fair                               | Fair                                     |         |
| Bischofia javanica      | 秋楓                     | Native                            | Nil                    | 3                         | 150                           | 6      | 4                        | Fair                               | Fair                                     |         |
| Bombax ceiba            | 木棉                     | Exotic                            | Nil                    | 1                         | 600                           | 15     |                          | Fair                               | Fair                                     |         |
| Callistemon viminalis   | 串錢柳                    | Exotic                            | Nil                    | 4                         | 180                           | 5      | 3                        | Fair                               | Fair                                     |         |
| Celtis sinensis         | 朴樹                     | Native                            | Nil                    | 2                         | 450                           | 8      | 5                        | Fair                               | Fair                                     |         |
| Chukrasia tabularis     | 麻楝                     | Exotic                            | Nil                    | 1                         | 250                           | 8      | 6                        | Fair                               | Fair                                     |         |
| Ficus benjamina         | 垂葉榕                    | Exotic                            | Nil                    | 1                         | 400                           | 14     | 12                       | Fair                               | Fair                                     |         |
| F!                      |                        |                                   |                        |                           | 400                           | 1      |                          |                                    |                                          |         |
| Ficus microcarpa        | 細葉榕                    | Native                            | Nil                    | 5                         |                               |        |                          | Fair                               | Fair                                     |         |

| Ceitis sirierisis      | 个个性  | ivalive | INII |   | 430 | 0  | 5  | ган  | raii |   |
|------------------------|------|---------|------|---|-----|----|----|------|------|---|
| Chukrasia tabularis    | 麻楝   | Exotic  | Nil  | 1 | 250 | 8  | 6  | Fair | Fair |   |
| Ficus benjamina        | 垂葉榕  | Exotic  | Nil  | 1 | 400 | 14 | 12 | Fair | Fair |   |
| Ficus microcarpa       | 細葉榕  | Native  | Nil  | 5 | 290 | 11 | 7  | Fair | Fair |   |
| Lagerstroemia speciosa | 大葉紫薇 | Exotic  | Nil  | 4 | 100 | 4  | 3  | Fair | Fair |   |
| Macaranga tanarius     | 血桐   | Native  | Nil  | 3 | 250 | 8  | 5  | Fair | Fair |   |
| Mangifera indica       | 杧果   | Exotic  | Nil  | 1 | 380 | 9  | 5  | Fair | Fair |   |
| Melaleuca cajuputi     | 白千層  | Exotic  | Nil  | 2 | 120 | 5  | 2  | Fair | Fair |   |
| Melia azedarach        | 苦楝   | Exotic  | Nil  | 4 | 300 | 8  | 5  | Fair | Fair |   |
| Senna surattensis      | 黄槐   | Exotic  | Nil  | 2 | 120 | 3  | 2  | Fair | Fair | • |
| Spathodea campanulata  | 火焰木  | Exotic  | Nil  | 2 | 300 | 8  | 5  | Fair | Fair |   |
| ·                      |      | •       |      | • | ·   |    |    |      |      |   |

Notes: This tree group was set to present the trees from onsite portion of LR4.2 which falls within LCA2 along eastern bank of Yuen Long Town Nullah

| Tree Group No.:                | W10                   | -                       |                      |                           |                   |               |             |                                    |                                          |         |
|--------------------------------|-----------------------|-------------------------|----------------------|---------------------------|-------------------|---------------|-------------|------------------------------------|------------------------------------------|---------|
| Estimated Number of Trees in t | he Tree Group:        | 5                       | -                    |                           |                   |               |             |                                    |                                          |         |
| Species                        |                       | ,                       |                      | Estimated<br>No. of Trees | Trunk Dia         | Height        | ISpread     | General Health<br>(Good/Fair/Poor) | General Tree<br>Form<br>(Good/Fair/Poor) | Remarks |
| Aleurites moluccana            | 石栗                    | Exotic                  | Nil                  | 1                         | 500               | 12            | 6           | Fair                               | Fair                                     |         |
| Sterculia nobilis              | 蘋婆                    | Exotic                  | Nil                  | 4                         | 210               | 6.5           | 3           | Fair                               | Fair                                     |         |
| Notes:                         | This tree group was s | et to present the trees | s from onsite portic | on of LR7 which           | falls within LCA4 | around the so | outhern end | of Yuen Long Town                  | Nullah                                   |         |

# Tree Group W2