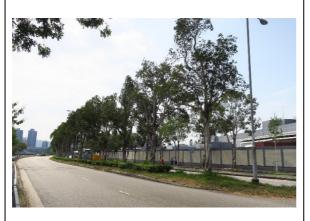

| Tree Group No.:              | W2                     | _                                 |                        |                           |                               |              |                          |                                    |                                          |         |
|------------------------------|------------------------|-----------------------------------|------------------------|---------------------------|-------------------------------|--------------|--------------------------|------------------------------------|------------------------------------------|---------|
| Estimated Number of Trees in | the Tree Group:        | 31                                | _                      |                           |                               |              |                          |                                    |                                          |         |
| Species                      | Chinese Common<br>Name | Species Origin<br>(Native/Exotic) | Conservation<br>Status | Estimated<br>No. of Trees | Average<br>Trunk Dia.<br>(mm) | Height       | Average<br>Spread<br>(m) | General Health<br>(Good/Fair/Poor) | General Tree<br>Form<br>(Good/Fair/Poor) | Remarks |
| Albizia lebbeck              | 大葉合歡                   | Exotic                            | Nil                    | 6                         | 350                           | 10           | 7                        | Fair                               | Fair                                     |         |
| Bombax ceiba                 | 木棉                     | Exotic                            | Nil                    | 1                         | 300                           | 10           | 6                        | Fair                               | Fair                                     |         |
| Melaleuca cajuputi           | 白千層                    | Exotic                            | Nil                    | 24                        | 340                           | 9            | 4                        | Fair                               | Fair                                     |         |
| Notes:                       | This tree group was s  | et to present the tree            | s from onsite portic   | on of LR4.1 whic          | h falls within LCA            | 5 at Wang Lo | k Street                 |                                    |                                          |         |

# Tree Group W2