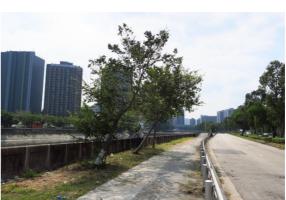

| Tree Group No.:              | W2                     | _                                 |                        |                           |                               |              |                          |                                    |                                          |         |
|------------------------------|------------------------|-----------------------------------|------------------------|---------------------------|-------------------------------|--------------|--------------------------|------------------------------------|------------------------------------------|---------|
| Estimated Number of Trees in | the Tree Group:        | 31                                | _                      |                           |                               |              |                          |                                    |                                          |         |
| Species                      | Chinese Common<br>Name | Species Origin<br>(Native/Exotic) | Conservation<br>Status | Estimated<br>No. of Trees | Average<br>Trunk Dia.<br>(mm) | Height       | Average<br>Spread<br>(m) | General Health<br>(Good/Fair/Poor) | General Tree<br>Form<br>(Good/Fair/Poor) | Remarks |
| Albizia lebbeck              | 大葉合歡                   | Exotic                            | Nil                    | 6                         | 350                           | 10           | 7                        | Fair                               | Fair                                     |         |
| Bombax ceiba                 | 木棉                     | Exotic                            | Nil                    | 1                         | 300                           | 10           | 6                        | Fair                               | Fair                                     |         |
| Melaleuca cajuputi           | 白千層                    | Exotic                            | Nil                    | 24                        | 340                           | 9            | 4                        | Fair                               | Fair                                     |         |
| Notes:                       | This tree group was s  | et to present the tree            | s from onsite portic   | on of LR4.1 whic          | h falls within LCA            | 5 at Wang Lo | k Street                 |                                    |                                          |         |

# Tree Group W2