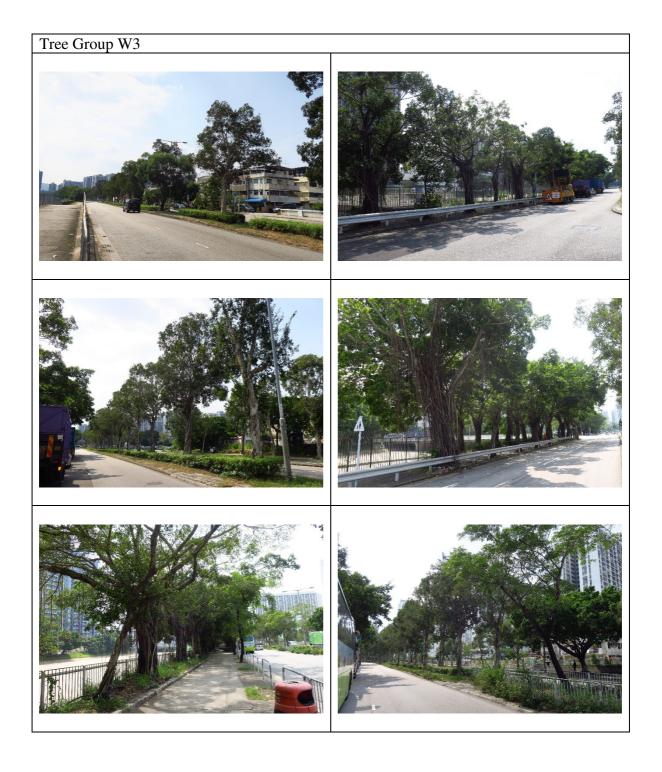

| Tree Group No.:           | <u>W3</u>              | _                                 |                        |                           |                               |        |        |                                    |                                          |         |
|---------------------------|------------------------|-----------------------------------|------------------------|---------------------------|-------------------------------|--------|--------|------------------------------------|------------------------------------------|---------|
| Estimated Number of Trees | in the Tree Group:     | 199                               | _                      |                           |                               |        |        |                                    |                                          |         |
| Species                   | Chinese Common<br>Name | Species Origin<br>(Native/Exotic) | Conservation<br>Status | Estimated<br>No. of Trees | Average<br>Trunk Dia.<br>(mm) | Height | Spread | General Health<br>(Good/Fair/Poor) | General Tree<br>Form<br>(Good/Fair/Poor) | Remarks |
| Acacia confusa            | 台灣相思                   | Exotic                            | Nil                    | 1                         | 370                           | 9      | 6      | Fair                               | Fair                                     |         |
| Albizia lebbeck           | 大葉合歡                   | Exotic                            | Nil                    | 18                        | 260                           | 10     | 6      | Fair                               | Fair                                     |         |
| Artocarpus heterophyllus  | 菠蘿蜜                    | Exotic                            | Nil                    | 1                         | 180                           | 4      | 3      | Fair                               | Fair                                     |         |
| Bombax ceiba              | 木棉                     | Exotic                            | Nil                    | 1                         | 440                           | 11     | 8      | Fair                               | Fair                                     |         |
| Celtis sinensis           | 朴樹                     | Native                            | Nil                    | 1                         | 210                           | 4      | 3      | Fair                               | Fair                                     |         |
| icus microcarpa           | 細葉榕                    | Native                            | Nil                    | 117                       | 460                           | 10     | 6      | Fair                               | Fair                                     |         |
| Melaleuca cajuputi        | 白千層                    | Exotic                            | Nil                    | 60                        | 350                           | 9      | 5      | Fair                               | Fair                                     |         |
| Notes:                    | This tree group was s  | et to present the tre             | es from onsite porti   | on of LR4.1 whic          | h falls within LCA            | h4     |        |                                    |                                          |         |