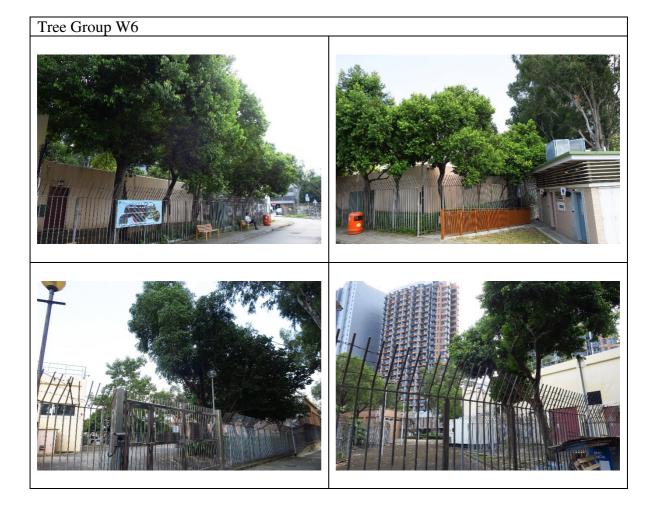

| Tree Group No.:           | <u>W6</u>              | -                                 |                        |                           |                               |                          |                          |                                    |                                          |         |
|---------------------------|------------------------|-----------------------------------|------------------------|---------------------------|-------------------------------|--------------------------|--------------------------|------------------------------------|------------------------------------------|---------|
| Estimated Number of Trees | in the Tree Group:     | 24                                | _                      |                           |                               |                          |                          |                                    |                                          |         |
| Species                   | Chinese Common<br>Name | Species Origin<br>(Native/Exotic) | Conservation<br>Status | Estimated<br>No. of Trees | Average<br>Trunk Dia.<br>(mm) | Average<br>Height<br>(m) | Average<br>Spread<br>(m) | General Health<br>(Good/Fair/Poor) | General Tree<br>Form<br>(Good/Fair/Poor) | Remarks |
| Acacia auriculiformis     | 耳果相思                   | Exotic                            | Nil                    | 2                         | 340                           | 9                        | 6                        | Fair                               | Fair                                     |         |
| Bauhinia variegata        | 宮粉羊蹄甲                  | Exotic                            | Nil                    | 1                         | 110                           | 6                        | 5                        | Fair                               | Fair                                     |         |
| Bombax ceiba              | 木棉                     | Exotic                            | Nil                    | 1                         | 320                           | 12                       | 6                        | Fair                               | Fair                                     |         |
| Cinnamomum burmannii      | 陰香                     | Native                            | Nil                    | 16                        | 180                           | 6                        | 5                        | Fair                               | Fair                                     |         |
| Eucalyptus sp.            | 桉屬                     | Exotic                            | Nil                    | 1                         | 350                           | 12                       | 7                        | Fair                               | Fair                                     |         |
| Hibiscus tiliaceus        | 黄槿                     | Native                            | Nil                    | 3                         | 180                           | 8                        | 5.5                      | Fair                               | Fair                                     |         |