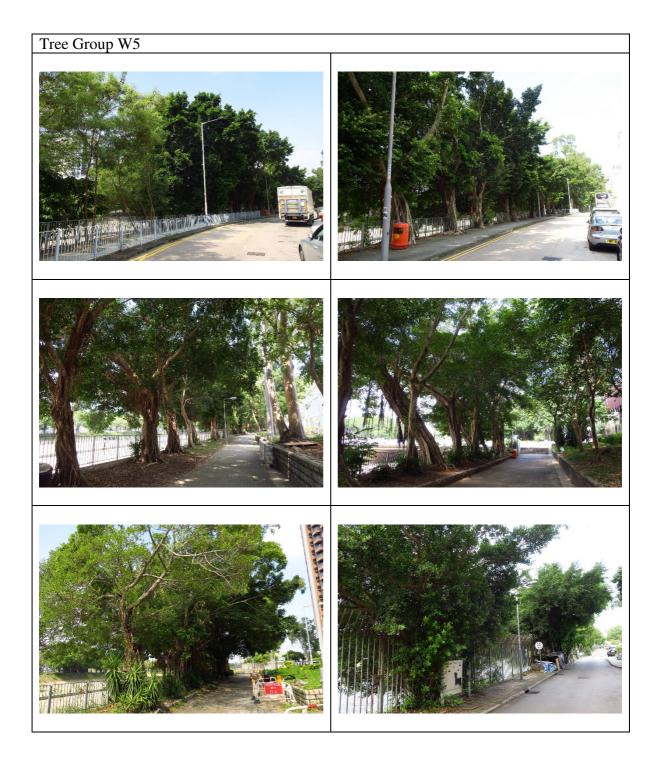

| Tree Group No.:             | W5                     | =                                 |                        |                           |                               |                          |                          |                                    |                                          |         |
|-----------------------------|------------------------|-----------------------------------|------------------------|---------------------------|-------------------------------|--------------------------|--------------------------|------------------------------------|------------------------------------------|---------|
| Estimated Number of Trees i | n the Tree Group:      | 210                               | _                      |                           |                               |                          |                          |                                    |                                          |         |
| Species                     | Chinese Common<br>Name | Species Origin<br>(Native/Exotic) | Conservation<br>Status | Estimated<br>No. of Trees | Average<br>Trunk Dia.<br>(mm) | Average<br>Height<br>(m) | Average<br>Spread<br>(m) | General Health<br>(Good/Fair/Poor) | General Tree<br>Form<br>(Good/Fair/Poor) | Remarks |
| Acacia auriculiformis       | 耳果相思                   | Exotic                            | Nil                    | 3                         | 170                           | 8                        |                          | Fair                               | Fair                                     |         |
| Acacia confusa              | 台灣相思                   | Exotic                            | Nil                    | 26                        | 280                           | 8                        | 4                        | Fair                               | Fair                                     |         |
| Albizia lebbeck             | 大葉合歡                   | Exotic                            | Nil                    | 28                        | 245                           | 8                        | 5                        | Fair                               | Fair                                     |         |
| Aleurites moluccana         | 石栗                     | Exotic                            | Nil                    | 5                         | 365                           | 10                       | 5                        | Fair                               | Fair                                     |         |
| Bombax ceiba                | 木棉                     | Exotic                            | Nil                    | 1                         | 180                           | 6                        | 5                        | Fair                               | Fair                                     |         |
| Cinnamomum camphora         | 樟                      | Native                            | Nil                    | 1                         | 120                           | 6                        | 3                        | Fair                               | Fair                                     |         |
| Eucalyptus sp.              | 桉屬                     | Exotic                            | Nil                    | 12                        | 470                           | 14                       | 7                        | Fair                               | Fair                                     |         |
| Ficus microcarpa            | 細葉榕                    | Native                            | Nil                    | 115                       | 480                           | 12                       | 5                        | Fair                               | Fair                                     |         |
| Leucaena leucocephala       | 銀合歡                    | Exotic                            | Nil                    | 3                         | 300                           | 10                       | 6                        | Fair-Poor                          | Fair-Poor                                |         |
| Macaranga tanarius          | 血桐                     | Native                            | Nil                    | 7                         | 140                           | 5                        | 4                        | Fair                               | Fair                                     |         |
| Melaleuca cajuputi          | 白千層                    | Exotic                            | Nil                    | 7                         | 400                           | 10                       | 5                        | Fair                               | Fair                                     |         |
| Melia azedarach             | 苦楝                     | Exotic                            | Nil                    | 2                         | 210                           | 8                        | 4                        | Fair                               | Fair                                     |         |
| Notes:                      | This tree group was s  | et to present the tree            | es from onsite portic  | on of LR4.1 whic          | h falls within LCA            | A5 at Kwong Y            | ïp Street                | •                                  | •                                        |         |