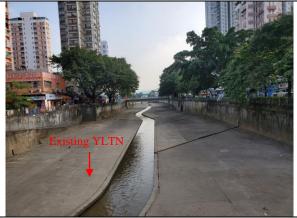

## Annex 9C: Existing View of the Representative Visual Sensitive Receivers

Plate 1: R1 - Wing Lai Yuen
There is no obstruction to the view of the existing YLTN

Plate 2: R2 - Maple Garden
There is no obstruction to the view of the existing YLTN