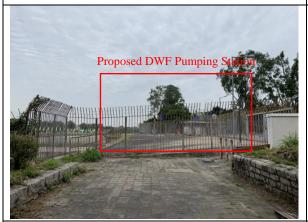

Plate 7: R7 - Shan Pui Chung Hau Tsuen View to proposed DWF pumping station and existing YLTN is obstructed by fences and trees along the Shan Pui River

Plate 8: R8 - Yuccie Square
Depends on the height of dwelling, view to the existing YLTN from low-level dwellings will be obstructed by Tai Kiu Tsuen while there is no obstruction from high-level dwellings