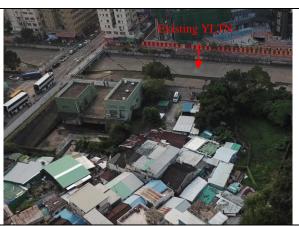

Plate 7: R7 - Shan Pui Chung Hau Tsuen View to proposed DWF pumping station and existing YLTN is obstructed by fences and trees along the Shan Pui River

Plate 8: R8 - Yuccie Square
Depends on the height of dwelling, view to the existing YLTN from low-level dwellings will be obstructed by Tai Kiu Tsuen while there is no obstruction from high-level dwellings