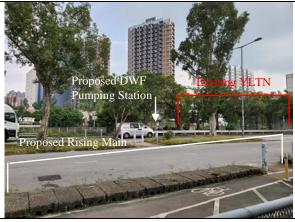

Plate 6: R6 - Tung Tau Wai San Tsuen View to existing YLTN and proposed DWF pumping station is mainly screened by trees planted along YLTN but there is no obstruction for view to proposed rising main.