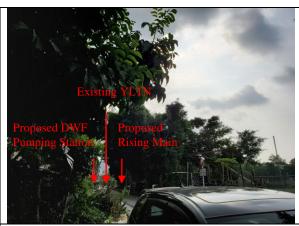

Plate 6: R6 - Tung Tau Wai San Tsuen View to existing YLTN and proposed DWF pumping station is mainly screened by trees planted along YLTN but there is no obstruction for view to proposed rising main.