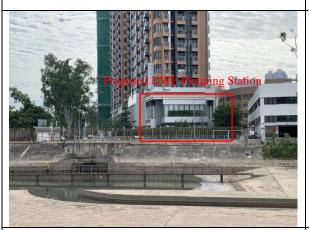

Plate 9: R9 - The Spectra
There is no obstruction to the view of the existing YLTN

Plate 10: R10 - Twin Regency
It is adjacent to the proposed DWF pumping station. But the levels of all dwellings are higher than the pumping station.