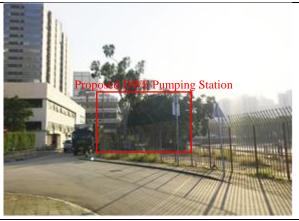

Plate 11: O1 - Yuen Long Industrial Estate View to the proposed DWF pumping station is obstructed by groups of trees. The VSR would have potential view to the proposed mainlaying works

Plate 12: O2 - Tung Tau Industrial Area View to the existing YLTN and proposed mainlaying works from low-level would be screened by trees while there is no obstruction to the view of the proposed DWF pumping station