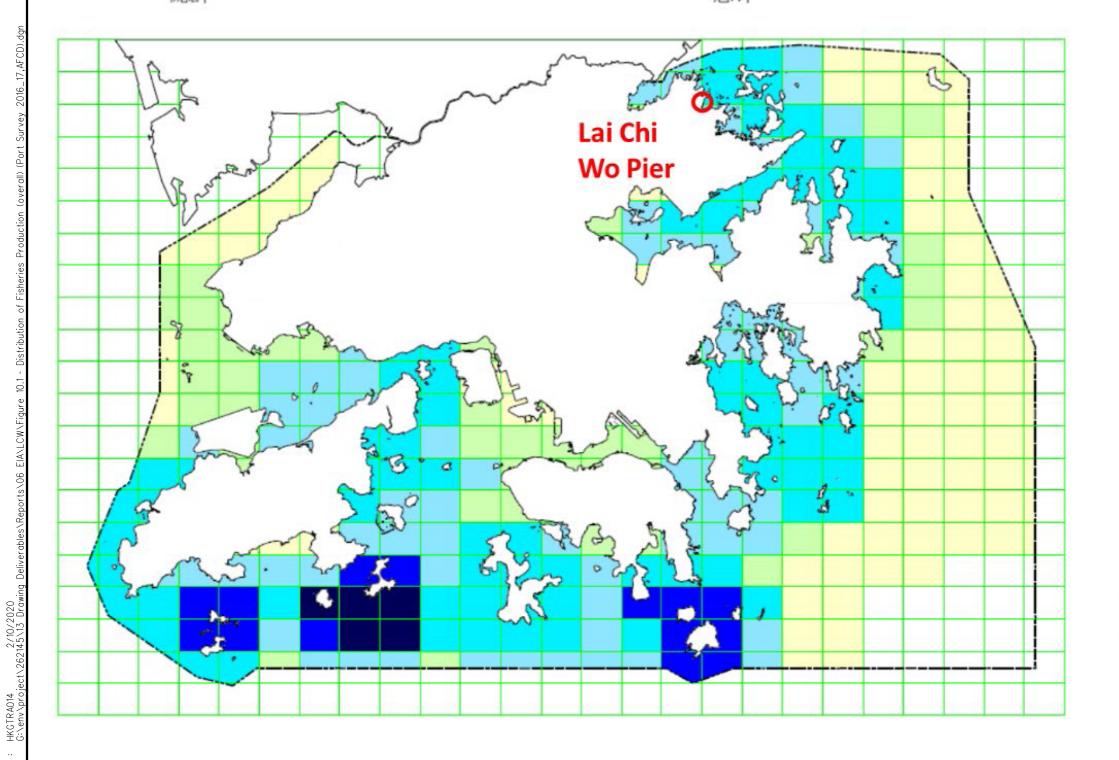

## Port Survey 2016/17 Distribution of fisheries production Overall

2016/17年捕魚作業及生產調查 漁產分布 總計 2016/17年捕鱼作业及生产调查 渔产分布 总计

Project title

Production (kg/ha)

>0 - 50

>50 - 100

>100 - 200

>200 - 300

>300 - 400

>400 - 600

產量(公斤/公頃) 产量(公斤/公顷)

Pier Improvement at Lai Chi Wo

. ...

DISTRIBUTION OF
FISHERIES PRODUCTION
(OVERALL)
(PORT SURVEY 2016/17,AFCD)

| FIGURE 10.1  |               |               | A A            |
|--------------|---------------|---------------|----------------|
| Drawn<br>SF  | Date<br>10/19 | Checked<br>KT | Approved<br>FC |
| Scale N.T.S. |               | PREL IMINARY  |                |