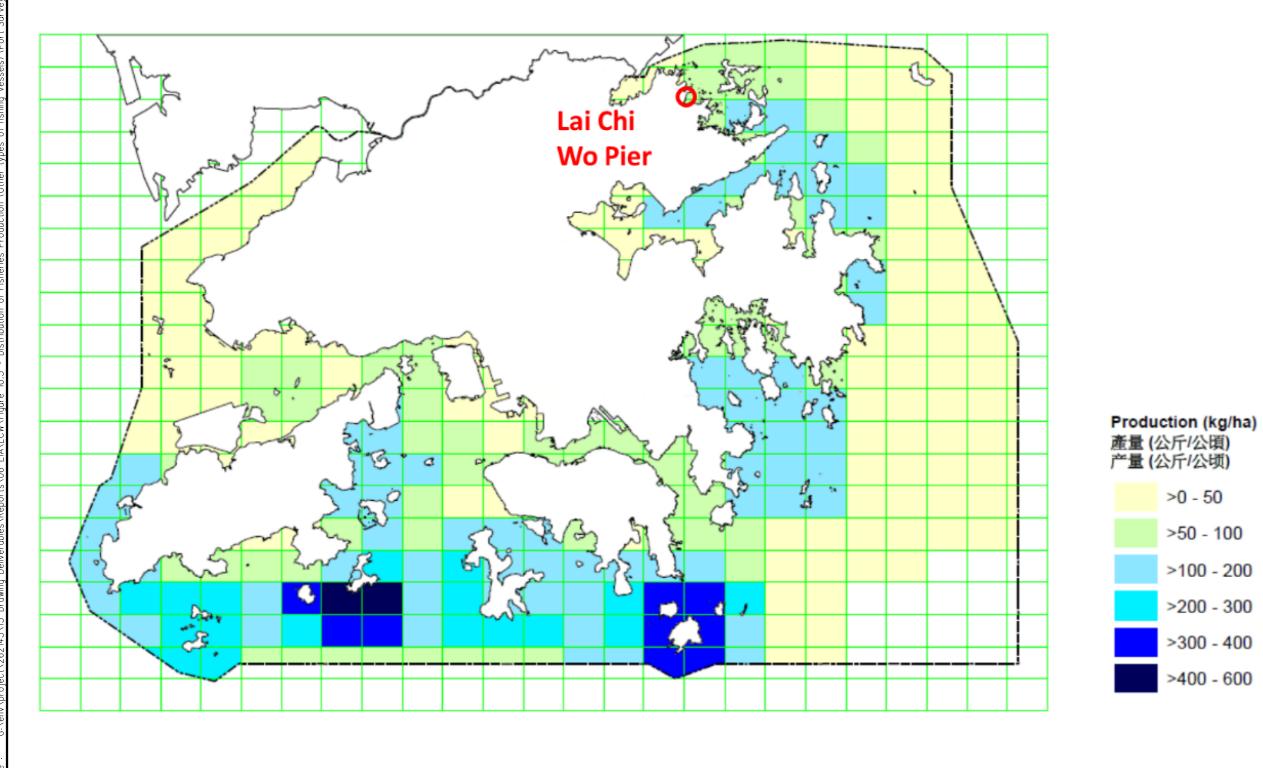

2016/17年捕魚作業及生產調查 漁產分布 其他作業形式的漁船

2016/17年捕鱼作业及生产调查 渔产分布 其他作业形式的渔船

## **ARUP**

>0 - 50

>50 - 100

>100 - 200

>200 - 300

>300 - 400

>400 - 600

Pier Improvement at Lai Chi Wo

DISTRIBUTION OF FISHERIES PRODUCTION (OTHER TYPES OF FISHING VESSELS)
(PORT SURVEY 2016/17,AFCD)

| FIGURE 10.5 |              |               |  |                        |                | A A          |
|-------------|--------------|---------------|--|------------------------|----------------|--------------|
| Drawn<br>SF |              | Date<br>10/19 |  | Checked<br>KT          | A <sub>I</sub> | pproved<br>C |
| Scale       | Scale N.T.S. |               |  | Status<br>PREL IMINARY |                |              |